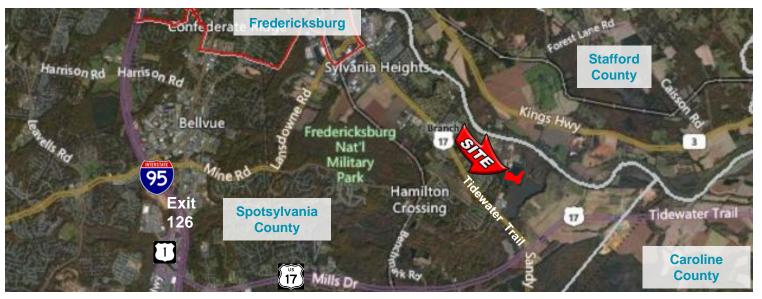

## **Property Features**

- 23.62 acres, 13.6 acres usable
- One of three (3) parcels available along Ruffins Pond on Route 2 (Tidewater Trail)
- Great access to Route 17 and Route 3
- Zoned I-2
- Power, water, gas, telephone, cable, all available