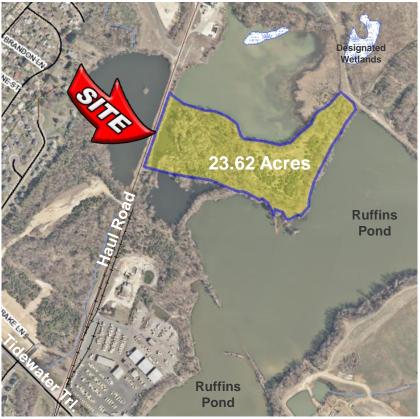

## **Property Features**

- 23.62 acres, 13.6 acres usable
- One of three (3) parcels available along Ruffins Pond on Route 2 (Tidewater Trail)
- Great access to Route 17 and Route 3
- Zoned I-2
- Power, water, gas, telephone, cable, all available

| Specifications |                            |
|----------------|----------------------------|
| Total Size     | 23.62 Acres (1,028,887 SF) |
| Asking Price   | \$1,184,832                |
| Price Per Acre | \$50,162.23                |
| Zoning         | I-2                        |