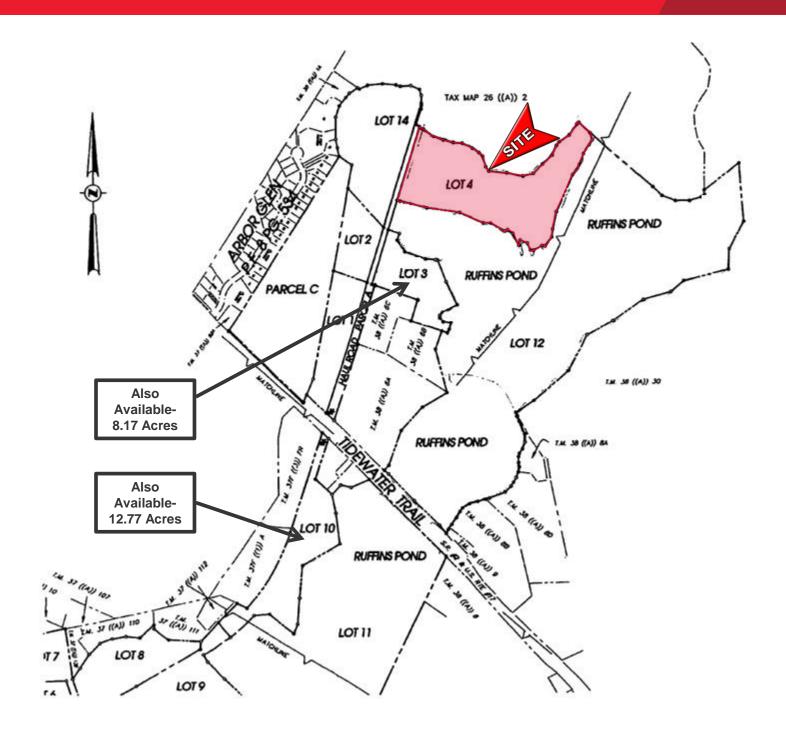

## **Property Features**

- 23.62 acres, 13.6 acres usable
- One of three (3) parcels available along Ruffins Pond on Route 2 (Tidewater Trail)
- Great access to Route 17 and Route 3
- Zoned I-2
- Power, water, gas, telephone, cable, all available