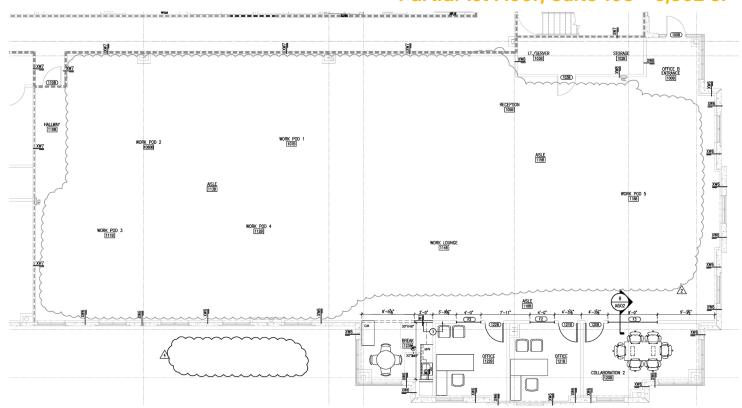

## **Space Profile**

**Premises** Partial 1st Floor; Suite 108

**RSF** 6,302 RSF

**Rental Rate** \$25.50/RSF FS (Full Service Net Tax)

**Availability** Immediate

**Term** Q1 2026

**Building Class** A

**Submarket** Celebration

# Partial 1st Floor; Suite 108 - 6,302 SF