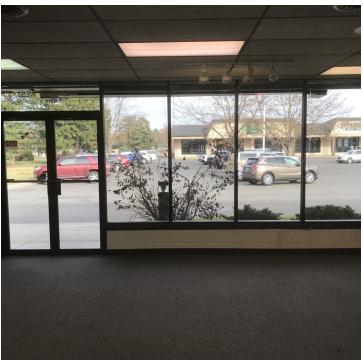

#### AREA

71 25th St W is an attractive, west end office/retail building with 1,000 to 1,100 suites for lease. Located 1 block west of Central & 24th St W, this office/retail building enjoys close proximity to Hobby Lobby, Rimrock Mall, Winco, CJ's, Target & Albertsons. Pride of ownership comes to mind when looking at this building as all maintenance and upkeep has been meticulously preformed. Tenants enjoy direct, ground level access directly from the parking lot right into their suite.

#### **PROPERTY OVERVIEW**

| *1,050 SF Office/Retail Space for Lease |  |  |  |  |  |
|-----------------------------------------|--|--|--|--|--|
| *1,225/mo + Utilities                   |  |  |  |  |  |
| *Large Retail, Office or Meeting Area   |  |  |  |  |  |
| *Private Office or Back Storage Area    |  |  |  |  |  |
| *Private Bathroom                       |  |  |  |  |  |
| *Zoned CMU1-Corridor Mixed Use 1        |  |  |  |  |  |
| *Abundant Parking                       |  |  |  |  |  |
| OTHER RESOURCES                         |  |  |  |  |  |
| See 3D Tour HERE                        |  |  |  |  |  |