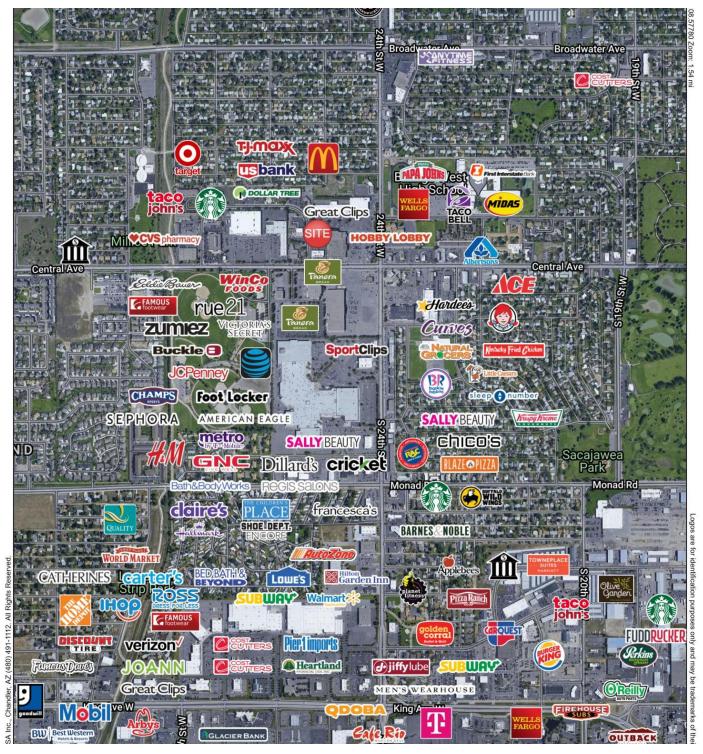

#### AREA

71 25th St W is an attractive, west end office/retail building with 1,000 to 1,100 suites for lease. Located 1 block west of Central & 24th St W, this office/retail building enjoys close proximity to Hobby Lobby, Rimrock Mall, Winco, CJ's, Target & Albertsons. Pride of ownership comes to mind when looking at this building as all maintenance and upkeep has been meticulously preformed. Tenants enjoy direct, ground level access directly from the parking lot right into their suite.