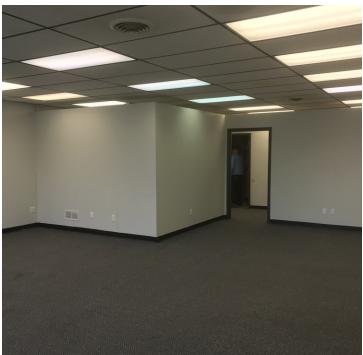

#### AREA

71 25th St W is an attractive, west end office/retail building with 1,000 to 1,100 suites for lease. Located 1 block west of Central & 24th St W, this office/retail building enjoys close proximity to Hobby Lobby, Rimrock Mall, Winco, CJ's, Target & Albertsons. Pride of ownership comes to mind when looking at this building as all maintenance and upkeep has been meticulously preformed. Tenants enjoy direct, ground level access directly from the parking lot right into their suite.

#### **PROPERTY OVERVIEW**

| *1,050 SF Office/Retail Space for Lease |  |  |  |  |  |
|-----------------------------------------|--|--|--|--|--|
| *1,225/mo + Utilities                   |  |  |  |  |  |
| *Large Retail, Office or Meeting Area   |  |  |  |  |  |
| *Private Office or Back Storage Area    |  |  |  |  |  |
| *Private Bathroom                       |  |  |  |  |  |
| *Zoned CMU1-Corridor Mixed Use 1        |  |  |  |  |  |
| *Abundant Parking                       |  |  |  |  |  |
| OTHER RESOURCES                         |  |  |  |  |  |
| See 3D Tour HERE                        |  |  |  |  |  |