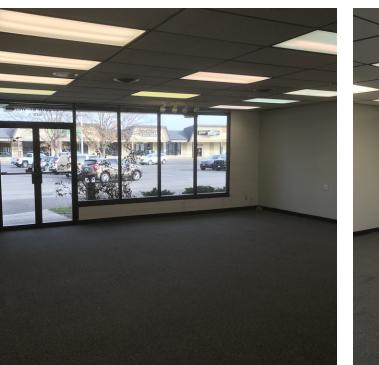

#### **PROPERTY OVERVIEW**

| *1,050 SF Office/Retail Space for Lease |  |  |  |  |  |
|-----------------------------------------|--|--|--|--|--|
| *1,225/mo + Utilities                   |  |  |  |  |  |
| *Large Retail, Office or Meeting Area   |  |  |  |  |  |
| *Private Office or Back Storage Area    |  |  |  |  |  |
| *Private Bathroom                       |  |  |  |  |  |
| *Zoned CMU1-Corridor Mixed Use 1        |  |  |  |  |  |
| *Abundant Parking                       |  |  |  |  |  |
| OTHER RESOURCES                         |  |  |  |  |  |
| See 3D Tour HERE                        |  |  |  |  |  |