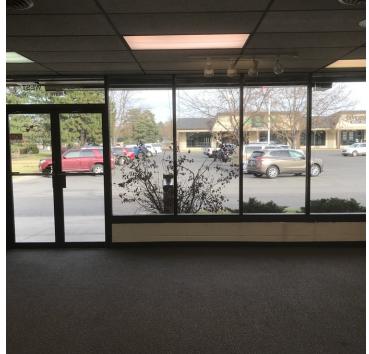

#### AREA

71 25th St W is an attractive, west end office/retail building with 1,000 to 1,100 suites for lease. Located 1 block west of Central & 24th St W, this office/retail building enjoys close proximity to Hobby Lobby, Rimrock Mall, Winco, CJ's, Target & Albertsons. Pride of ownership comes to mind when looking at this building as all maintenance and upkeep has been meticulously preformed. Tenants enjoy direct, ground level access directly from the parking lot right into their suite.

#### **PROPERTY OVERVIEW**

| *1,050 SF Office/Retail Space for Lease |  |  |  |  |  |
|-----------------------------------------|--|--|--|--|--|
| *1,225/mo + Utilities                   |  |  |  |  |  |
| *Large Retail, Office or Meeting Area   |  |  |  |  |  |
| *Private Office or Back Storage Area    |  |  |  |  |  |
| *Private Bathroom                       |  |  |  |  |  |
| *Zoned CMU1-Corridor Mixed Use 1        |  |  |  |  |  |
| *Abundant Parking                       |  |  |  |  |  |
| OTHER RESOURCES                         |  |  |  |  |  |
| See 3D Tour HERE                        |  |  |  |  |  |