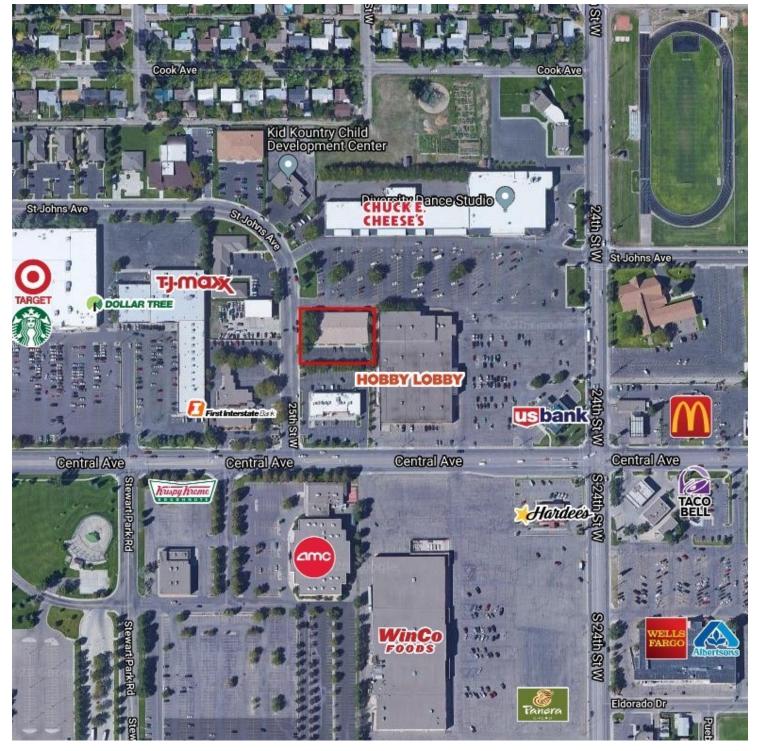

#### AREA

71 25th St W is an attractive, west end office/retail building with 1,000 to 1,100 suites for lease. Located 1 block west of Central & 24th St W, this office/retail building enjoys close proximity to Hobby Lobby, Rimrock Mall, Winco, CJ's, Target & Albertsons. Pride of ownership comes to mind when looking at this building as all maintenance and upkeep has been meticulously preformed. Tenants enjoy direct, ground level access directly from the parking lot right into their suite.