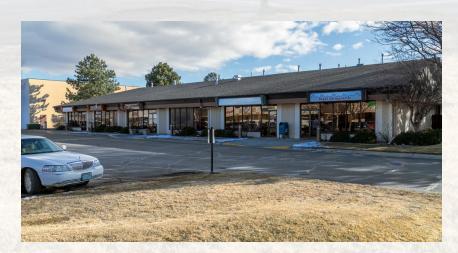

71 25th St W, Suite 5 Billings, MT 59102

AVAILABLE SPACE 1,050 SF

LEASE RATE \$1,225.00 per month (+ utilities)

#### AREA

71 25th St W is an attractive, west end office/retail building with 1,000 to 1,100 suites for lease. Located 1 block west of Central & 24th St W, this office/retail building enjoys close proximity to Hobby Lobby, Rimrock Mall, Winco, CJ's, Target & Albertsons. Pride of ownership comes to mind when looking at this building as all maintenance and upkeep has been meticulously preformed. Tenants enjoy direct, ground level access directly from the parking lot right into their suite.

CBCMONTANA.COM

71 25th St W, Suite 5, Billings, MT 59102