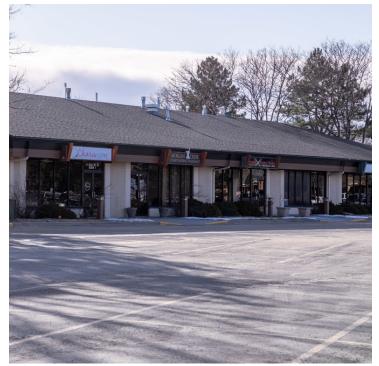

#### AREA

71 25th St W is an attractive, west end office/retail building with 1,000 to 1,100 suites for lease. Located 1 block west of Central & 24th St W, this office/retail building enjoys close proximity to Hobby Lobby, Rimrock Mall, Winco, CJ's, Target & Albertsons. Pride of ownership comes to mind when looking at this building as all maintenance and upkeep has been meticulously preformed. Tenants enjoy direct, ground level access directly from the parking lot right into their suite.

#### **PROPERTY OVERVIEW**

| *1,050 SF Office/Retail Space for Lease |  |  |  |  |  |
|-----------------------------------------|--|--|--|--|--|
| *1,225/mo + Utilities                   |  |  |  |  |  |
| *Large Retail, Office or Meeting Area   |  |  |  |  |  |
| *Private Office or Back Storage Area    |  |  |  |  |  |
| *Private Bathroom                       |  |  |  |  |  |
| *Zoned CMU1-Corridor Mixed Use 1        |  |  |  |  |  |
| *Abundant Parking                       |  |  |  |  |  |
| OTHER RESOURCES                         |  |  |  |  |  |
| See 3D Tour HERE                        |  |  |  |  |  |