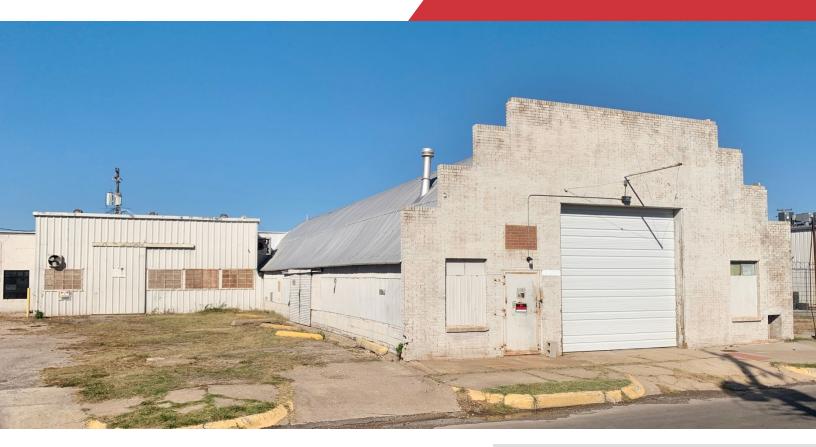

## Industrial Building For Lease

Lease Price: \$4.25/SF NNN NNN Charges: \$0.48/SF

# 1245 N.W. 4th Street

Oklahoma City, Oklahoma 73106

## **PROPERTY HIGHLIGHTS**

- Recently Renovated-2020
- (3) Brand New Drive In Doors
- 3 Phase Power
- Restrooms
- Fenced Yard Available
- Upgraded Electrical
- Competitive Rate
- Can Be Divided

| TOTAL SF               |       | 8,820 SF            |
|------------------------|-------|---------------------|
| TOTAL                  | ACRES | 0.32 Acres          |
| YEAR BUILT / RENOVATED |       | 1947/Renovated 2020 |
| ZONED                  |       | I-2                 |
|                        |       |                     |

# Industrial Building For Lease 1245 N.W. 4th Street