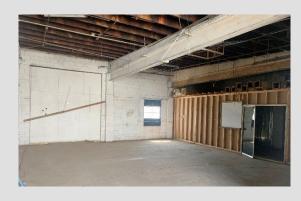

## **PROPERTY HIGHLIGHTS**

- Recently Renovated-2020
- (3) Brand New Drive In Doors
- 3 Phase Power
- Restrooms
- Fenced Yard Available
- Upgraded Electrical
- Competitive Rate
- Can Be Divided

| TOTAL SF               |       | 8,820 SF            |
|------------------------|-------|---------------------|
| TOTAL                  | ACRES | 0.32 Acres          |
| YEAR BUILT / RENOVATED |       | 1947/Renovated 2020 |
| ZONED                  |       | I-2                 |
|                        |       |                     |