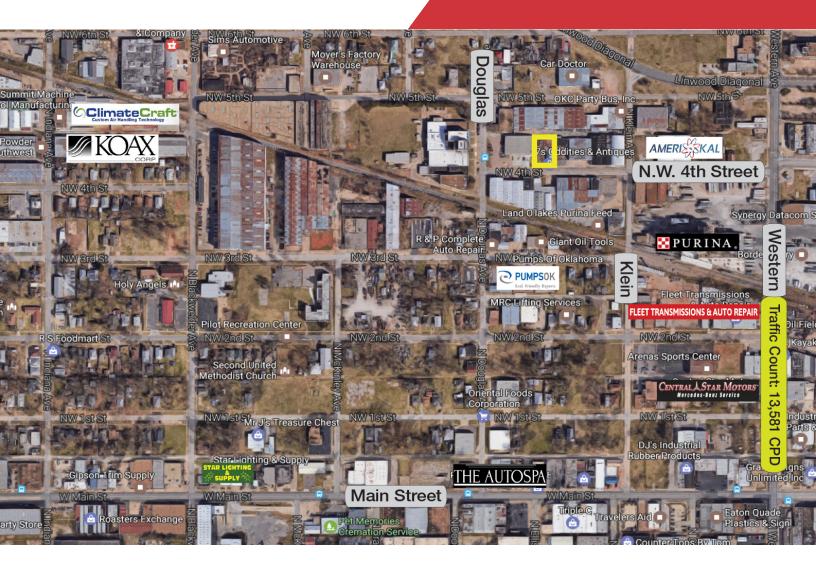

### **LOCATION HIGHLIGHTS**

- Close Proximity to Downtown OKC
- 4 Minute Drive to I-40
- 7 Minute Drive to I-235 & I-44
- Located in Growing Area of West Downtown

| Population                     | 1 Mile:             | 3 Miles:             | 5 Miles:             |
|--------------------------------|---------------------|----------------------|----------------------|
|                                | 12,031              | 90,306               | 228,902              |
| Average<br>Household<br>Income | 1 Mile:<br>\$57,623 | 3 Miles:<br>\$57,167 | 5 Miles:<br>\$55,111 |
| Total                          | 1 Mile:             | 3 Miles:             | 5 Miles:             |
| Households                     | 4,035               | 35,265               | 90,550               |