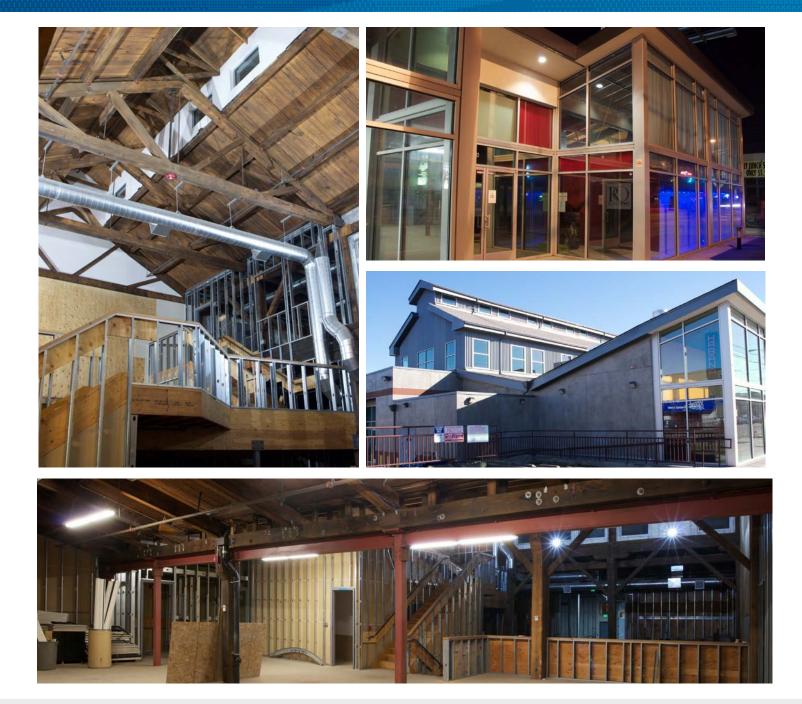

### SPACE OPPORTUNITIES AND FEATURES

- > 25,188 sq. ft. building
- > One 8,818 sq. ft. space left
- > \$18.00 per sq. ft. + NNN
- > Not divisible
- > 4 grade level doors
- > Up to 41' clear height
- > IG2 / 85' zoning