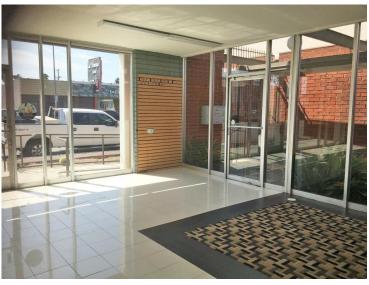

### **Property Facts**

- Approximately 3,227 SF of Ground Floor Space Available
- \$3.00/Sq Ft/MG
- Outdoor Patio
- Surface Gated Parking Available Behind the Building
- Great Sign Visibility
- Office/Retail/Warehouse
- Roll Up Door

### **Property Features**

- Ground Floor Retail Space Located on S. La Cienega Blvd South of Pico Blvd. in the City of Los Angeles.
- Highly Visible Location by Foot and by Way of Transportation
- •Neighboring Tenants Include: Starbuck's, McDonald's, El Pollo Loco, LA Fitness, Burger King, KFC and Yum Yum Donuts Just to Name a Few