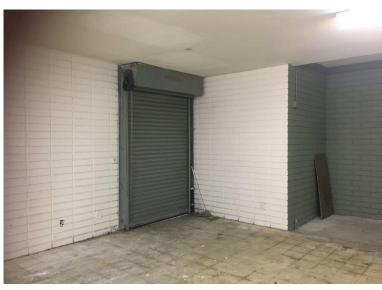

### **Property Facts**

- Approximately 3,227 SF of Ground Floor Space Available
- \$3.00/Sq Ft/MG
- Outdoor Patio
- Surface Gated Parking Available Behind the Building
- Great Sign Visibility
- Office/Retail/Warehouse
- Roll Up Door

### **Property Features**

- Ground Floor Retail Space Located on S. La Cienega Blvd South of Pico Blvd. in the City of Los Angeles.
- Highly Visible Location by Foot and by Way of Transportation
- •Neighboring Tenants Include: Starbuck's, McDonald's, El Pollo Loco, LA Fitness, Burger King, KFC and Yum Yum Donuts Just to Name a Few