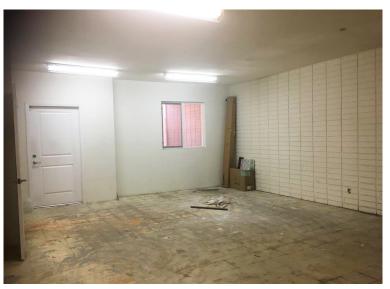

### **Property Facts**

- Approximately 3,227 SF of Ground Floor Space Available
- \$3.00/Sq Ft/MG
- Outdoor Patio
- Surface Gated Parking Available Behind the Building
- Great Sign Visibility
- Office/Retail/Warehouse
- Roll Up Door

### **Property Features**

- Ground Floor Retail Space Located on S. La Cienega Blvd South of Pico Blvd. in the City of Los Angeles.
- Highly Visible Location by Foot and by Way of Transportation
- •Neighboring Tenants Include: Starbuck's, McDonald's, El Pollo Loco, LA Fitness, Burger King, KFC and Yum Yum Donuts Just to Name a Few