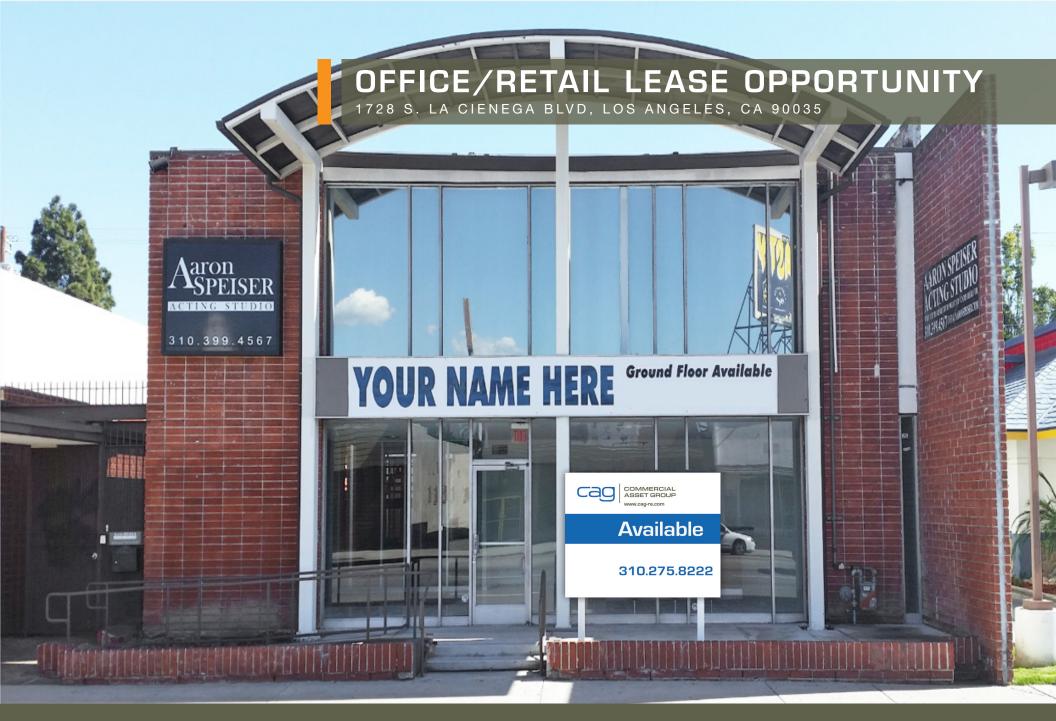

### **RETAIL LEASE OPPORTUNITY**

1728 S LA CIENEGA BLVD, LOS ANGELES, CA 90035

### **Property Facts**

- Approximately 3,227 SF of Ground Floor Space Available
- \$3.00/Sq Ft/MG
- Outdoor Patio
- Surface Gated Parking Available Behind the Building
- Great Sign Visibility
- Office/Retail/Warehouse
- Roll Up Door

### **Property Features**

- Ground Floor Retail Space Located on S. La Cienega Blvd South of Pico Blvd. in the City of Los Angeles.
- Highly Visible Location by Foot and by Way of Transportation
- •Neighboring Tenants Include: Starbuck's, McDonald's, El Pollo Loco, LA Fitness, Burger King, KFC and Yum Yum Donuts Just to Name a Few