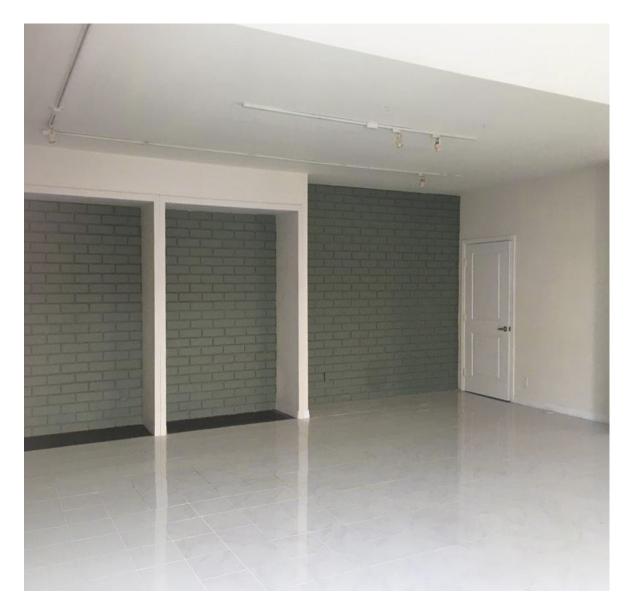

### **Property Facts**

- Approximately 3,227 SF of Ground Floor Space Available
- \$3.00/Sq Ft/MG
- Outdoor Patio
- Surface Gated Parking Available Behind the Building
- Great Sign Visibility
- Office/Retail/Warehouse
- Roll Up Door

### **Property Features**

- Ground Floor Retail Space Located on S. La Cienega Blvd South of Pico Blvd. in the City of Los Angeles.
- Highly Visible Location by Foot and by Way of Transportation
- •Neighboring Tenants Include: Starbuck's, McDonald's, El Pollo Loco, LA Fitness, Burger King, KFC and Yum Yum Donuts Just to Name a Few