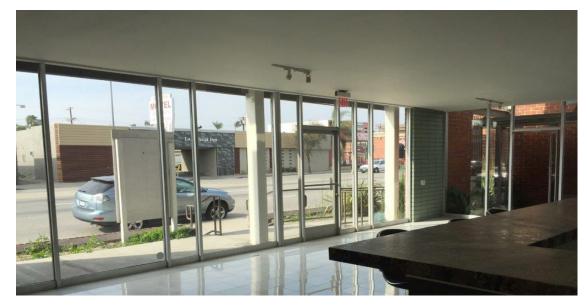

### **Property Facts**

- Approximately 3,227 SF of Ground Floor Space Available
- \$3.00/Sq Ft/MG
- Outdoor Patio
- Surface Gated Parking Available Behind the Building
- Great Sign Visibility
- Office/Retail/Warehouse
- Roll Up Door

### **Property Features**

- Ground Floor Retail Space Located on S. La Cienega Blvd South of Pico Blvd. in the City of Los Angeles.
- Highly Visible Location by Foot and by Way of Transportation
- •Neighboring Tenants Include: Starbuck's, McDonald's, El Pollo Loco, LA Fitness, Burger King, KFC and Yum Yum Donuts Just to Name a Few