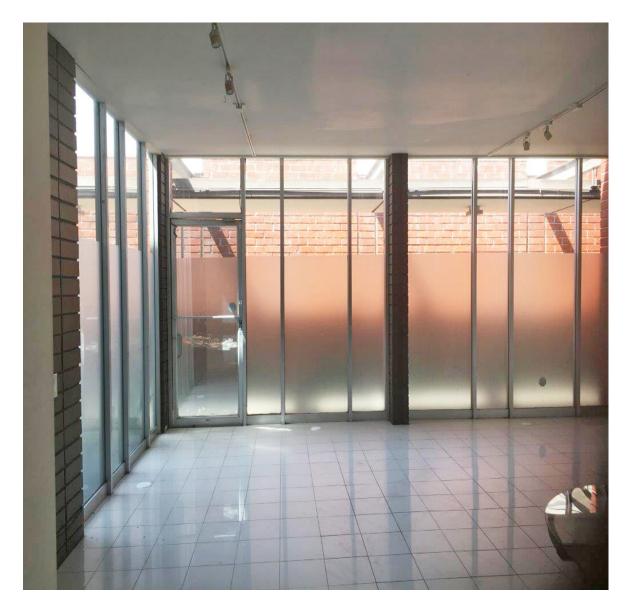

### **Property Facts**

- Approximately 3,227 SF of Ground Floor Space Available
- \$3.00/Sq Ft/MG
- Outdoor Patio
- Surface Gated Parking Available Behind the Building
- Great Sign Visibility
- Office/Retail/Warehouse
- Roll Up Door

### **Property Features**

- Ground Floor Retail Space Located on S. La Cienega Blvd South of Pico Blvd. in the City of Los Angeles.
- Highly Visible Location by Foot and by Way of Transportation
- •Neighboring Tenants Include: Starbuck's, McDonald's, El Pollo Loco, LA Fitness, Burger King, KFC and Yum Yum Donuts Just to Name a Few