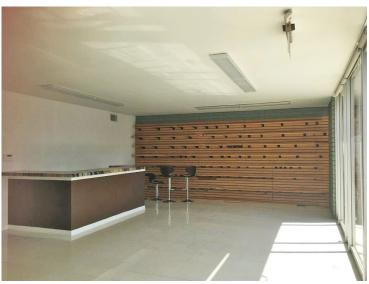

### **Property Facts**

- Approximately 3,227 SF of Ground Floor Space Available
- \$3.00/Sq Ft/MG
- Outdoor Patio
- Surface Gated Parking Available Behind the Building
- Great Sign Visibility
- Office/Retail/Warehouse
- Roll Up Door

### **Property Features**

- Ground Floor Retail Space Located on S. La Cienega Blvd South of Pico Blvd. in the City of Los Angeles.
- Highly Visible Location by Foot and by Way of Transportation
- •Neighboring Tenants Include: Starbuck's, McDonald's, El Pollo Loco, LA Fitness, Burger King, KFC and Yum Yum Donuts Just to Name a Few