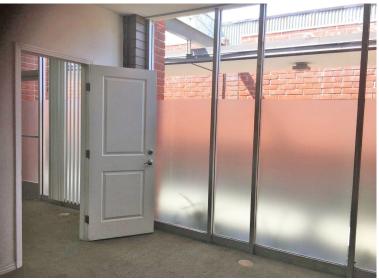

### **Property Facts**

- Approximately 3,227 SF of Ground Floor Space Available
- \$3.00/Sq Ft/MG
- Outdoor Patio
- Surface Gated Parking Available Behind the Building
- Great Sign Visibility
- Office/Retail/Warehouse
- Roll Up Door

### **Property Features**

- Ground Floor Retail Space Located on S. La Cienega Blvd South of Pico Blvd. in the City of Los Angeles.
- Highly Visible Location by Foot and by Way of Transportation
- •Neighboring Tenants Include: Starbuck's, McDonald's, El Pollo Loco, LA Fitness, Burger King, KFC and Yum Yum Donuts Just to Name a Few