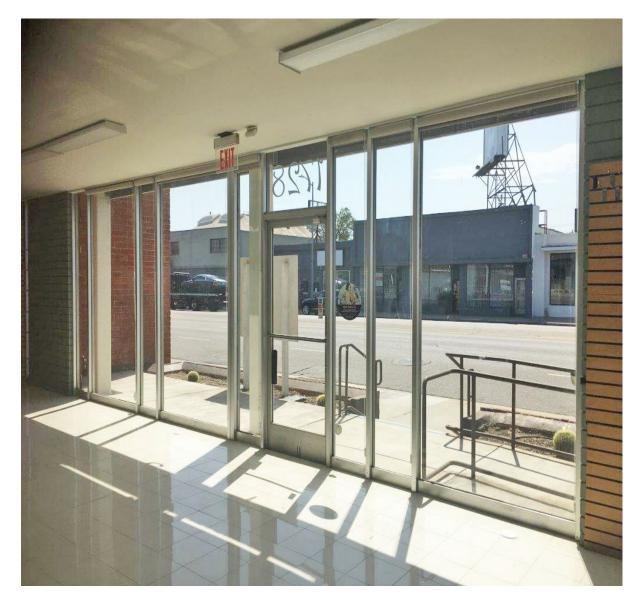

### **Property Facts**

- Approximately 3,227 SF of Ground Floor Space Available
- \$3.00/Sq Ft/MG
- Outdoor Patio
- Surface Gated Parking Available Behind the Building
- Great Sign Visibility
- Office/Retail/Warehouse
- Roll Up Door

### **Property Features**

- Ground Floor Retail Space Located on S. La Cienega Blvd South of Pico Blvd. in the City of Los Angeles.
- Highly Visible Location by Foot and by Way of Transportation
- •Neighboring Tenants Include: Starbuck's, McDonald's, El Pollo Loco, LA Fitness, Burger King, KFC and Yum Yum Donuts Just to Name a Few