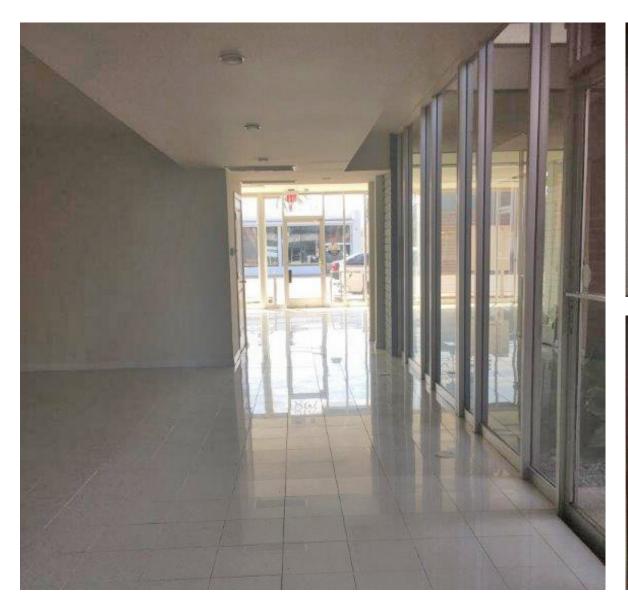

### **Property Facts**

- Approximately 3,227 SF of Ground Floor Space Available
- \$3.00/Sq Ft/MG
- Outdoor Patio
- Surface Gated Parking Available Behind the Building
- Great Sign Visibility
- Office/Retail/Warehouse
- Roll Up Door

### **Property Features**

- Ground Floor Retail Space Located on S. La Cienega Blvd South of Pico Blvd. in the City of Los Angeles.
- Highly Visible Location by Foot and by Way of Transportation
- •Neighboring Tenants Include: Starbuck's, McDonald's, El Pollo Loco, LA Fitness, Burger King, KFC and Yum Yum Donuts Just to Name a Few