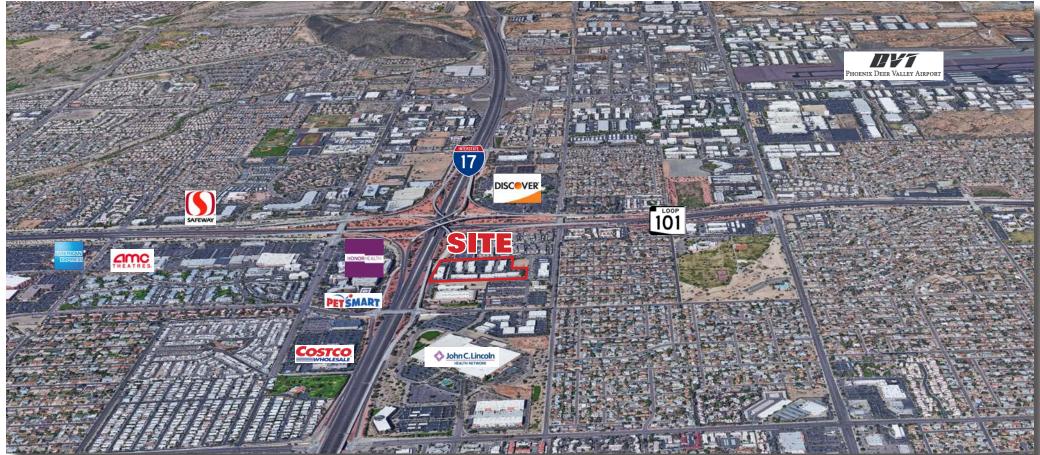

## **Property Details**

- Excellent Acces to I-17 & 101 Freeways
- 16' 18' Clear Height
- 10'x12' & 10' &14' Grade Level Doors
- Fully Sprinklered
- EVAP Cooled Warehouse & All A/C Varies by Suite
- 15% 100% Office Varies by Suite
- Suites Can Be Built To Suit in 30-90 Days
- CP/GCP City of Phoenix
- 4/1,000 Parking Ratio