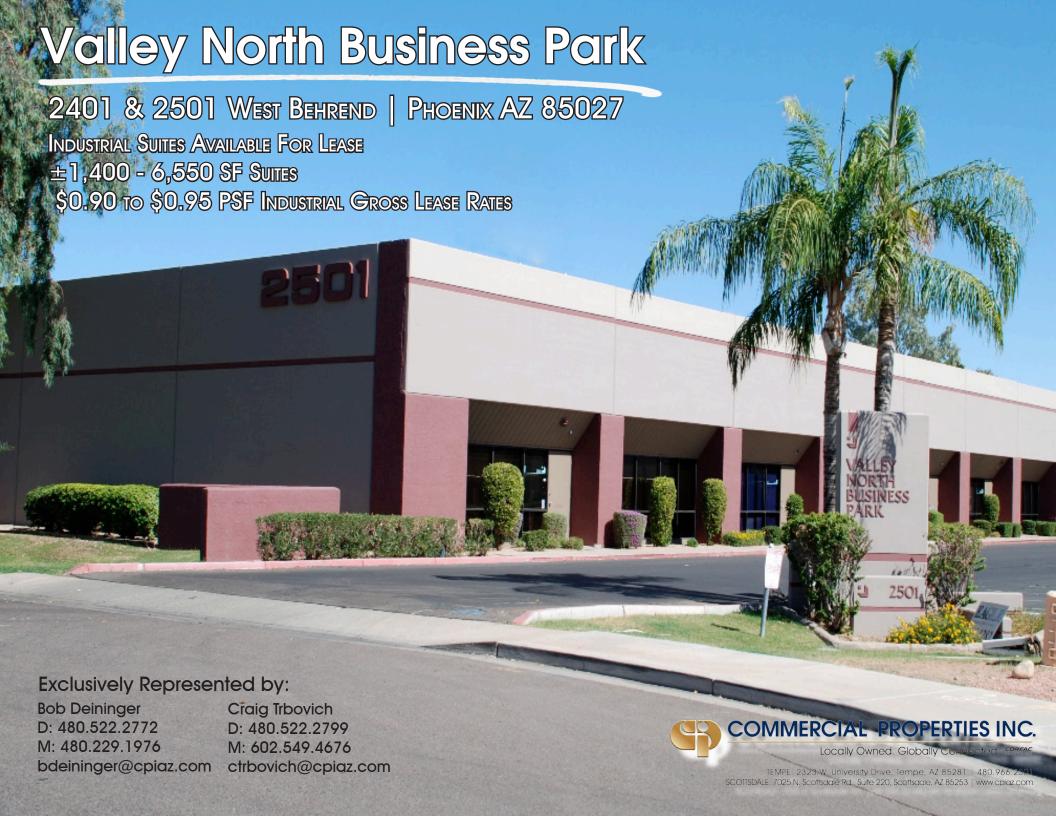

## **Property Details**

- Excellent Acces to I-17 & 101 Freeways
- 16' 18' Clear Height
- 10'x12' & 10' &14' Grade Level Doors
- Fully Sprinklered
- EVAP Cooled Warehouse & All A/C Varies by Suite
- 15% 100% Office Varies by Suite
- Suites Can Be Built To Suit in 30-90 Days
- CP/GCP City of Phoenix
- 4/1,000 Parking Ratio

Bob Deininger Craig Trbovich
D: 480.522.2772 D: 480.522.2799
M: 480.229.1976 M: 602.549.4676
bdeininger@cpiaz.com ctrbovich@cpiaz.com



COMMERCIAL PROPERTIES INC.

Locally Owned. Globally Connected.





## Availabilty | \$0.95 PSF IG

- A11 ±1,500 SF
- B17 ±1,750 SF
- C37 ±2,400 SF (Available 05/01/18)
- $F75 \pm 1,400 SF$
- G11 ±3,150 SF (Available 04/01/18)

## Availabilty | \$0.90 PSF IG

• C33 -  $\pm 4,150$  SF

Bob Deininger D: 480.522.2772 M: 480.22