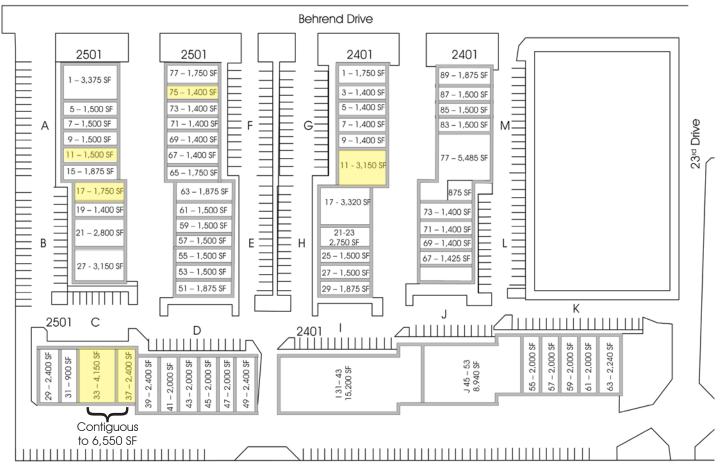

## Availabilty | \$0.95 PSF IG

- A11 ±1,500 SF
- B17 ±1,750 SF
- C37 ±2,400 SF (Available 05/01/18)
- $F75 \pm 1,400 SF$
- G11 ±3,150 SF (Available 04/01/18)

## Availabilty | \$0.90 PSF IG

• C33 -  $\pm 4,150$  SF

Bob Deininger D: 480.522.2772 M: 480.229.1976 bdeininger@cpiaz.com

Craig Trbovich
D: 480.522.2799
M: 602.549.4676
ctrbovich@cpiaz.com