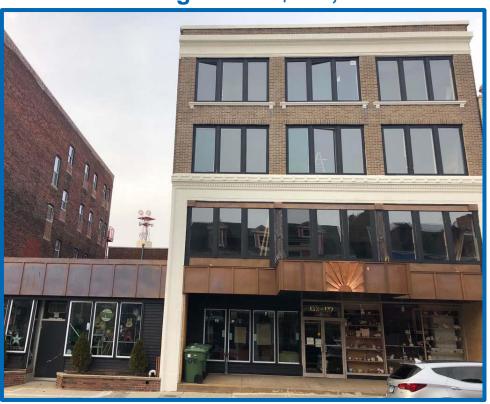

## 133 Bank Street, New London, CT

- 26,591 SF commercial building in heart of downtown ready for buildout.
- Ideal conversion to apartments.
- Located in the Opportunity Zone and City Enterprise Zone.
- Walking distance to Amtrak train and ferries.
- Two adjacent buildings: Building 1: 21,702 SF, 4 stories. Great views of the Thames River. Building 2: 4,889 SF, 1 story.
- 2018 Assessment: \$382,900
  2018 Taxes: \$13,913