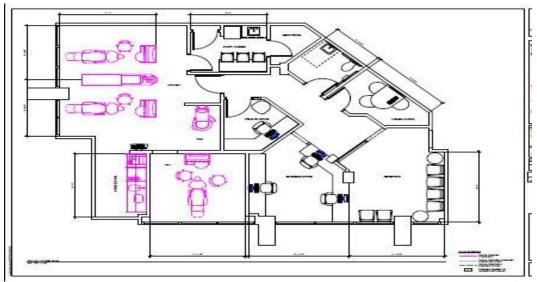

### PROPERTY HIGHLIGHTS

- Suite 100 +/- 1,380 SF
- Centrally located in Folsom's Medical District
- Lease Rate \$2.25 RSF MG
- TI budget to be negotiated
- Direct access to Folsom Bike Trail
- Across the street from the Dignity Health Facility

## Creekside Office Park 1621 Creekside Dr., Suite 100 Folsom, CA 95630

| Available Units              | Office SF     | Lease Rate / SF |
|------------------------------|---------------|-----------------|
| 1621 Creekside Dr. Suite 100 | +/- 1,380 RSF | \$2.25 MG       |