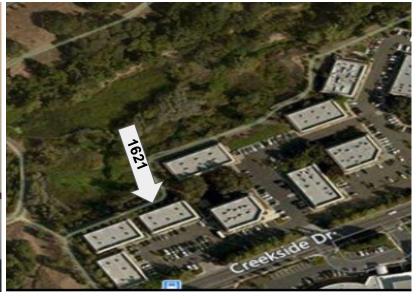

# **FOR LEASE**

Creekside Office Park 1621 Creekside Dr., Suite 100 Folsom, CA 95630

## Creekside Office Park 1621 Creekside Dr., Suite 100 Folsom, CA 95630

| Available Units              | Office SF     | Lease Rate / SF |
|------------------------------|---------------|-----------------|
| 1621 Creekside Dr. Suite 100 | +/- 1,380 RSF | \$2.25 MG       |