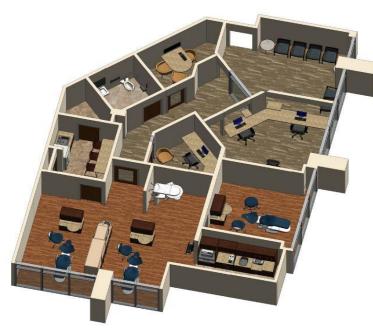

### PROPERTY HIGHLIGHTS

- Suite 100 +/- 1,380 SF
- Centrally located in Folsom's Medical District
- Lease Rate \$2.25 RSF MG
- TI budget to be negotiated
- Direct access to Folsom Bike Trail
- Across the street from the Dignity Health Facility

## Creekside Office Park 1621 Creekside Dr., Suite 100 Folsom, CA 95630

| Available Units              | Office SF     | Lease Rate / SF |
|------------------------------|---------------|-----------------|
| 1621 Creekside Dr. Suite 100 | +/- 1,380 RSF | \$2.25 MG       |