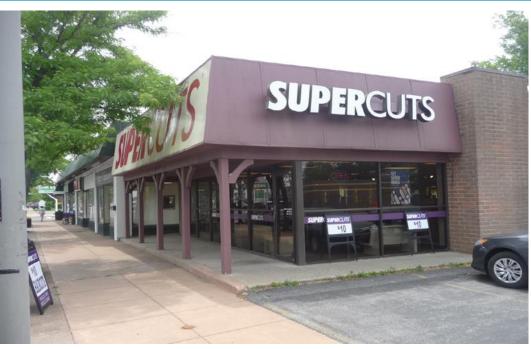

# **3116 Delaware Avenue**

#### FORMER SUPERCUTS AVAILABLE FOR LEASE

| BUILDING FEATURES |                        |
|-------------------|------------------------|
| Total Available   | 1,696 <u>+</u> Sq. Ft. |
| Parking           | 25 <u>+</u> Spaces     |
| Zoning            | Restricted Business    |

#### **Property Highlights**

- Retail opportunity available for lease
- Located in the Village of Kenmore
- Excellent visibility on Delaware Avenue
- Private, paved parking lot provides 25 <u>+</u> spaces
- Location of former successful hair salon