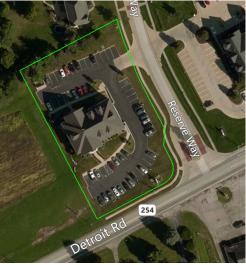

# FOR SALE AND LEASE

Evergreen Medical Center 5445 Detroit Road Sheffield Village, Ohio 44054

#### **Property Highlights**

- 12,000 square foot medical office building for sale
- 850 SF & 3,410 SF of medical office space available
- Two story newer construction with great curb appeal
- Great Owner/User opportunity
- Excellent upside with 93% occupancy
- High traffic location in growing area
- Easy access to I-90, Route 301 and Lorain County Community College