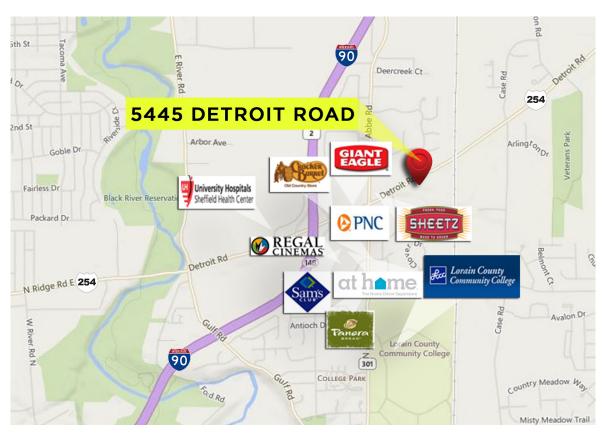

#### **Property Highlights**

- 12,000 square foot medical office building for sale
- 850 SF & 3,410 SF of medical office space available
- Two story newer construction with great curb appeal
- Great Owner/User opportunity
- Excellent upside with 93% occupancy
- High traffic location in growing area
- Easy access to I-90, Route 301 and Lorain County Community College