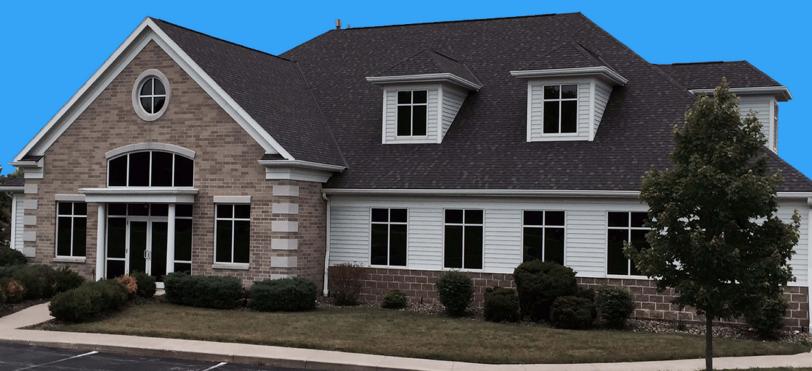

# FOR SALE AND LEASE

Evergreen Medical Center 5445 Detroit Road Sheffield Village, Ohio 44054

#### **Property Highlights**

- 12,000 square foot medical office building for sale
- 850 SF & 3,410 SF of medical office space available
- Two story newer construction with great curb appeal
- Great Owner/User opportunity
- Excellent upside with 93% occupancy
- High traffic location in growing area
- Easy access to I-90, Route 301 and Lorain County Community College