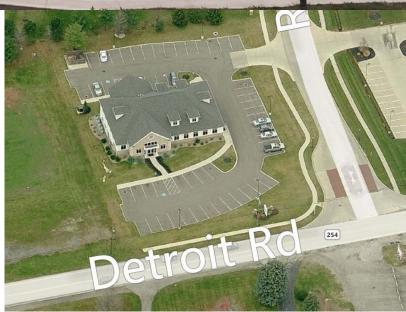

# FOR SALE AND LEASE

Evergreen Medical Center 5445 Detroit Road Sheffield Village, Ohio 44054

#### **Property Highlights**

- 12,000 square foot medical office building for sale
- 850 SF & 3,410 SF of medical office space available
- Two story newer construction with great curb appeal
- Great Owner/User opportunity
- Excellent upside with 93% occupancy
- High traffic location in growing area
- Easy access to I-90, Route 301 and Lorain County Community College