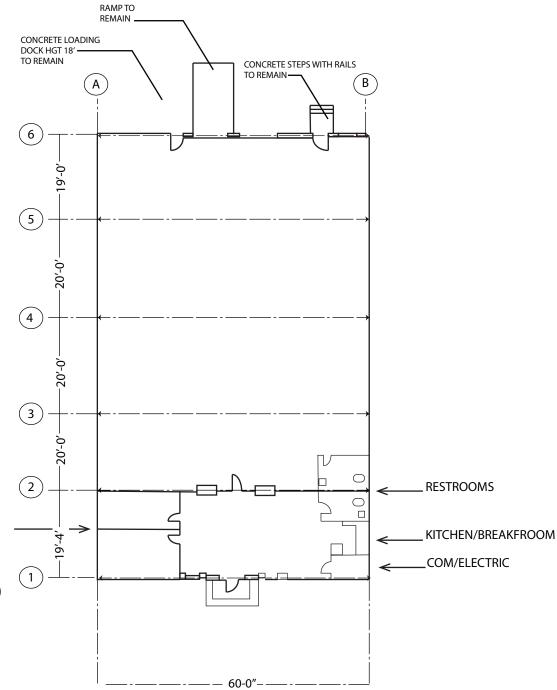

### FEATURES:

Building Size: 6,030 SF

Office: 1,200 SF

Warehouse: 4,830 SF

Clear Height: 15'

Loading: 2 Dock High/1 Grade

Parking: **Ample** 

Construction: Metal

Zoning: I-C (City of Orlando)

**OUC Water / Septic** Utilities:

Year Built: 1977