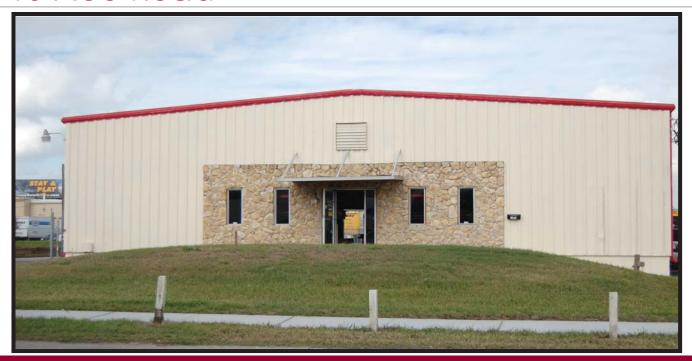

# **Industrial Warehouse** 2715 Ace Road

### FEATURES:

Building Size: 6,030 SF

Office: 1,200 SF

Warehouse: 4,830 SF

Clear Height: 15'

Loading: 2 Dock High/1 Grade

Parking: **Ample** 

Construction: Metal

Zoning: I-C (City of Orlando)

**OUC Water / Septic** Utilities:

Year Built: 1977