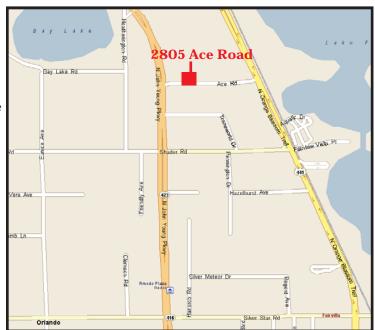

# **Industrial Warehouse** 2715 Ace Road

#### Transportation:

- John Young Parkway
- Highway 50 (Colonial)
- Lee Road
- Interstate 4
- East-West Expressway
- Orange Blossom Trail

4700 Millenia Blvd Suite 200
Orlando, FL 32839
ph: 321.281.8500 fx: 321.281.8519