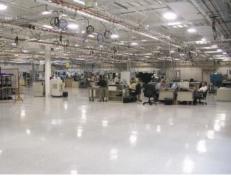

## 85,390 SF AVAILABLE

Sentry Commercial is pleased to offer 45 Griffin Road South, Bloomfield for sale or lease. This 85,390 square foot high-tech manufacturing facility on 9.25 acres is ideal for an owner/ occupant.

#### **BUILDING SPECIFICATIONS**

Gross Square Feet: 85,390 SF Office: 11,933 SF Warehouse: 63,867 SF Engineering Space: 6,945 SF Lunchroom: 2,645 SF Mezzanine: 5,510 SF (not included in total square footage) Clear Height: 16' 6" - 24' Docks: 4 Drives: 0 Roof: Reinforced concrete EPDM (2011) Column Spacing: 40' x 41' 4"