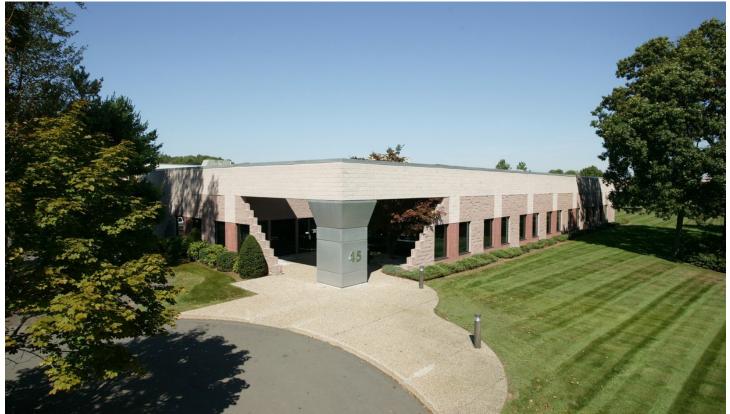

# 45 GRIFFIN ROAD SOUTH BLOOMFIELD, CT 06002

## 85,390 SF AVAILABLE

Sentry Commercial is pleased to offer 45 Griffin Road South, Bloomfield for sale or lease. This 85,390 square foot high-tech manufacturing facility on 9.25 acres is ideal for an owner/ occupant.