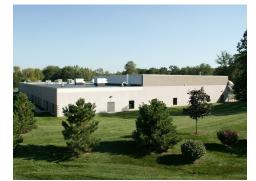

## 85,390 SF AVAILABLE

Sentry Commercial is pleased to offer 45 Griffin Road South, Bloomfield for sale or lease. This 85,390 square foot high-tech manufacturing facility on 9.25 acres is ideal for an owner/ occupant.

#### **BUILDING SPECIFICATIONS**

Gross Square Feet: 85,390 SF Office: 11,933 SF Warehouse: 63,867 SF Engineering Space: 6,945 SF Lunchroom: 2,645 SF Mezzanine: 5,510 SF (not included in total square footage) Clear Height: 16' 6" - 24' Docks: 4 Drives: 0 Roof: Reinforced concrete EPDM (2011) Column Spacing: 40' x 41' 4"