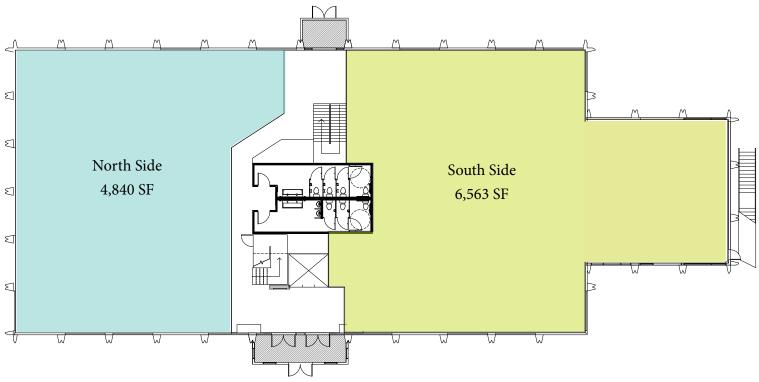

for single-tenant occupant
- Unique building design with 2nd floor balcony



GENEROUS TENANT
IMPROVEMENT ALLOWANCE



**AMPLE PARKING** 



CONVENIENT ACCESS TO HIGHWAY 201, I-215, & I-15







## COMPLETE BUILDING RENOVATION

- New roof deck addition
- · Refaced and updated building exterior: metal or stucco replaced stone, and concrete will be sandblasted
- New energy-efficient windows
- Redesigned entry that will be centered in relation to the building
- Re-landscaped yard
- New HVAC system
- Creative, modern design with polished concrete and raised ceilings
- Remodeled bathrooms
- Upgraded elevator
- Energy efficient, modern lighting fixtures
- New kitchenettes throughout the building
- Updated, fresh paint throughout interior

## **FLOOR PLANS**

**1ST FLOOR :: UP TO 11,403 SF** 









## **CONTACT US**

### **ERIC SMITH**

Senior Vice President +1 801 869 8008 eric.smith@cbre.com

#### **KREG PETERSON**

First Vice President +1 801 869 8092 kreg.peterson@cbre.com

### **JAMES MECHAM**

First Vice President +1 801 869 8028 james.mecham@cbre.com

### **LAURIE ADAIR**

Vice President +1 801 869 8009 laurie.adair@cbre.com

© 2019 CBRE, Inc. All rights reserved. This information has been obtained from sources believed reliable, but has not been verified for accuracy or completeness. You should conduct a careful, independent investigation of the property and verify all information. Any reliance on this information is solely at your own risk. CBRE and the CBRE logo are service marks of CBRE, Inc. All other marks displayed on this document are the property of their resp