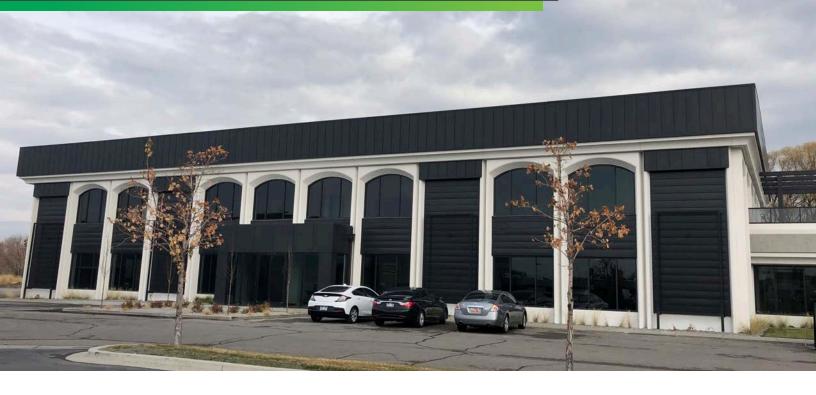

## MODERN RENOVATION COMPLETED

- Approximately 11,403 SF Available (can be demised)
- Lease Rate: \$16.00-\$18.00/SF, NNN
- Lot overlooks Glendale Golf Course
- Great opportunity for single-tenant occupant
- Unique building design with 2nd floor balcony

## COMPLETE BUILDING RENOVATION

- New roof deck addition
- · Refaced and updated building exterior: metal or stucco replaced stone, and concrete will be sandblasted
- New energy-efficient windows
- Redesigned entry that will be centered in relation to the building
- Re-landscaped yard
- New HVAC system
- Creative, modern design with polished concrete and raised ceilings
- Remodeled bathrooms
- Upgraded elevator
- Energy efficient, modern lighting fixtures
- New kitchenettes throughout the building
- Updated, fresh paint throughout interior