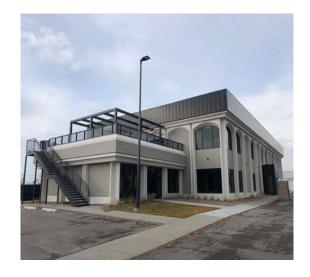

## MODERN RENOVATION COMPLETED

- Approximately 11,403 SF Available (can be demised)
- Lease Rate: \$16.00-\$18.00/SF, NNN
- Lot overlooks Glendale Golf Course
- Great opportunity for single-tenant occupant
- Unique building design with 2nd floor balcony

## COMPLETE BUILDING RENOVATION

- New roof deck addition
- · Refaced and updated building exterior: metal or stucco replaced stone, and concrete will be sandblasted
- New energy-efficient windows
- Redesigned entry that will be centered in relation to the building
- Re-landscaped yard
- New HVAC system
- Creative, modern design with polished concrete and raised ceilings
- Remodeled bathrooms
- Upgraded elevator
- Energy efficient, modern lighting fixtures
- New kitchenettes throughout the building
- Updated, fresh paint throughout interior