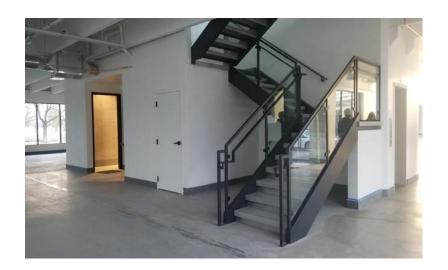

## COMPLETE BUILDING RENOVATION

- New roof deck addition
- · Refaced and updated building exterior: metal or stucco replaced stone, and concrete will be sandblasted
- New energy-efficient windows
- Redesigned entry that will be centered in relation to the building
- Re-landscaped yard
- New HVAC system
- Creative, modern design with polished concrete and raised ceilings
- Remodeled bathrooms
- Upgraded elevator
- Energy efficient, modern lighting fixtures
- New kitchenettes throughout the building
- Updated, fresh paint throughout interior