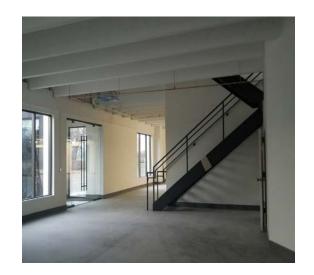

## COMPLETE BUILDING RENOVATION

- New roof deck addition
- · Refaced and updated building exterior: metal or stucco replaced stone, and concrete will be sandblasted
- New energy-efficient windows
- Redesigned entry that will be centered in relation to the building
- Re-landscaped yard
- New HVAC system
- Creative, modern design with polished concrete and raised ceilings
- Remodeled bathrooms
- Upgraded elevator
- Energy efficient, modern lighting fixtures
- New kitchenettes throughout the building
- Updated, fresh paint throughout interior