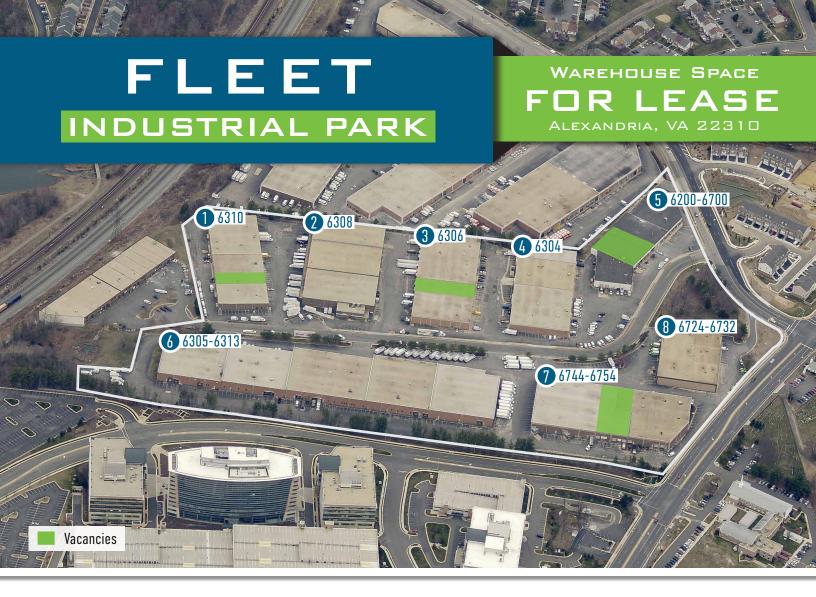

## PARK OVERVIEW

Fleet Industrial Park is a 489,372 square foot business park consisting of 8 Industrial warehouse buildings. It is located in Alexandria, Virginia, just minutes from Interstate 95 and 495. The park offers clear heights ranging from 18 to 24 feet, and contains 63 loading docks and 50 drive-ins, creating a highly functional warehouse facility for industrial and flex users.

## PARK HIGHLIGHTS

- Allows for flexible tenant uses with 18' to 24' clear heights
- 63 loading docks
- > 50 drive-in doors
- > Average of 90' truck court radius
- Located just 13 miles south of Washington, DC and three miles from the "mixing bowl" where I-95, I-395 and I-495 join in Fairfax County
- > Constructed of brick and block
- > Built in 1971