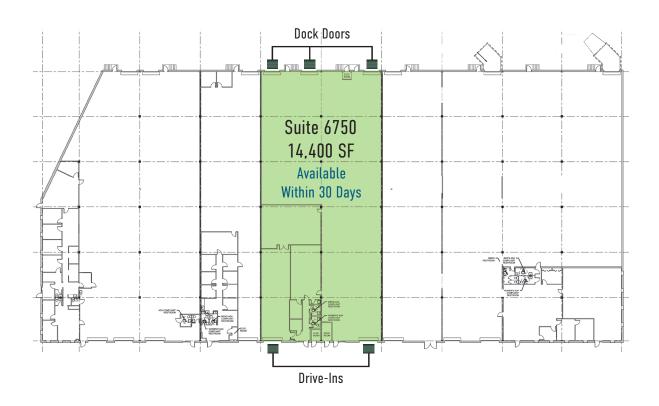

# PROPERTY HIGHLIGHTS 6744-6760 Ceranic Tile Showroom 6560

Rental Rate: \$9.50 NNN

Space: Suite 6750: 14,400 SF

∟ Office: ±1,973 SF

Parking: Abundant

Column Spacing: 25' x 38'

Zoning: I-4

Ceiling Height: 20'

Operating Expenses: \$2.42 PSF

Loading: Three (3) Docks

Two (2) Drive-Ins

**Bob Gibbs** 

Executive Vice President +1 703 905 0301 bob.gibbs@cbre.com **Tony Russo** 

Senior Vice President +1 703 905 0210 tony.russo@cbre.com Daniela Patino