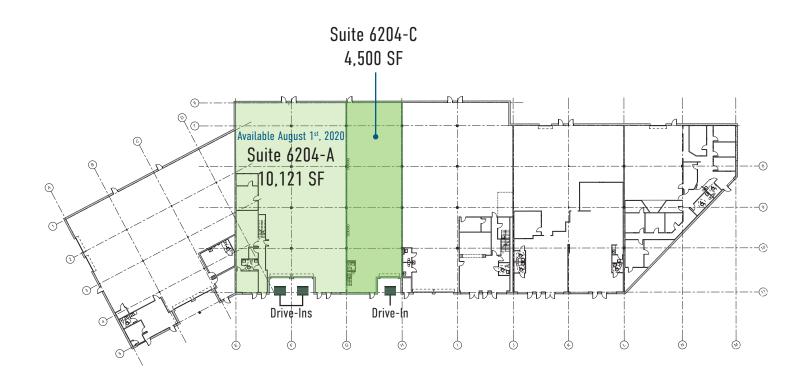

# BUILDING 5

6200-6700 Gravel Avenue Alexandria, VA 22310

Rental Rate: \$11.50 NNN

Space: Suite 6204-A: 10,121 SF

Suite 6204-C: 4,500 SF

Parking: Abundant

Column Spacing: 25' x 38'

Zoning: I-4

Ceiling Height: 20'

Operating Expenses: \$2.42 PSF

Loading: Three (3) Drive-Ins