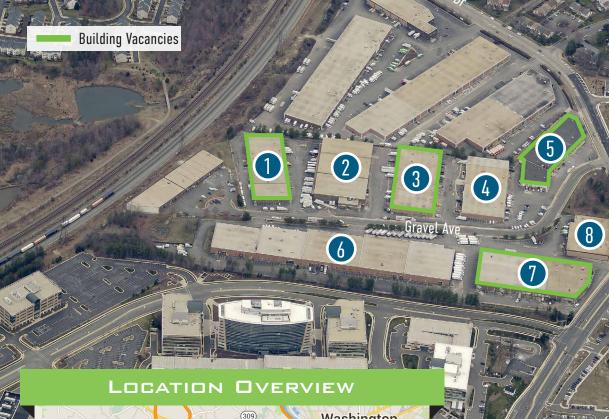

## PARK OVERVIEW

Fleet Industrial Park is a 489,372 square foot business park consisting of 8 Industrial warehouse buildings. It is located in Alexandria, Virginia, just minutes from Interstate 95 and 495. The park offers clear heights ranging from 18 to 24 feet, and contains 63 loading docks and 50 drive-ins, creating a highly functional warehouse facility for industrial and flex users.

## PARK HIGHLIGHTS

- Allows for flexible tenant uses with 18' to 24' clear heights
- 63 loading docks
- > 50 drive-in doors
- > Average of 90' truck court radius
- Located just 13 miles south of Washington, DC and three miles from the "mixing bowl" where I-95, I-395 and I-495 join in Fairfax County
- > Constructed of brick and block
- > Built in 1971