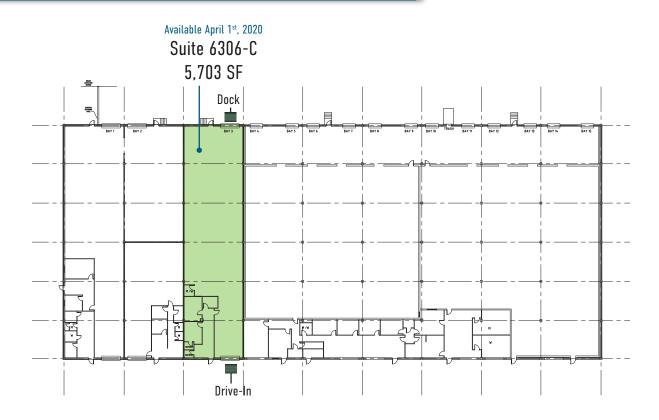

# BUILDING 3

6306 GRAVEL AVENUE ALEXANDRIA, VA 22310

## PROPERTY HIGHLIGHTS

Rental Rate: \$9.50 NNN

Space: Suite 6306-C: 5,703 SF

Parking: 1 per 1,000 SF

Column Spacing: 25' x 38'

Zoning: I-4

Ceiling Height: 22'

Operating Expenses: \$2.42 PSF

Loading: One (1) Drive-In

One (1) Dock

**Bob Gibbs** 

Executive Vice President +1 703 905 0301 bob.gibbs@cbre.com **Tony Russo** 

Senior Vice President +1 703 905 0210 tony.russo@cbre.com Daniela Patino