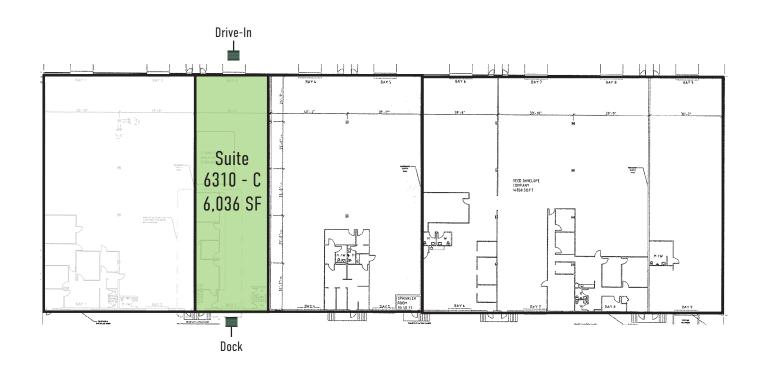

# BUILDING

6310 Gravel Avenue Alexandria, VA 22310

## PROPERTY HIGHLIGHTS

Rental Rate: \$9.50 NNN

Space: Suite 6310-C: 6,036 SF

Parking: 1 per 1,000 SF

Column Spacing: 25' x 38'

Zoning: I-4

Ceiling Height: 18'

Operating Expenses: \$2.42 PSF

Loading: One (1) Drive-In

One (1) Dock

**Bob Gibbs** 

Executive Vice President +1 703 905 0301 bob.gibbs@cbre.com **Tony Russo** 

Senior Vice President +1 703 905 0210 tony.russo@cbre.com Daniela Patino