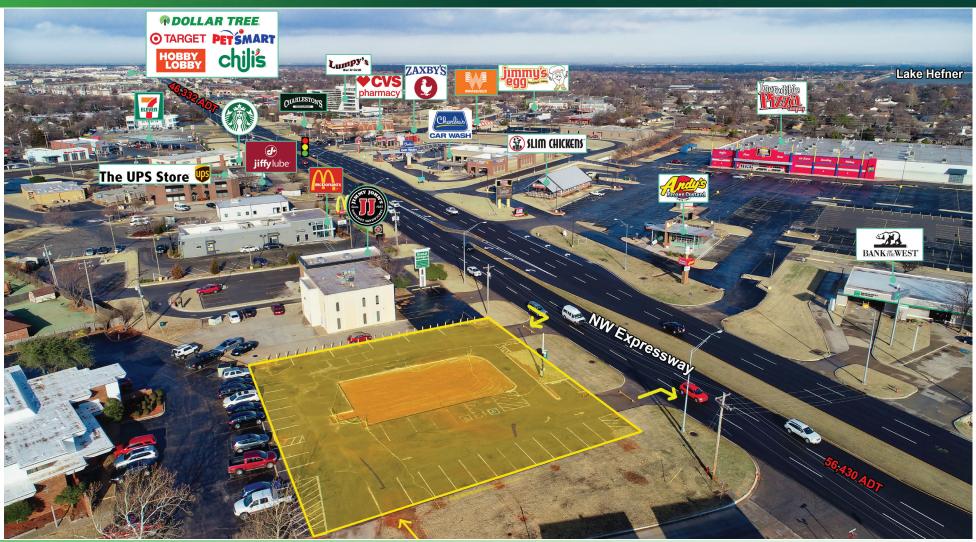

## 0.57 Acre Ground Lease Along OKC's NW Expressway

- Ideal location along heavily-trafficked NW Expressway, one of the most-traveled roads in Oklahoma
- Near Interstate 44 / Lake Hefner Parkway, and minutes from Downtown Oklahoma City

#### PROPERTY HIGHLIGHTS

- \$85,000 per year
- 0.57 Acres
- Commercial Zoning
- Frontage is 161.1'
- Located on hard corner
- Excellent visability
- Signage is clean and unobstructed
- Cross streets: NW Expressway & Comanche
- Located between N. MacArthur Blvd. and N. Meridian Ave.
- 2.4 miles from Interstate 44 and 4.5 miles from the John Kilpatrick Turnpike

| TRAFFIC COUNTS |      |        |
|----------------|------|--------|
| NW Expressway  | East | 56,430 |
| NW Expressway  | West | 46,332 |