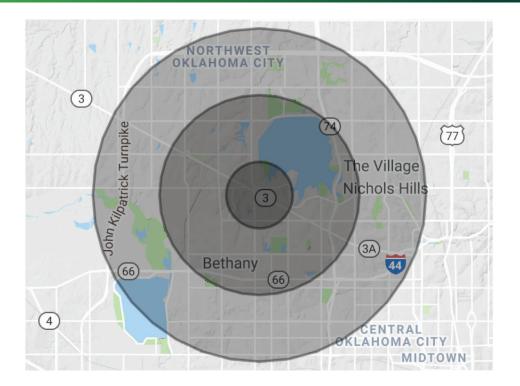

### DEMOGRAPHICS

| Household Income (1 mile)  | \$63,767 |
|----------------------------|----------|
| Household Income (3 miles) | \$71,872 |
| Household Income (5 miles) | \$74,457 |
| Population (1 mile)        | 10,366   |
| Population (3 miles)       | 81,959   |
| Population (5 miles)       | 230,797  |