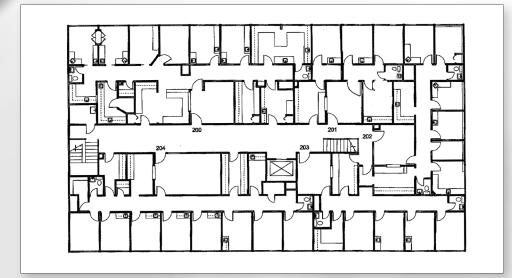

### **SECOND FLOOR**

### **AVAILABLE SUITES:**

201 - 2,102 SF 201A - 1,135 SF 208 - 1,656 SF

The information contained herein has been gathered from sources deemed reliable. Though we have no reason to doubt the accuracy, we do not guarantee it.