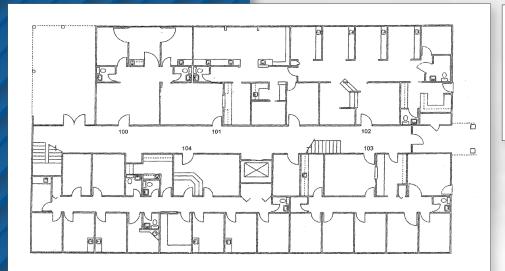

### **FIRST FLOOR**

### **AVAILABLE SUITES:**

100 - 1,141 SF **101** - 745 SF 102 - 1,309 SF 103 - 1,418 SF