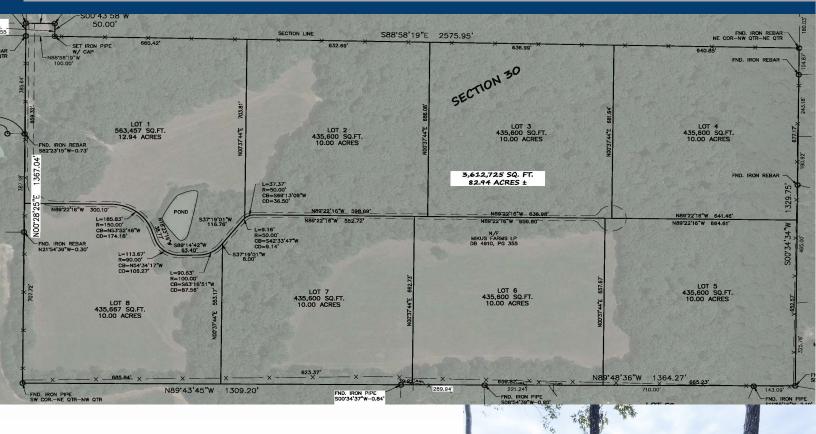

## 82.92 Surveyed Acres

- Custom Homesites Available Now!!!!
- 10 82 Acres available (Up to 8 lots total)
- Mixture of open pasture and wooded ground
- Gently rolling property with no ravines or floodplain
- Large mature white oak trees
- Underground electric to be installed
- Horses allowed
- Potential 5 acre lake site (lots #1 and #2)
- St. Charles County / Francis Howell School District
- Located just 6 miles South of Highway 70 at Foristell, MO
- Very clean and scenic area for custom home development
- Lot lines are approximate for initial offering of property