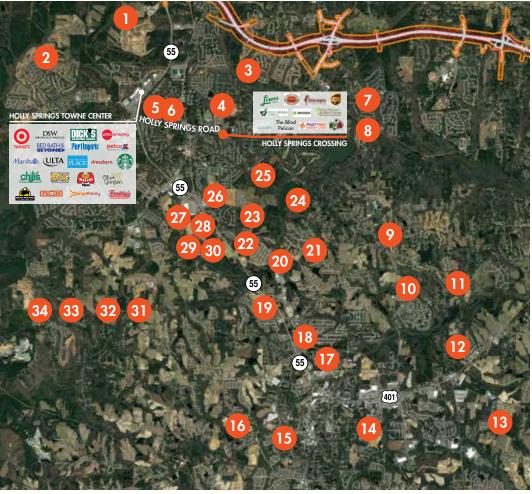

#### RESIDENTIAL GROWTH AND NEW RETAIL DEVELOPMENTS

- 1 Carolina Springs | 396 AC Mixed-Use Development
- 2 1,223 Homes | Under Construction
- 3 Woodcreek | 871 Single Family & Townhomes | Under Construction
- 4 2018 Market | 344 Single Family & Townhomes
- 5 Downton Square | 88 Townhomes | Under Construction
- 6 Savannah Place | 35 Homes | Under Construction
- 7 12 Homes | Under Construction
- 3 46 Homes | Under Construction
- 9 126 Homes | Under Construction
- 10 59 Homes | Under Construction
- 11 239 Homes | Under Construction
- 12 52 Homes | Under Construction
- 13 2,688 Homes | Under Construction
- 4 92 Homes | Under Construction
- 15 201 Homes | Under Construction
- 16 66 Homes | Under Construction
- 17 432 Apartments & 53 Townhomes | Under Construction
- 18 216 Apartments | Under Construction
- 19 Lane Dental & Proposed Retail/Multi-Family
- 20 399 Homes | Under Construction
- 21 126 Homes | Under Construction
- 22 174 Apartments | Under Construction
- 13 114 Homes | Under Construction
- 4 24 Homes | Under Construction

- 200 Homes | Under Construction
- 26 33 Townhomes | Under Construction
- 292 Town Homes | Approved
- 8 Proposed Retail | Lowe's & Wegmans
- 9 316 Townhomes | Under Construction
- 0 157 Homes | Under Construction
- 392 Homes | Under Construction
- 32 210 Townhomes | Under Construction
- 33 677 Homes | Under Construction
- 4 129 Homes Under Construction