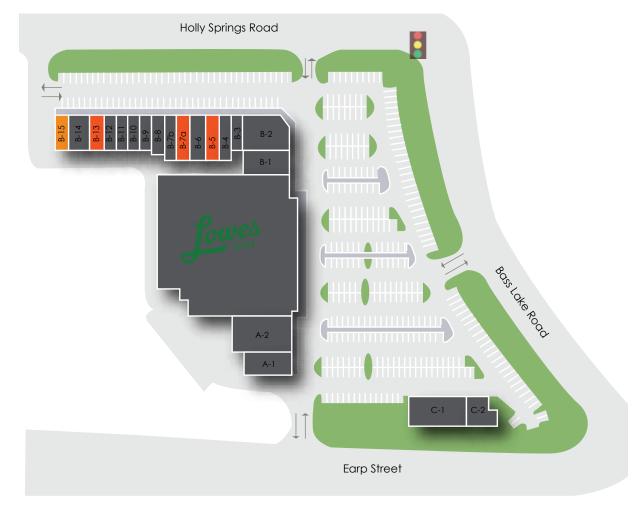

#### **SITE PLAN**

| Unit # | Tenant                       | SF     |
|--------|------------------------------|--------|
| A-1    | Blind Pelican                | 3,200  |
| A-2    | Serasana                     | 5,940  |
| Anchor | Lowes Foods                  | 46,592 |
| B-1    | Total Health & Skin Center   | 3,040  |
| B-2    | FastMed Urgent Care          | 4,800  |
| B-3    | Fera'Wyn's Artisan Chocolate | 1,160  |
| B-4    | Holly Springs Pharmacy       | 1,610  |
| B-5    | Available                    | 1,596  |
| B-6    | Dr. Joyce P. Guanga, DDS     | 1,920  |
| B-7a   | Available                    | 1,610  |
| B-7b   | NY Pizza                     | 2,070  |
| B-8    | China Cafe                   | 1,400  |
| B-9    | Nail Experts                 | 1,200  |
| B-10   | The UPS Store                | 1,200  |
| B-11   | Lifetime Academy             | 1,200  |
| B-12   | H&R Block                    | 1,200  |
| B-13   | Available                    | 1,500  |
| B-14   | Holly Springs Eye            | 2,100  |
| B-15   | Available 8/1/2020           | 1,200  |
| C-1    | Bass Lake Draft House        | 6,070  |
| C-2    | Harvest Moon                 | 1,600  |