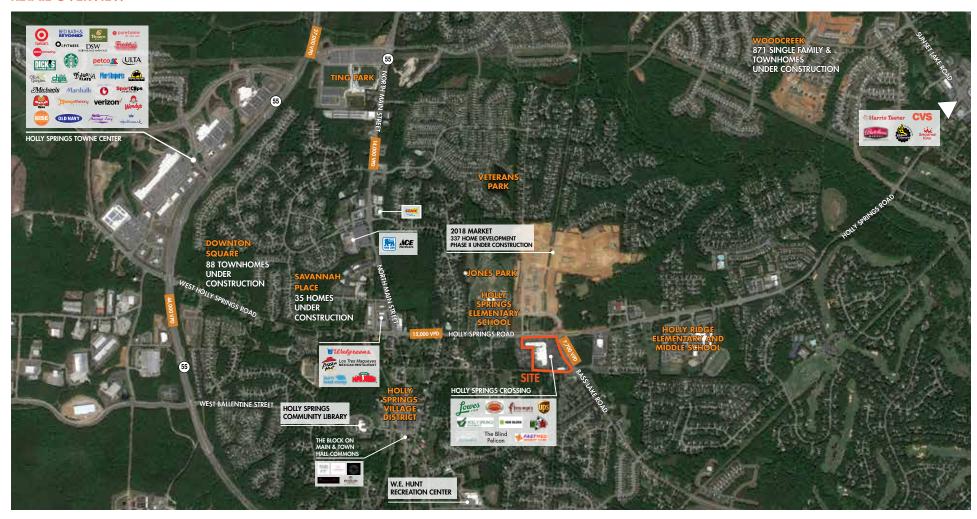

#### RESIDENTIAL GROWTH AND NEW RETAIL DEVELOPMENTS

- 1 Carolina Springs | 396 AC Mixed-Use Development
- 2 1,223 Homes | Under Construction
- 3 Woodcreek | 871 Single Family & Townhomes | Under Construction
- 4 2018 Market | 344 Single Family & Townhomes
- 5 Downton Square | 88 Townhomes | Under Construction
- 6 Savannah Place | 35 Homes | Under Construction
- 7 12 Homes | Under Construction
- 3 46 Homes | Under Construction
- 9 126 Homes | Under Construction
- 10 59 Homes | Under Construction
- 11 239 Homes | Under Construction
- 12 52 Homes | Under Construction
- 13 2,688 Homes | Under Construction
- 4 92 Homes | Under Construction
- 15 201 Homes | Under Construction
- 16 66 Homes | Under Construction
- 17 432 Apartments & 53 Townhomes | Under Construction
- 18 216 Apartments | Under Construction
- 19 Lane Dental & Proposed Retail/Multi-Family
- 20 399 Homes | Under Construction
- 21 126 Homes | Under Construction
- 22 174 Apartments | Under Construction
- 13 114 Homes | Under Construction
- 4 24 Homes | Under Construction

- 200 Homes | Under Construction
- 26 33 Townhomes | Under Construction
- 292 Town Homes | Approved
- 8 Proposed Retail | Lowe's & Wegmans
- 9 316 Townhomes | Under Construction
- 0 157 Homes | Under Construction
- 392 Homes | Under Construction
- 32 210 Townhomes | Under Construction
- 33 677 Homes | Under Construction
- 4 129 Homes Under Construction