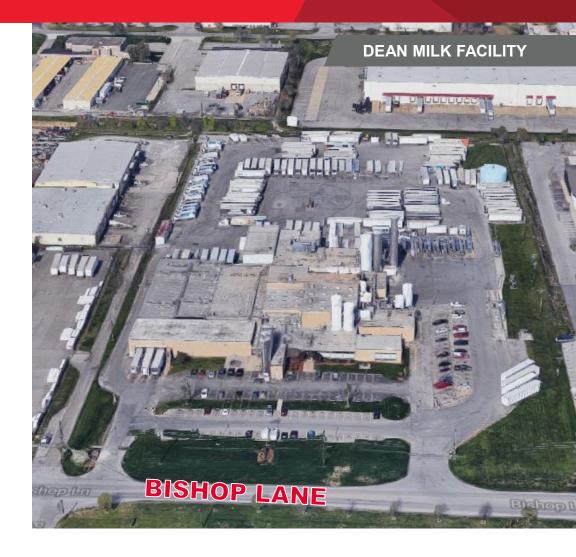

## FOR LEASE 4420 BISHOP LANE Louisville, KY 40218

## PARTIALLY AVAILABLE FOR LEASE 30,500 SF AVAILABLE