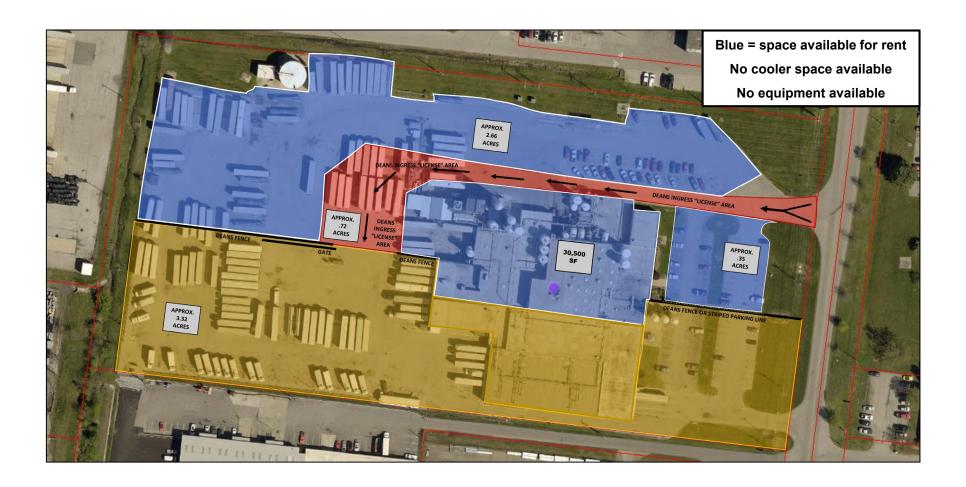

## PARTIALLY AVAILABLE FOR LEASE 30,500 SF AVAILABLE

## **PROPERTY FEATURES**

- Space divisible to 5,000 SF (see agent for details)
- 3-bay attached garage, with office and restroom
- Docks
- · 3,000 SF office space
- Truck scale
- · Paved, fenced, lighted, secure trailer parking