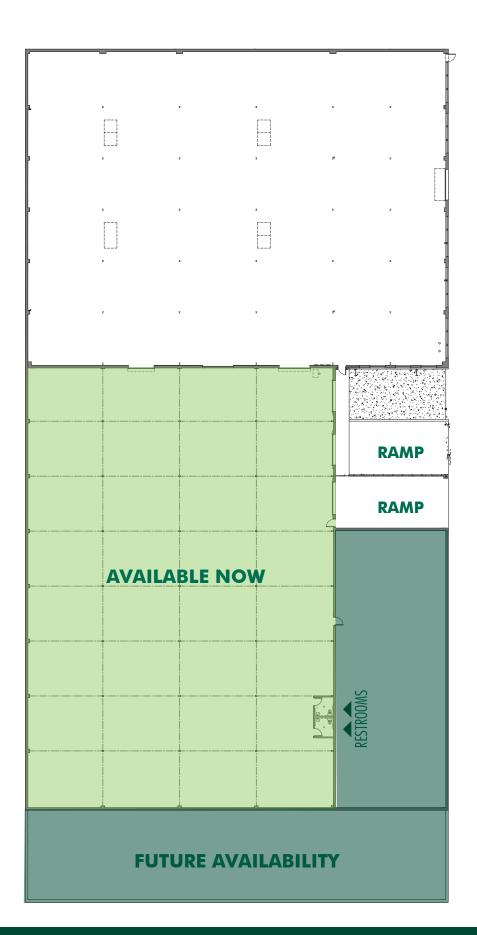

# **CREATIVE OFFICE SPACE**







## **PROPERTY FEATURES**

• Building Size: 52,600

• Available: 28,000 RSF

• Year Built: 1945

• Clear Height: 14'

• Creative office space

High ceillings

• Mostly open floor plan

• High visibility along 600 South

• Close to many downtown amenities

• Direct access from I-15 on 600 South

 Direct access to I-15 from 400 South and 500 South

Lease Rate: \$18.00/RSF, NNN

### PROPERTY HIGHLIGHTS



Fully secured parking



Mostly open floor plan



7 miles from SLC Int'l Airport



Minutes from Downtown SLC



Prime location on 600 South



Unique historic architecture





















### **AMENITY MAP**



## SITE **PLAN**



## FLOOR PLAN





## **CONTACT US**

#### **JEFF RICHARDS**

Senior Vice President +1 801 869 8029 jeff.richards@cbre.com

#### **KREG PETERSON**

First Vice President +1 801 869 8092 kreg.peterson@cbre.com

## **CBRE**

© 2019 CBRE, Inc. All rights reserved. This information has been obtained from sources believed reliable, but has not been verified for accuracy or completeness. You should conduct a careful, independent investigation of the property and verify all information. Any reliance on this information is solely at your own risk. CBRE and the CBRE logo are service marks of CBRE, Inc. All other marks displayed on this document are the property of their respective owners, and the use of such logos does not imply any affiliation with or endorsement of CBRE. Photos herein are the property of their r