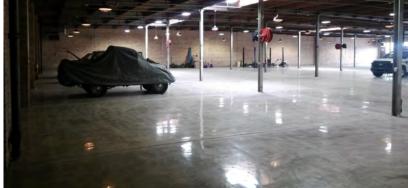

## **PROPERTY FEATURES**

• Building Size: 52,600

• Available: 28,000 RSF

• Year Built: 1945

• Clear Height: 14'

• Creative office space

High ceillings

• Mostly open floor plan

### PROPERTY HIGHLIGHTS

Fully secured parking

Mostly open floor plan

7 miles from SLC Int'l Airport

Minutes from Downtown SLC

Prime location on 600 South

Unique historic architecture