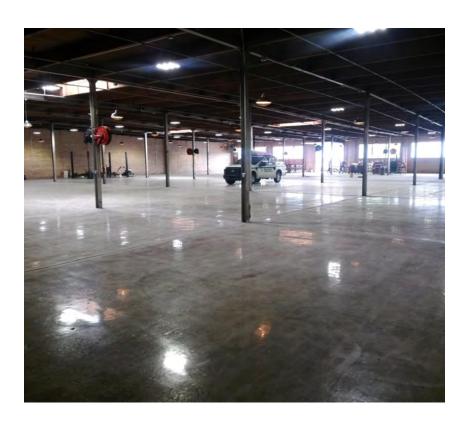

## **PROPERTY FEATURES**

• Building Size: 52,600

• Available: 28,000 RSF

• Year Built: 1945

• Clear Height: 14'

• Creative office space

High ceillings

• Mostly open floor plan

### PROPERTY HIGHLIGHTS

Fully secured parking

Mostly open floor plan

7 miles from SLC Int'l Airport

Minutes from Downtown SLC

Prime location on 600 South

Unique historic architecture