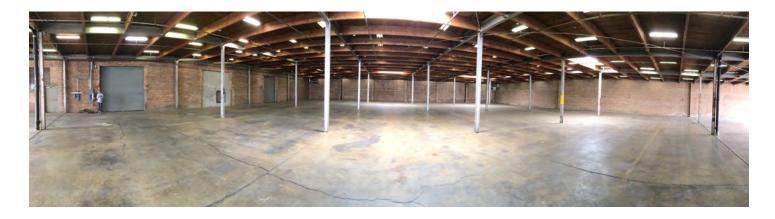

## **PROPERTY FEATURES**

• Building Size: 52,600

• Available: 28,000 RSF

• Year Built: 1945

• Clear Height: 14'

• Creative office space

High ceillings

• Mostly open floor plan

### PROPERTY HIGHLIGHTS

Fully secured parking

Mostly open floor plan

7 miles from SLC Int'l Airport

Minutes from Downtown SLC

Prime location on 600 South

Unique historic architecture