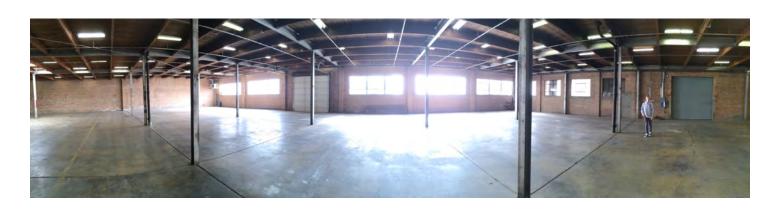

## **PROPERTY FEATURES**

• Building Size: 52,600

• Available: 28,000 RSF

• Year Built: 1945

• Clear Height: 14'

• Creative office space

High ceillings

• Mostly open floor plan

### PROPERTY HIGHLIGHTS

Fully secured parking

Mostly open floor plan

7 miles from SLC Int'l Airport

Minutes from Downtown SLC

Prime location on 600 South

Unique historic architecture