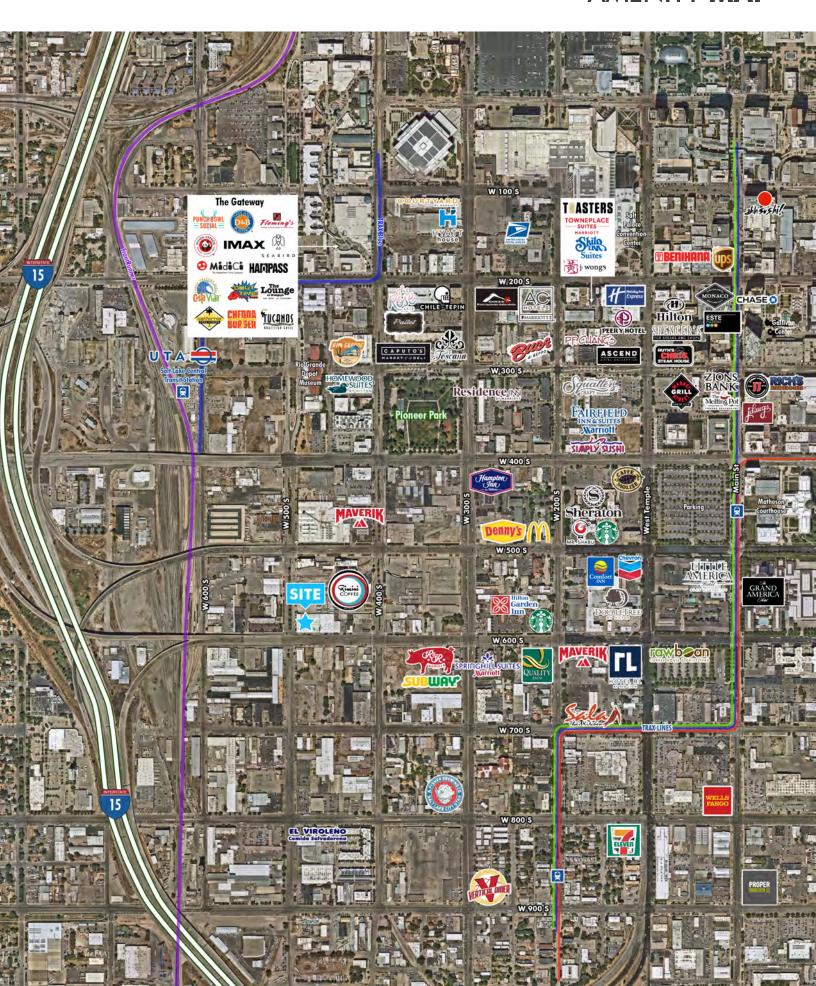

# **CREATIVE OFFICE SPACE**







## **PROPERTY FEATURES**

• Building Size: 52,600

• Available: 28,000 RSF

• Year Built: 1945

• Clear Height: 14'

• Creative office space

High ceillings

• Mostly open floor plan

• High visibility along 600 South

• Close to many downtown amenities

• Direct access from I-15 on 600 South

 Direct access to I-15 from 400 South and 500 South

Lease Rate: \$18.00/RSF, NNN

### PROPERTY HIGHLIGHTS



Fully secured parking



Mostly open floor plan



7 miles from SLC Int'l Airport



Minutes from Downtown SLC



Prime location on 600 South



Unique historic architecture





















### **AMENITY MAP**



## SITE **PLAN**



## FLOOR PLAN





## **CONTACT US**

#### **JEFF RICHARDS**

Senior Vice President +1 801 869 8029 jeff.richards@cbre.com

#### **KREG PETERSON**

First Vice President +1 801 869 8092 kreg.peterson@cbre.com

## **CBRE**

© 2019 CBRE, Inc. All rights reserved. This information has been obtained from sources believed reliable, but has not been verified for accuracy or completeness. You should conduct a careful, independent investigation of the property and verify all information. Any reliance on this information is solely at your own risk. CBRE and the CBRE logo are service marks of CBRE, Inc. All other marks displayed on this document are the property of their respective owners, and the use of such logos does not imply any affiliation with or endorsement of CBRE. Phot