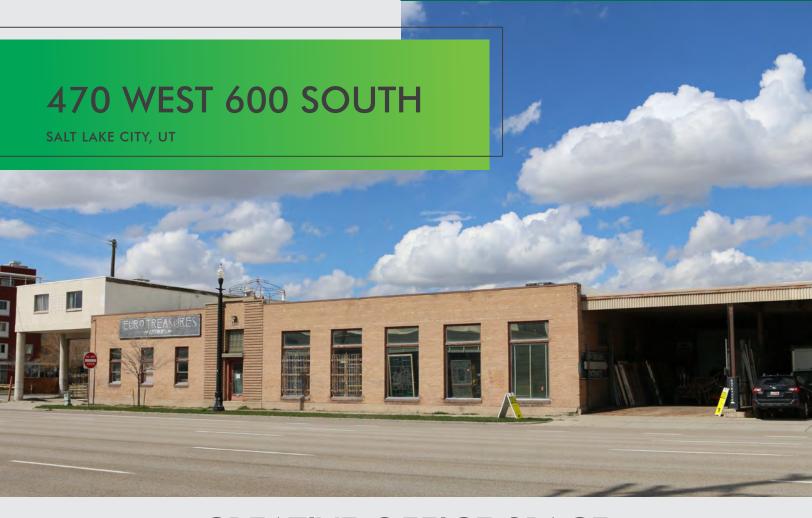

# **CREATIVE OFFICE SPACE**

## **PROPERTY FEATURES**

• Building Size: 52,600

• Available: 28,000 RSF

• Year Built: 1945

• Clear Height: 14'

• Creative office space

High ceillings

• Mostly open floor plan

• High visibility along 600 South

• Close to many downtown amenities

• Direct access from I-15 on 600 South

 Direct access to I-15 from 400 South and 500 South

Lease Rate: \$18.00/RSF, NNN

### PROPERTY HIGHLIGHTS

Fully secured parking

Mostly open floor plan

7 miles from SLC Int'l Airport

Minutes from Downtown SLC

Prime location on 600 South

Unique historic architecture