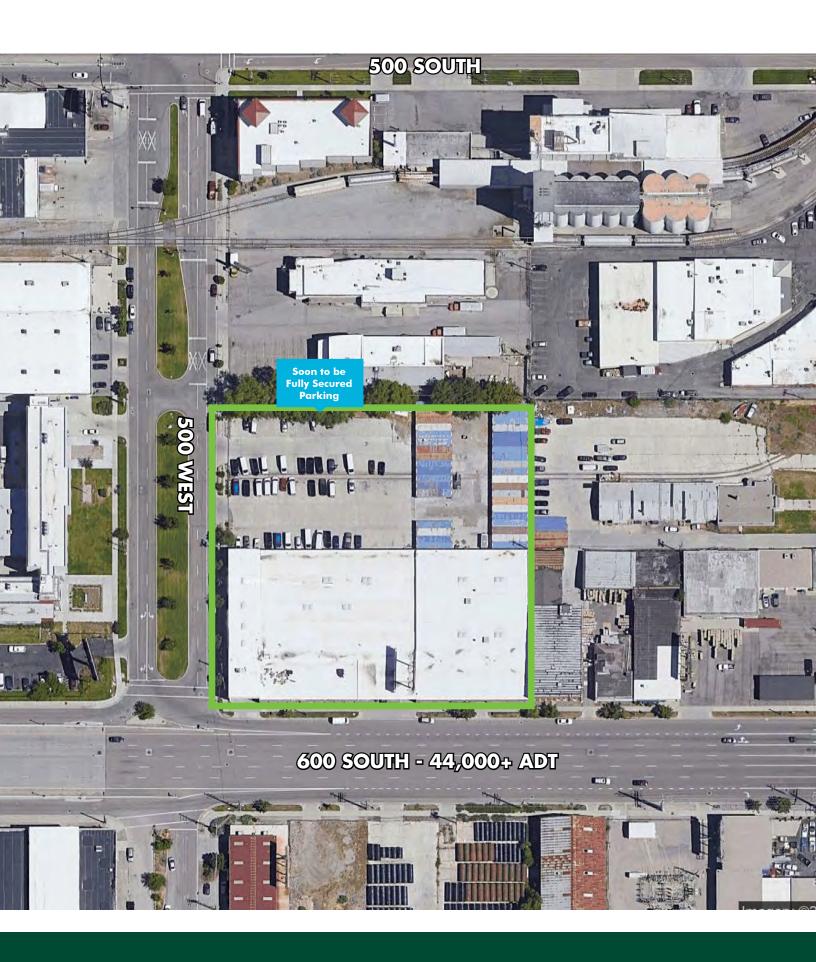

# **CREATIVE OFFICE SPACE**







## **PROPERTY FEATURES**

• Building Size: 52,600

• Available: 28,000 RSF

• Year Built: 1945

• Clear Height: 14'

• Creative office space

High ceillings

• Mostly open floor plan

• High visibility along 600 South

• Close to many downtown amenities

• Direct access from I-15 on 600 South

 Direct access to I-15 from 400 South and 500 South

Lease Rate: \$18.00/RSF, NNN

### PROPERTY HIGHLIGHTS



Fully secured parking



Mostly open floor plan



7 miles from SLC Int'l Airport



Minutes from Downtown SLC



Prime location on 600 South



Unique historic architecture





















### **AMENITY MAP**



## SITE **PLAN**



## FLOOR PLAN





## **CONTACT US**

#### **JEFF RICHARDS**

Senior Vice President +1 801 869 8029 jeff.richards@cbre.com

#### **KREG PETERSON**

First Vice President +1 801 869 8092 kreg.peterson@cbre.com

## **CBRE**

© 2019 CBRE, Inc. All rights reserved. This information has been obtained from sources believed reliable, but has not been verified for accuracy or completeness. You should conduct a careful, independent investigation of the property and verify all information. Any reliance on this information is solely at your own risk. CBRE and the CBRE logo are service marks of CBRE, Inc. All other marks displayed on this document are the property of their respective owners, and the use of such logos does not imply any affiliation with or endorsement of CBRE. Photos herein are the pr