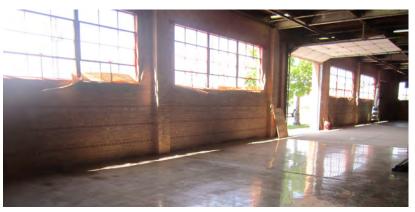

## **PROPERTY FEATURES**

• Building Size: 52,600

• Available: 28,000 RSF

• Year Built: 1945

• Clear Height: 14'

• Creative office space

High ceillings

• Mostly open floor plan

### PROPERTY HIGHLIGHTS

Fully secured parking

Mostly open floor plan

7 miles from SLC Int'l Airport

Minutes from Downtown SLC

Prime location on 600 South

Unique historic architecture