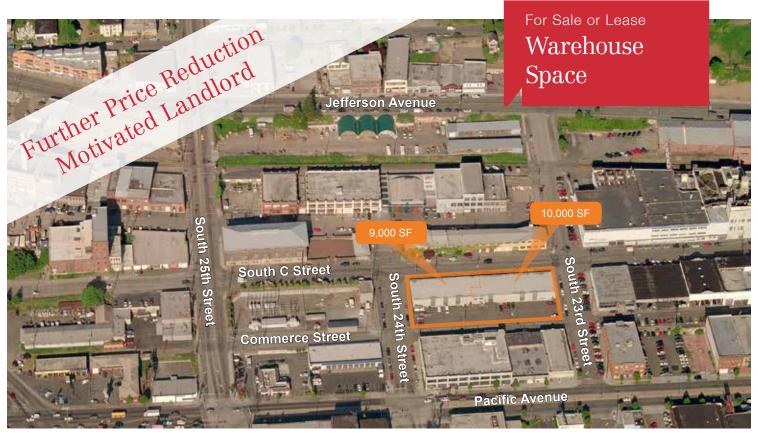

## 2310 Commerce Street

## Tacoma, WA

- ± 19,000 SF of total space
  - Shell: ± 18,000 SF (60'x300')
  - Office:  $\pm$  2,445 SF ( $\pm$  1,224 SF on 1st floor &  $\pm$  1,000 SF on 2nd floor)
- Precast concrete tilt panel construction
- 5 DH & 1 DI
- Zoned WR (Warehouse Residential)
- Great location in Tacoma's Brewery District
- Close proximity to UW Tacoma, Everest College, Museum District, Tacoma Dome, LeMay Auto Museum and Port of Tacoma
- Great freeway access
  - 3 blocks to SR 509/Pacific
  - 5 blocks to I-5/26th Street
- Lease rate: \$8,950 \$7,220 per month, NNN (\$0.47 \$0.38 PSF)
  NNN = Approximately \$1,425 per month (\$0.075 PSF)