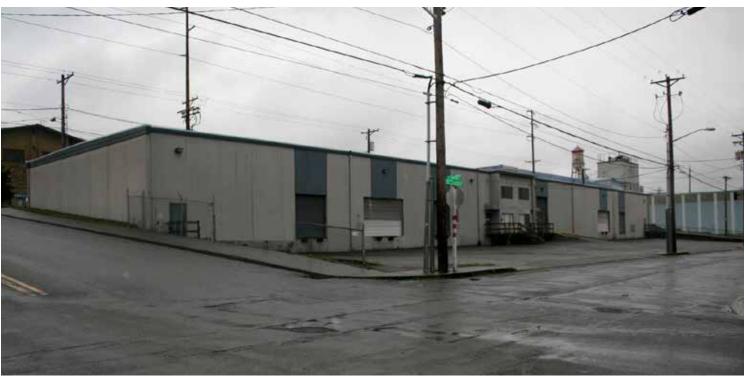

## 2310 Commerce Street

## Tacoma, WA

- ± 19,000 SF of total space
  - Shell: ± 18,000 SF (60'x300')
  - Office:  $\pm$  2,445 SF ( $\pm$  1,224 SF on 1st floor &  $\pm$  1,000 SF on 2nd floor)
- Precast concrete tilt panel construction
- 5 DH & 1 DI
- Zoned WR (Warehouse Residential)
- Great location in Tacoma's Brewery District
- Close proximity to UW Tacoma, Everest College, Museum District, Tacoma Dome, LeMay Auto Museum and Port of Tacoma
- Great freeway access
  - 3 blocks to SR 509/Pacific
  - 5 blocks to I-5/26th Street
- Lease rate: \$8,950 \$7,220 per month, NNN (\$0.47 \$0.38 PSF)
  NNN = Approximately \$1,425 per month (\$0.075 PSF)