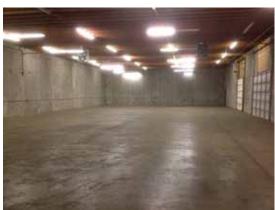

## Tacoma, WA

- ± 19,000 SF of total space
  - Shell: ± 18,000 SF (60'x300')
  - Office:  $\pm$  2,445 SF ( $\pm$  1,224 SF on 1st floor &  $\pm$  1,000 SF on 2nd floor)
- Precast concrete tilt panel construction
- 5 DH & 1 DI
- Zoned WR (Warehouse Residential)
- Great location in Tacoma's Brewery District
- Close proximity to UW Tacoma, Everest College, Museum District, Tacoma Dome, LeMay Auto Museum and Port of Tacoma
- Great freeway access
  - 3 blocks to SR 509/Pacific
  - 5 blocks to I-5/26th Street
- Lease rate: \$8,950 \$7,220 per month, NNN (\$0.47 \$0.38 PSF)
  NNN = Approximately \$1,425 per month (\$0.075 PSF)