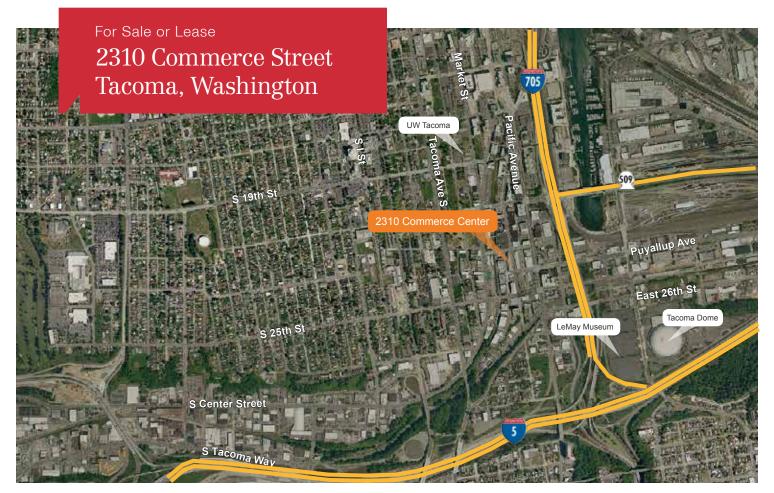

## 2310 Commerce Street

## Tacoma, WA

- ± 19,000 SF of total space
  - Shell: ± 18,000 SF (60'x300')
  - Office:  $\pm$  2,445 SF ( $\pm$  1,224 SF on 1st floor &  $\pm$  1,000 SF on 2nd floor)
- Precast concrete tilt panel construction
- 5 DH & 1 DI
- Zoned WR (Warehouse Residential)
- Great location in Tacoma's Brewery District
- Close proximity to UW Tacoma, Everest College, Museum District, Tacoma Dome, LeMay Auto Museum and Port of Tacoma
- Great freeway access
  - 3 blocks to SR 509/Pacific
  - 5 blocks to I-5/26th Street
- Lease rate: \$8,950 \$7,220 per month, NNN (\$0.47 \$0.38 PSF)
  NNN = Approximately \$1,425 per month (\$0.075 PSF)