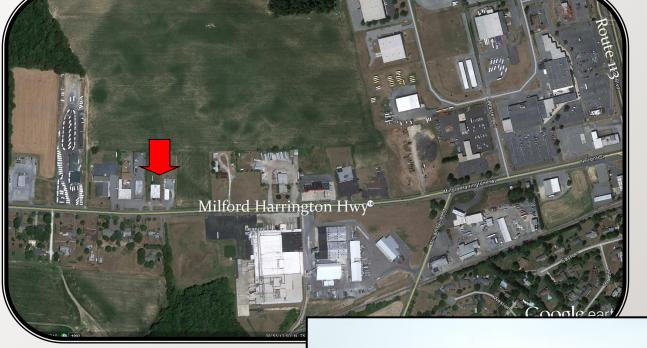

## PROPERTY FOR LEASE

586 Milford Harrington Hwy

Milford, DE

- Building size: 7,000+/- SF
- Lease Price: \$12.00 psf NNN
- Zoning: C-3
- Tax Parcel Number: 5-16-17300-01-1200-000
- Utilities: City of Milford
- Traffic Count: 13,924 AADT 2000