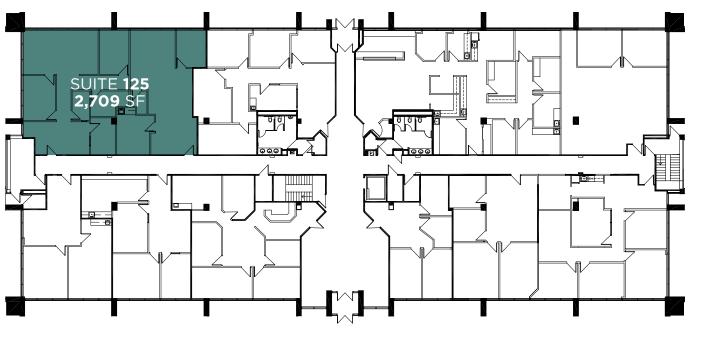

STATE & HIGHWAY ACCESS Less than one mile from Interstate 435 from Quivira Road—easy access to Highway 69 from College Boulevard

## energy

### STAR CERTIFICATION

Each of our buildings have received a mark of efficiency—energy star properties save energy, save money, and help protect the environment more than typical properties



# welcome to COLLEGEOAKS

Located in the heart of South Johnson County at the prominent corner of College Boulevard and Quivira Road. Be surrounded by a plethora of amenities—multiple shopping, service and dining options are minutes away. Beautiful spaces both inside and out make college Oaks an easy choice for your next office location.





LOWER LEVEL SUITES 1B & C ARE CONTIGUOUS WITH THE FIRST FLOOR SUITES 130 FOR A TOTAL OF 13,241 SF





### first floor



BUILDING C / 11660 COLLEGE BOULEVARD

BUILDING D / 10985 CODY STREET



## premier location

#### PREMIER ACCESS. PREMIER AMENITIES. PREMIER SPACES.

Located at the prominent corner of College Boulevard and Quivira Road, the College Oaks Office Park is centered in the heart of Overland Park, Kansas—an award-winning community with premier housing, schools, and infrastructure. Over 120 retail establishments, movie theaters, museums and other amenities are with five miles of the park—including the well-established Town Center and Park



Place Shopping Centers offering best-in-class retailers, services, and dining. Backed by established and affluent neighborhoods, the area features a growing number of new single and multi-family housing. In addition five major hospitals, including a pediatr