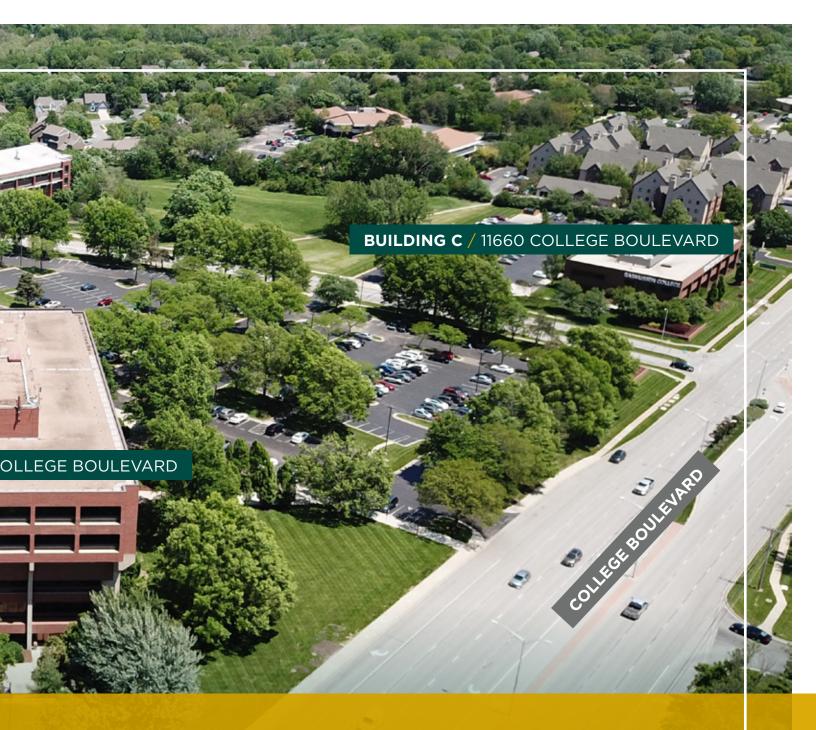

# welcome to COLLEGEOAKS

Located in the heart of South Johnson County at the prominent corner of College Boulevard and Quivira Road. Be surrounded by a plethora of amenities—multiple shopping, service and dining options are minutes away. Beautiful spaces both inside and out make college Oaks an easy choice for your next office location.

## premier location

#### PREMIER ACCESS. PREMIER AMENITIES. PREMIER SPACES.

Located at the prominent corner of College Boulevard and Quivira Road, the College Oaks Office Park is centered in the heart of Overland Park, Kansas—an award-winning community with premier housing, schools, and infrastructure. Over 120 retail establishments, movie theaters, museums and other amenities are with five miles of the park—including the well-established Town Center and Park

Place Shopping Centers offering best-in-class retailers, services, and dining. Backed by established and affluent neighborhoods, the area features a growing number of new single and multi-family housing. In addition five major hospitals, including a pediatric hospital, and numerous outpatient clinics, emergency medical and wellness facilities are also within the immediate area.