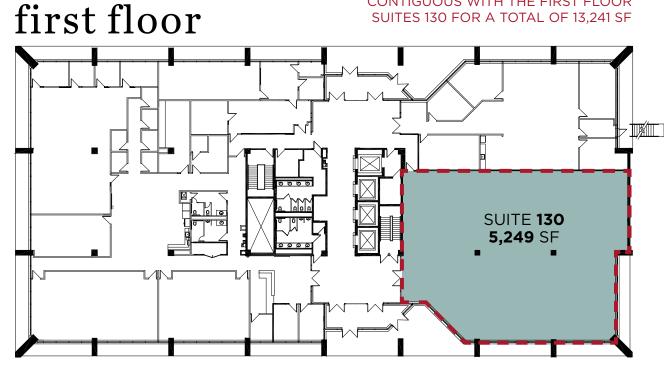

LOWER LEVEL SUITES 1B & C ARE CONTIGUOUS WITH THE FIRST FLOOR SUITES 130 FOR A TOTAL OF 13,241 SF

### first floor

BUILDING C / 11660 COLLEGE BOULEVARD

BUILDING D / 10985 CODY STREET