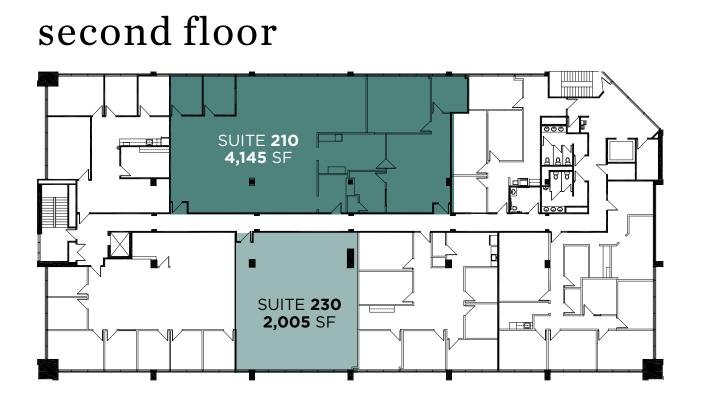

### first floor

BUILDING C / 11660 COLLEGE BOULEVARD

BUILDING D / 10985 CODY STREET