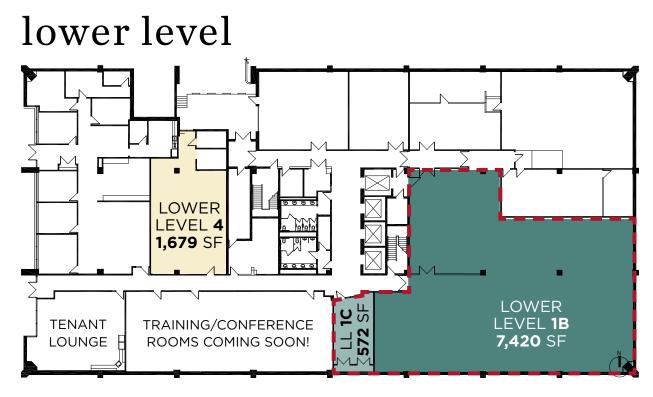

LOWER LEVEL SUITES 1B & C ARE CONTIGUOUS WITH THE FIRST FLOOR SUITES 130 FOR A TOTAL OF 13,241 SF