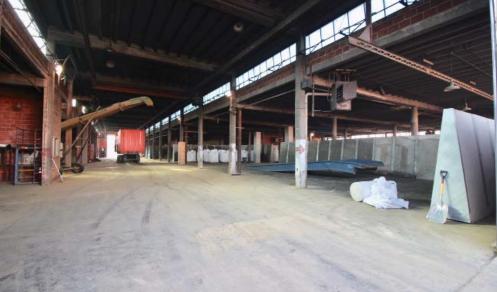

#### **Property Size:**

- ±71,337 SF Building (Total)
- ±3,000 SF Office
- ±3.06 Acres

#### **Building Features:**

- Heavy-Duty Concrete/Masonry Construction (1955)
- 14'-20' Eave-Height
- (2) Grade-Level Doors w/ Center Drive-Through Bay
- Dock-High Loading via (6) Internal Loading Positions
- (2) Truck-Aprons, 85' & 74' In Depth
- Existing Paved Outside Storage Area
- Heavy-Duty Concrete Built-Up Roof
- ±16,000 SF Undeveloped Land for Apron/Parking Expansion
- Adjoins UP Rail Easement to the South (Formerly Rail-Served)