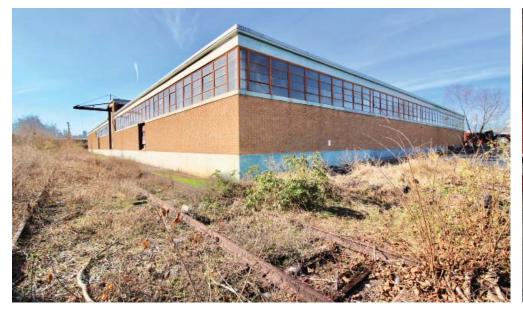

#### **Property Size:**

- ±71,337 SF Building (Total)
- ±3,000 SF Office
- ±3.06 Acres

#### **Building Features:**

- Heavy-Duty Concrete/Masonry Construction (1955)
- 14'-20' Eave-Height
- (2) Grade-Level Doors w/ Center Drive-Through Bay
- Dock-High Loading via (6) Internal Loading Positions
- (2) Truck-Aprons, 85' & 74' In Depth
- Existing Paved Outside Storage Area
- Heavy-Duty Concrete Built-Up Roof
- ±16,000 SF Undeveloped Land for Apron/Parking Expansion
- Adjoins UP Rail Easement to the South (Formerly Rail-Served)

#### **Location Features:**

- Near Houston Ship Channel Facilities & Port of Houston Terminals
- Located within Historical Industrial District of East Houston
- Convenient Access to I-10, I-69, Loop 610 East, I-45 South & SH 225