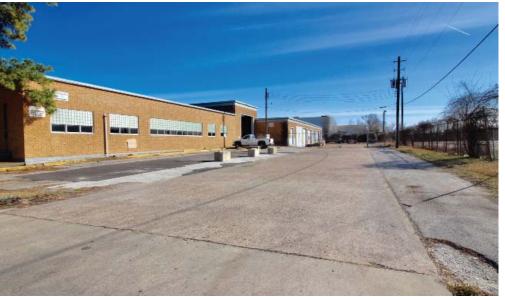

#### **Building Features:**

- Heavy-Duty Concrete/Masonry Construction (1955)
- 14'-20' Eave-Height
- (2) Grade-Level Doors w/ Center Drive-Through Bay
- Dock-High Loading via (6) Internal Loading Positions
- (2) Truck-Aprons, 85' & 74' In Depth
- Existing Paved Outside Storage Area
- Heavy-Duty Concrete Built-Up Roof
- ±16,000 SF Undeveloped Land for Apron/Parking Expansion
- Adjoins UP Rail Easement to the South (Formerly Rail-Served)