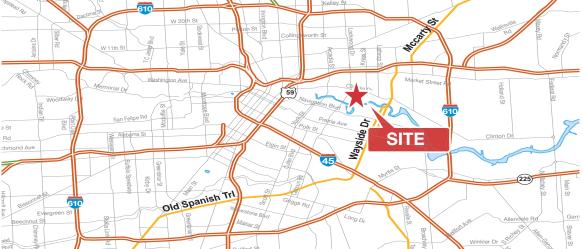

#### **Location Features:**

- Near Houston Ship Channel Facilities & Port of Houston Terminals
- Located within Historical Industrial District of East Houston
- Convenient Access to I-10, I-69, Loop 610 East, I-45 South & SH 225