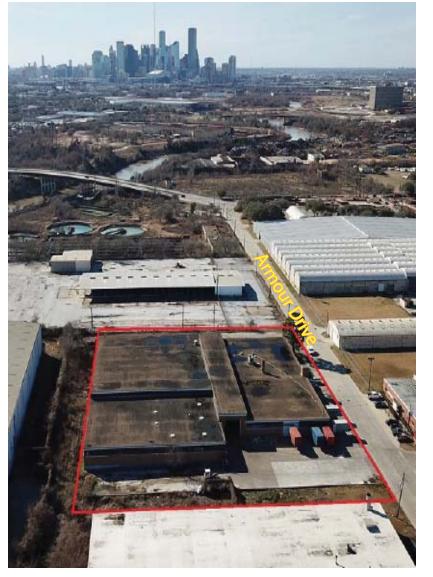

#### **Property Size:**

- ±71,337 SF Building (Total)
- ±3,000 SF Office
- ±3.06 Acres

#### **Building Features:**

- Heavy-Duty Concrete/Masonry Construction (1955)
- 14'-20' Eave-Height
- (2) Grade-Level Doors w/ Center Drive-Through Bay
- Dock-High Loading via (6) Internal Loading Positions
- (2) Truck-Aprons, 85' & 74' In Depth
- Existing Paved Outside Storage Area
- Heavy-Duty Concrete Built-Up Roof
- ±16,000 SF Undeveloped Land for Apron/Parking Expansion
- Adjoins UP Rail Easement to the South (Formerly Rail-Served)

#### **Location Features:**

- Near Houston Ship Channel Facilities & Port of Houston Terminals
- Located within Historical Industrial District of East Houston
- Convenient Access to I-10, I-69, Loop 610 East, I-45 South & SH 225