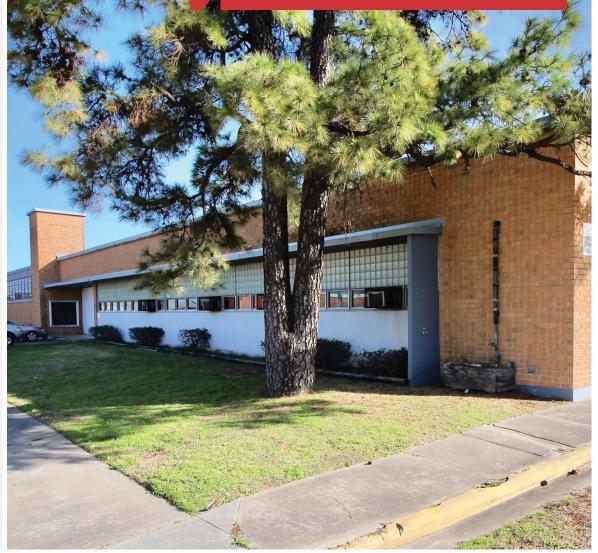

#### **Property Size:**

- ±71,337 SF Building (Total)
- ±3,000 SF Office
- ±3.06 Acres

#### **Building Features:**

- Heavy-Duty Concrete/Masonry Construction (1955)
- 14'-20' Eave-Height
- (2) Grade-Level Doors w/ Center Drive-Through Bay
- Dock-High Loading via (6) Internal Loading Positions
- (2) Truck-Aprons, 85' & 74' In Depth
- Existing Paved Outside Storage Area
- Heavy-Duty Concrete Built-Up Roof
- ±16,000 SF Undeveloped Land for Apron/Parking Expansion
- Adjoins UP Rail Easement to the South (Formerly Rail-Served)