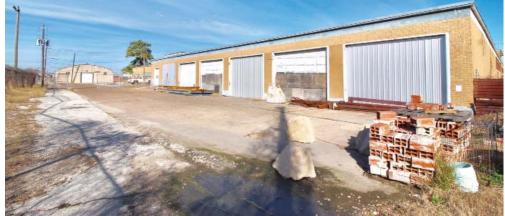

#### **Property Size:**

- ±71,337 SF Building (Total)
- ±3,000 SF Office
- ±3.06 Acres

#### **Building Features:**

- Heavy-Duty Concrete/Masonry Construction (1955)
- 14'-20' Eave-Height
- (2) Grade-Level Doors w/ Center Drive-Through Bay
- Dock-High Loading via (6) Internal Loading Positions
- (2) Truck-Aprons, 85' & 74' In Depth
- Existing Paved Outside Storage Area
- Heavy-Duty Concrete Built-Up Roof
- ±16,000 SF Undeveloped Land for Apron/Parking Expansion
- Adjoins UP Rail Easement to the South (Formerly Rail-Served)

#### **Location Features:**

- Near Houston Ship Channel Facilities & Port of Houston Terminals
- Located within Historical Industrial District of East Houston
- Convenient Access to I-10, I-69, Loop 610 East, I-45 South & SH 225