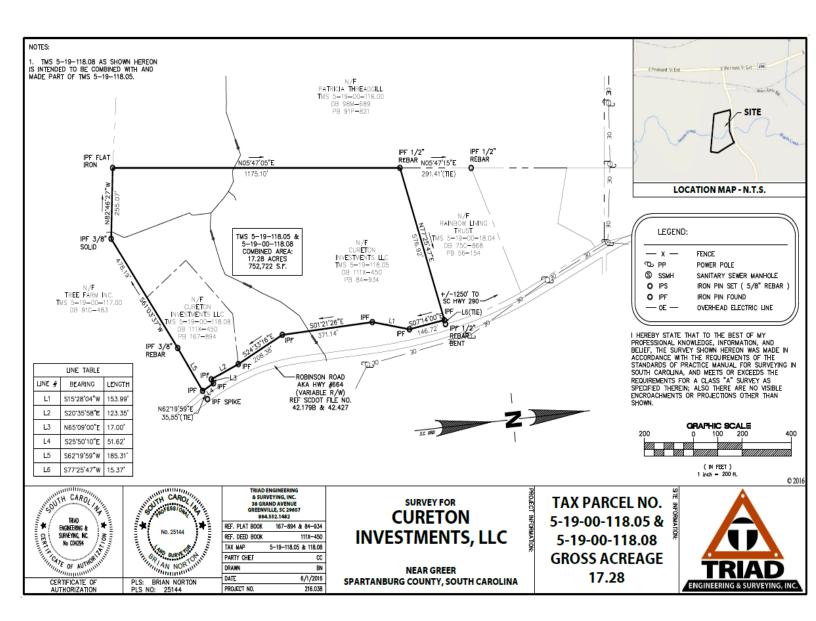

• 17± acres located near the intersection of Hwy 290 (Poinsett St. Extension) & Robinson Road. Creek splits property therefore may be subdivided.

- Spartanburg County Tax Map # 5-19-00-118.05
- Property is a great industrial site adjacent to the 324 acre Inland 85 Logistics Center, close to the SC Inland Port and BMW.
- Approximately 1,070' of road frontage on Robinson Road.
- No zoning Located in Spartanburg County
- subject to Unified Land Management Ordinance
- Approximately ¼ mile to Hwy 290 & 3 miles to I-85.