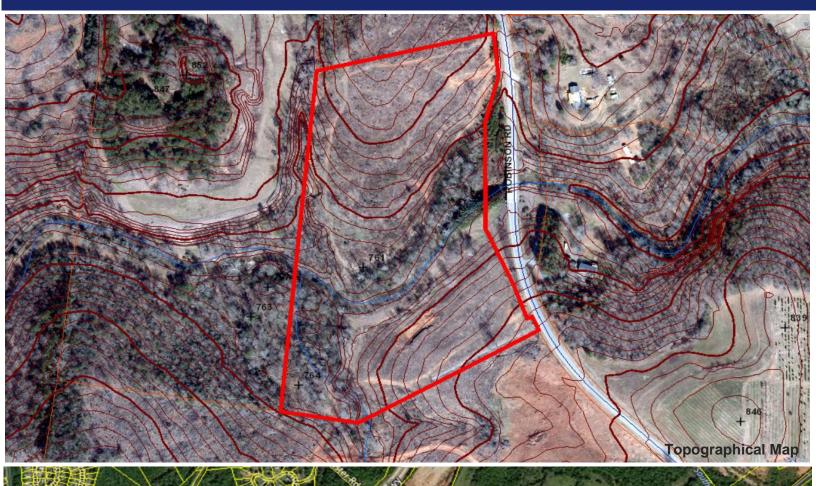

• 17± acres located near the intersection of Hwy 290 (Poinsett St. Extension) & Robinson Road. Creek splits property therefore may be subdivided.

- Spartanburg County Tax Map # 5-19-00-118.05
- Property is a great industrial site adjacent to the 324 acre Inland 85 Logistics Center, close to the SC Inland Port and BMW.
- Approximately 1,070' of road frontage on Robinson Road.
- No zoning Located in Spartanburg County
- subject to Unified Land Management Ordinance
- Approximately ¼ mile to Hwy 290 & 3 miles to I-85.

• Sewer pump station approximately 100' from property line.

LAND

Robinson Road Greer, SC

TI

Tyge

THEFT

Poinsett-StrEX

South Carolina Ports