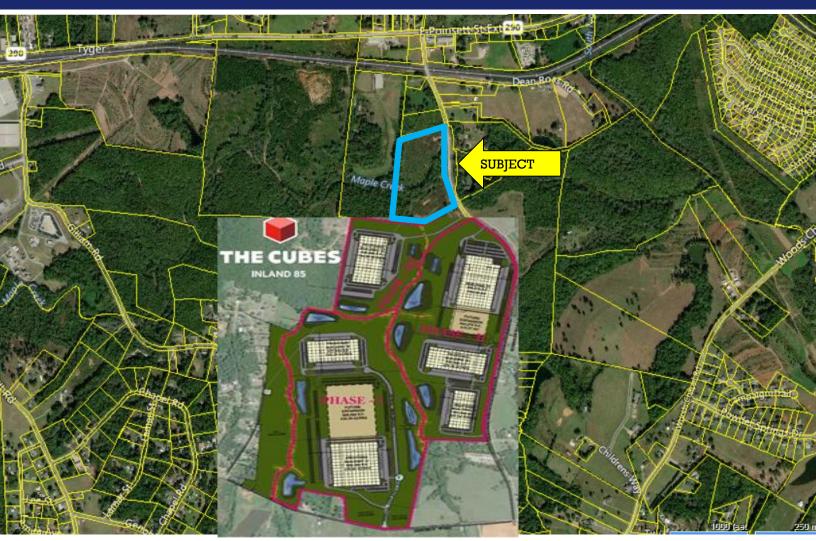

• 17± acres located near the intersection of Hwy 290 (Poinsett St. Extension) & Robinson Road. Creek splits property therefore may be subdivided.

- Spartanburg County Tax Map # 5-19-00-118.05
- Property is a great industrial site adjacent to the 324 acre Inland 85 Logistics Center, close to the SC Inland Port and BMW.
- Approximately 1,070' of road frontage on Robinson Road.
- No zoning Located in Spartanburg County
- subject to Unified Land Management Ordinance
- Approximately ¼ mile to Hwy 290 & 3 miles to I-85.

ogistics Rkw

cEirath Rd

80

324 acres - Inland 85 Logistics Center industrial development

SUBJECT

Maple Cri

Robinson Road Greer, SC

Inland 85 Logistics Center