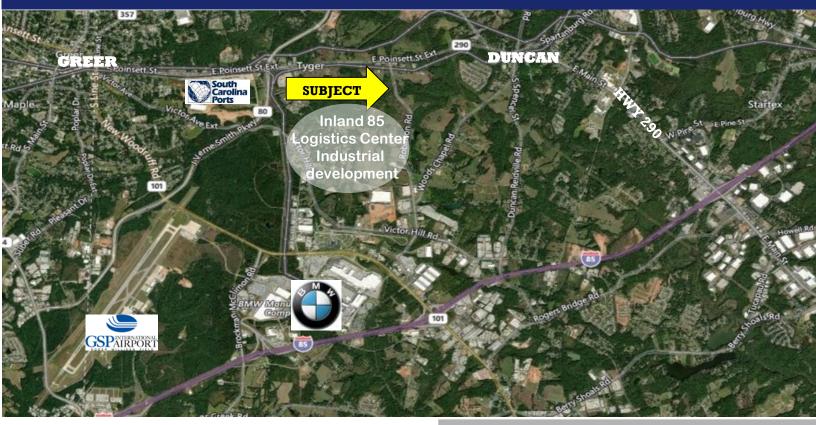

• 17± acres located near the intersection of Hwy 290 (Poinsett St. Extension) & Robinson Road. Creek splits property therefore may be subdivided.

- Spartanburg County Tax Map # 5-19-00-118.05
- Property is a great industrial site adjacent to the 324 acre Inland 85 Logistics Center, close to the SC Inland Port and BMW.
- Approximately 1,070' of road frontage on Robinson Road.
- No zoning Located in Spartanburg County
- subject to Unified Land Management Ordinance
- Approximately ¼ mile to Hwy 290 & 3 miles to I-85.

ogistics Rkw

cEirath Rd

80

324 acres - Inland 85 Logistics Center industrial development

SUBJECT

Maple Cri

Robinson Road Greer, SC

Inland 85 Logistics Center