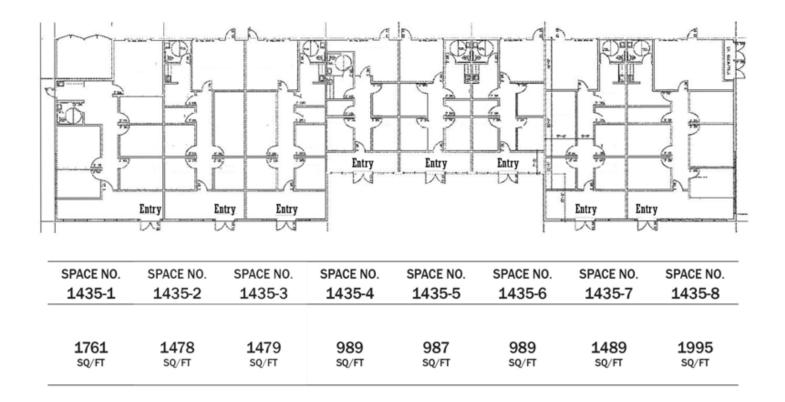

## **FOR LEASE**

| Space   | Space  | Space  | Space | Space | Space |
|--------|--------|--------|--------|--------|--------|---------|--------|--------|-------|-------|-------|
| #      | #      | #      | #      | #      | #      | #       | #      | #      | #     | #     | #     |
| 1525-1 | 1525-2 | 1525-3 | 1525-/ | 1525 5 | 1525 6 | 1505.7  | 1505.0 | 1525 0 | 1525- | 1525- | 1525- |
| 1323-1 | 1525-2 | 1525-0 | 1020-4 | 1525-5 | 1020-0 | 192.047 | 1929-0 | 1525-9 | 10    | 11    | 12    |
| Sq/ft   | Sq/ft  | Sq/ft  | Sq/ft | Sq/ft | Sq/ft |
| 1243   | 1050   | 1438   | 1424   | 1164   | 1172   | 1484    | 1385   | 1440   | 1440  | 1441  | 1854  |

| SUITE                | SIZE (SF) | LEASE TYPE | LEASE RATE      |
|----------------------|-----------|------------|-----------------|
| 1525-8 S. Grove St.  | 1,385 SF  | NNN        | \$1.00 SF/month |
| 1525-9 S. Grove St.  | 1,440 SF  | NNN        | \$1.00 SF/month |
| 1525-10 S. Grove St. | 1,440 SF  | NNN        | \$1.00 SF/month |
| 1525-11 S. Grove St. | 1,441 SF  | NNN        | \$1.00 SF/month |