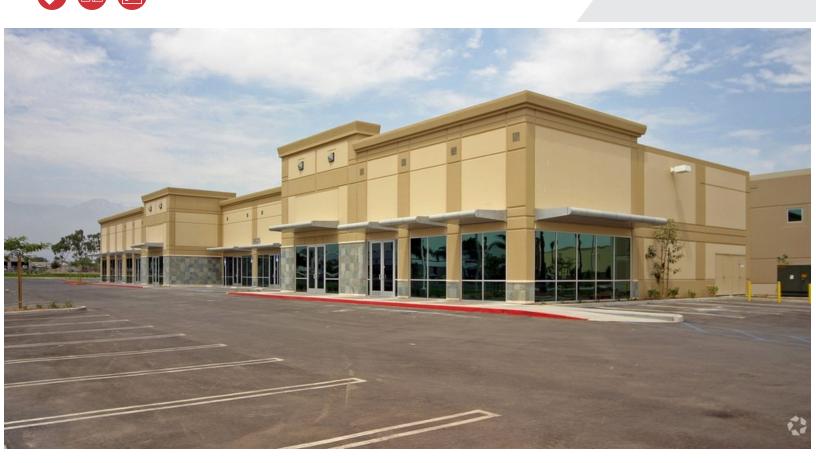

## **1,385 - 1,441 SF UNITS AVAILABLE** OFFICE & WAREHOUSE SPACES

### **Property Highlights**

- Warehouse Doors 8' x 12' Tall
- 85% Office; 15% Warehouse
- Great Street Visibility
- Ground Level Loading
- Located Near 60 Freeway and Close to Ontario Airport
- 200 AMP, 120/208 V 3 Phase
- Low Wattage Fluorescent Strips in Warehouse (T8)
- 4 Parking Spaces per 1,000 SF

# 1,385 - 1,441 SF UNITS AVAILABLE OFFICE & WAREHOUSE SPACES