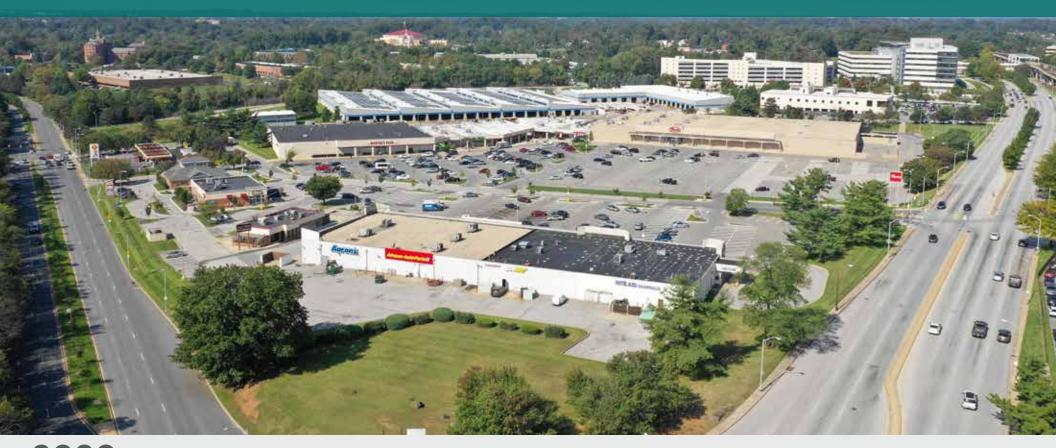

## NORTHWEST PLAZA Wabash Avenue & Northern Parkway, Baltimore, MD 21215

## **TENANT DIRECTORY**

| 1. Rite Aid Pharmacy       | 4600-E Northern Parkway  |
|----------------------------|--------------------------|
| 2. Northwest Plaza Cleaner | s4600-C Northern Parkwa  |
| 3. Subway                  | 4600-D Northern Parkway  |
| 4. Advanced Auto Parts     | 4600-B Northern Parkway  |
| 5. Aaron's Rents           | 4600-A Northern Parkway  |
| 6. AVAILABLE: 3,000 SF     | 4410 W. Northern Parkway |
| 7. Shell                   | 4500 W Northern Parkwa   |
| 8. Harvest Fare            | 5700 Wabash Avenue       |
| 9. Dollar Tree             | 5740 Wabash Avenue       |
| 10. Just a Buck            | 5720 Wabash Avenue       |
| 11. Plaza Liquors          | 5722 Wabash Avenue       |
| 12. AVAILABLE: 2,750 SF    | 5724 Wabash Avenue       |
| 13. Mountain of Fire       | 5730-A Wabash Avenue     |
| 14. Kimmy's Restaurant     | 5730-B Wabash Avenue     |
| 15. Rainbow Apparel        | 5734 Wabash Avenue       |
| 16. Laundromat             | 5736 Wabash Avenue       |
| 17. Rose's                 | 5760 Wabash Avenue       |
| 18. AVAILABLE: 50,000 SF   | 5760 Wabash Avenue       |
| 20.AVAILABLE: 5,000 SF     | 5760 Wabash Avenue       |
| 21. Security Plus          | 4470 Northern Parkway    |
| 22. Sumo Hibachi & Wings   | 4460-D Northern Parkway  |
| 23. Metro PCS              | 4460-B Northern Parkway  |
| 24. BB&T                   | 4460-A Northern Parkway  |
|                            |                          |