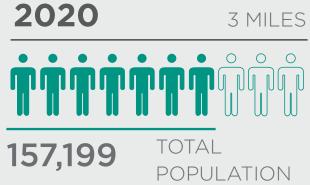

## NORTHWEST PLAZA Wabash Avenue & Northern Parkway, Baltimore, MD 21215

















## **TENANT DIRECTORY**

| 1. Rite Aid Pharmacy       | 4600-E Northern Parkway  |
|----------------------------|--------------------------|
| 2. Northwest Plaza Cleaner | s4600-C Northern Parkwa  |
| 3. Subway                  | 4600-D Northern Parkway  |
| 4. Advanced Auto Parts     | 4600-B Northern Parkway  |
| 5. Aaron's Rents           | 4600-A Northern Parkway  |
| 6. AVAILABLE: 3,000 SF     | 4410 W. Northern Parkway |
| 7. Shell                   | 4500 W Northern Parkwa   |
| 8. Harvest Fare            | 5700 Wabash Avenue       |
| 9. Dollar Tree             | 5740 Wabash Avenue       |
| 10. Just a Buck            | 5720 Wabash Avenue       |
| 11. Plaza Liquors          | 5722 Wabash Avenue       |
| 12. AVAILABLE: 2,750 SF    | 5724 Wabash Avenue       |
| 13. M