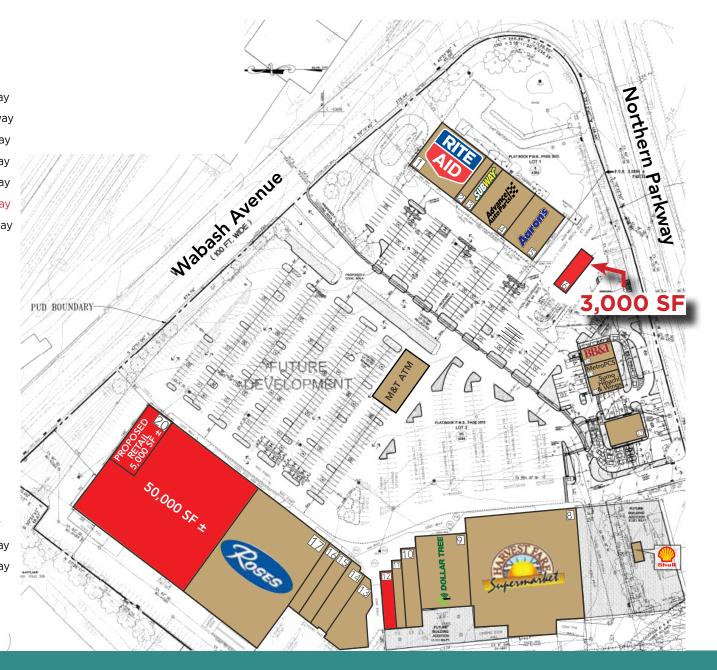

## NORTHWEST PLAZA Wabash Avenue & Northern Parkway, Baltimore, MD 21215

## **TENANT DIRECTORY**

| 1. Rite Aid Pharmacy       | 4600-E Northern Parkway  |
|----------------------------|--------------------------|
| 2. Northwest Plaza Cleaner | s4600-C Northern Parkwa  |
| 3. Subway                  | 4600-D Northern Parkway  |
| 4. Advanced Auto Parts     | 4600-B Northern Parkway  |
| 5. Aaron's Rents           | 4600-A Northern Parkway  |
| 6. AVAILABLE: 3,000 SF     | 4410 W. Northern Parkway |
| 7. Shell                   | 4500 W Northern Parkwa   |
| 8. Harvest Fare            | 5700 Wabash Avenue       |
| 9. Dollar Tree             | 5740 Wabash Avenue       |
| 10. Just a Buck            | 5720 Wabash Avenue       |
| 11. Plaza Liquors          | 5722 Wabash Avenue       |
| 12. AVAILABLE: 2,750 SF    | 5724 Wabash Avenue       |
| 13. Mountain of Fire       | 5730-A Wabash Avenue     |
| 14. Kimmy's Restaurant     | 5730-B Wabash Avenue     |
| 15. Rainbow Apparel        | 5734 Wabash Avenue       |
| 16. Laundromat             | 5736 Wabash Avenue       |
| 17. Rose's                 | 5760 Wabash Avenue       |
| 18. AVAILABLE: 50,000 SF   | 5760 Wabash Avenue       |
| 20.AVAILABLE: 5,000 SF     | 5760 Wabash Avenue       |
| 21. Security Plus          | 4470 Northern Parkway    |
| 22. Sumo Hibachi & Wings   | 4460-D Northern Parkway  |
| 23. Metro PCS              | 4460-B Northern Parkway  |
| 24. BB&T                   | 4460-A Northern Parkway  |
|                            |                          |