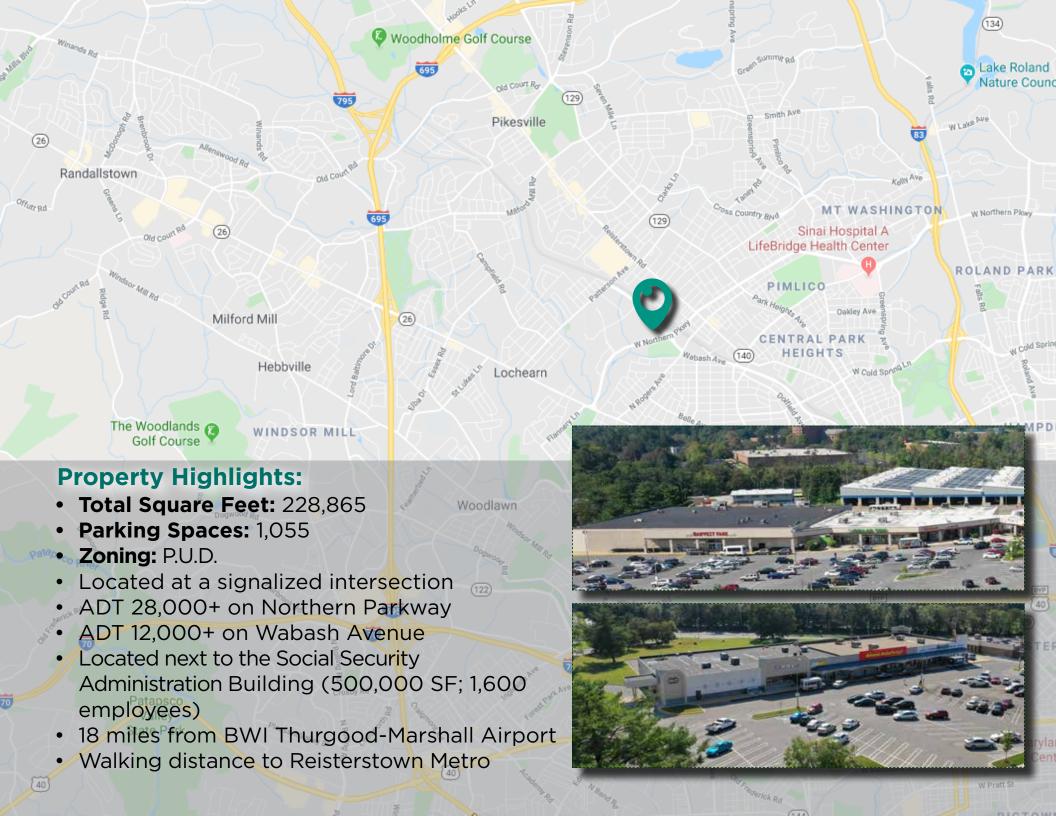

## NORTHWEST PLAZA Wabash Avenue & Northern Parkway, Baltimore, MD 21215

















## **TENANT DIRECTORY**

| 1. Rite Aid Pharmacy       | 4600-E Northern Parkway  |
|----------------------------|--------------------------|
| 2. Northwest Plaza Cleaner | s4600-C Northern Parkwa  |
| 3. Subway                  | 4600-D Northern Parkway  |
| 4. Advanced Auto Parts     | 4600-B Northern Parkway  |
| 5. Aaron's Rents           | 4600-A Northern Parkway  |
| 6. AVAILABLE: 3,000 SF     | 4410 W. Northern Parkway |
| 7. Shell                   | 4500 W Northern Parkwa   |
| 8. Harvest Fare            | 5700 Wabash Avenue       |
| 9. Dollar Tree             | 5740 Wabash Avenue       |
| 10. Just a Buck            | 5720 Wabash Avenue       |
| 11. Plaza Liquors          | 5722 Wabash Avenue       |
| 12. AVAILABLE: 2,750 SF    | 5724 Wabash Avenue       |
| 13. Mountain of F