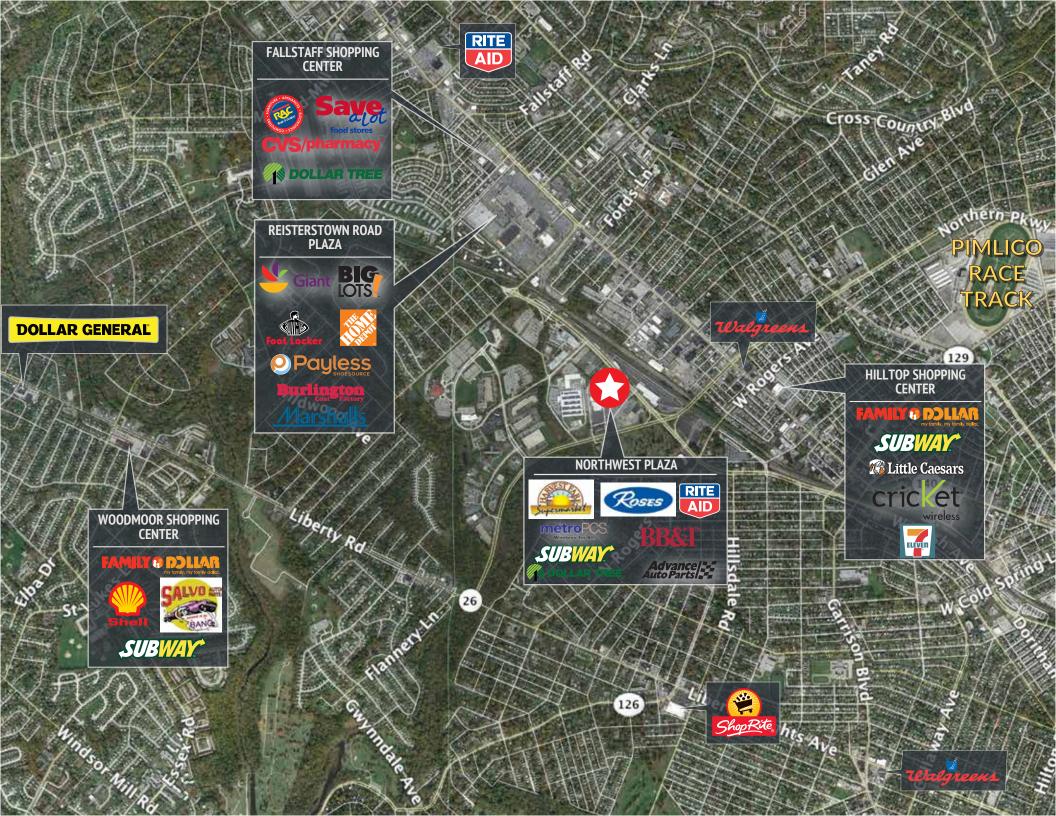

## **TENANT DIRECTORY**

| 1. Rite Aid Pharmacy       | 4600-E Northern Parkway  |
|----------------------------|--------------------------|
| 2. Northwest Plaza Cleaner | s4600-C Northern Parkwa  |
| 3. Subway                  | 4600-D Northern Parkway  |
| 4. Advanced Auto Parts     | 4600-B Northern Parkway  |
| 5. Aaron's Rents           | 4600-A Northern Parkway  |
| 6. AVAILABLE: 3,000 SF     | 4410 W. Northern Parkway |
| 7. Shell                   | 4500 W Northern Parkwa   |
| 8. Harvest Fare            | 5700 Wabash Avenue       |
| 9. Dollar Tree             | 5740 Wabash Avenue       |
| 10. Just a Buck            | 5720 Wabash Avenue       |
| 11. Plaza Liquors          | 5722 Wabash Avenue       |
| 12. AVAILABLE: 2,750 SF    | 5724 Wabash Avenue       |
| 13. Mountain of Fire       | 5730-A Wabash Avenue     |
| 14. Kimmy's Restaurant     | 5730-B Wabash Avenue     |
| 15. Rainbow Apparel        | 5734 Wabash Avenue       |
| 16. Laundromat             | 5736 Wabash Avenue       |
| 17. Rose's                 | 5760 Wabash Avenue       |
| 18. AVAILABLE: 50,000 SF   | 5760 Wabash Avenue       |
| 20.AVAILABLE: 5,000 SF     | 5760 Wabash Avenue       |
| 21. Security Plus          | 4470 Northern Parkway    |
| 22. Sumo Hibachi & Wings   | 4460-D Northern Parkway  |
| 23. Metro PCS              | 4460-B Northern Parkway  |
| 24. BB&T                   | 4460-A Northern Parkway  |
|                            |                          |