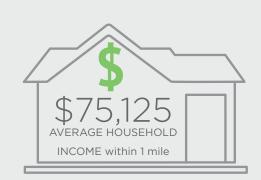

## NORTHWEST PLAZA Wabash Avenue & Northern Parkway, Baltimore, MD 21215

















## **TENANT DIRECTORY**

| 1. Rite Aid Pharmacy       | 4600-E Northern Parkway  |
|----------------------------|--------------------------|
| 2. Northwest Plaza Cleaner | s4600-C Northern Parkwa  |
| 3. Subway                  | 4600-D Northern Parkway  |
| 4. Advanced Auto Parts     | 4600-B Northern Parkway  |
| 5. Aaron's Rents           | 4600-A Northern Parkway  |
| 6. AVAILABLE: 3,000 SF     | 4410 W. Northern Parkway |
| 7. Shell                   | 4500 W Northern Parkwa   |
| 8. Harvest Fare            | 5700 Wabash Avenue       |
| 9. Dollar Tree             | 5740 Wabash Avenue       |
| 10. Just a Buck            | 5720 Wabash Avenue       |
| 11. Plaza Liquors          | 5722 Wabash Avenue       |
| 12. AVAILABLE: 2,750 SF    | 5724 Wabash Avenue       |
| 13. Mou