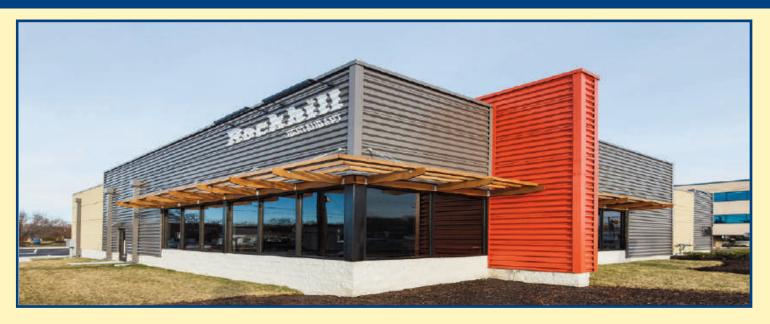

# FORMER RESTAURANT FOR SALE OR LEASE

#### 1800 ROUTE 70 EAST CHERRY HILL, NJ

#### **EXCLUSIVE LISTING**

**DEMOGRAPHICS** 1 Mile 3 Mile Category 2 Mile Total Population 82,417 231,820 7,267 \$116,050 Average HH Income \$128,010 \$121,959 182,840 Daytime Employees 13,287 76,808 Traffic Count: 100,000 (DVRPC) Property Description: Former Restaurant Available

on Route 70 in Cherry Hill

Building Size: 4.546 +/- SF

 Taxes:
 \$36,000.00 (2018)

 Lease Rate:
 \$30.00/SF NNN

**Sale Price:** \$2,200,000.000

**Comments:** 

For Further Information, Please Contact:

Adam Rose (Ext. 22)