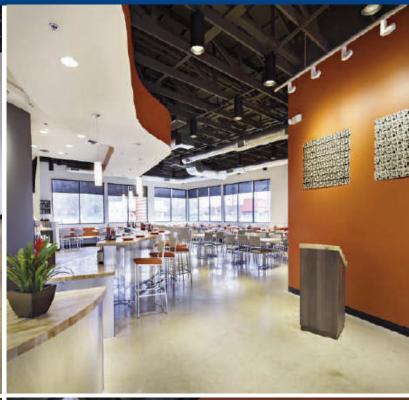

# FORMER RESTAURANT FOR SALE OR LEASE

#### 1800 ROUTE 70 EAST CHERRY HILL, NJ

#### **EXCLUSIVE LISTING**

**DEMOGRAPHICS** 1 Mile 3 Mile Category 2 Mile Total Population 82,417 231,820 7,267 \$116,050 Average HH Income \$128,010 \$121,959 182,840 Daytime Employees 13,287 76,808 Traffic Count: 100,000 (DVRPC) Property Description: Former Restaurant Available

on Route 70 in Cherry Hill

Building Size: 4.546 +/- SF

 Taxes:
 \$36,000.00 (2018)

 Lease Rate:
 \$30.00/SF NNN

**Sale Price:** \$2,200,000.000

**Comments:** 

For Further Information, Please Contact:

Adam Rose (Ext. 22)