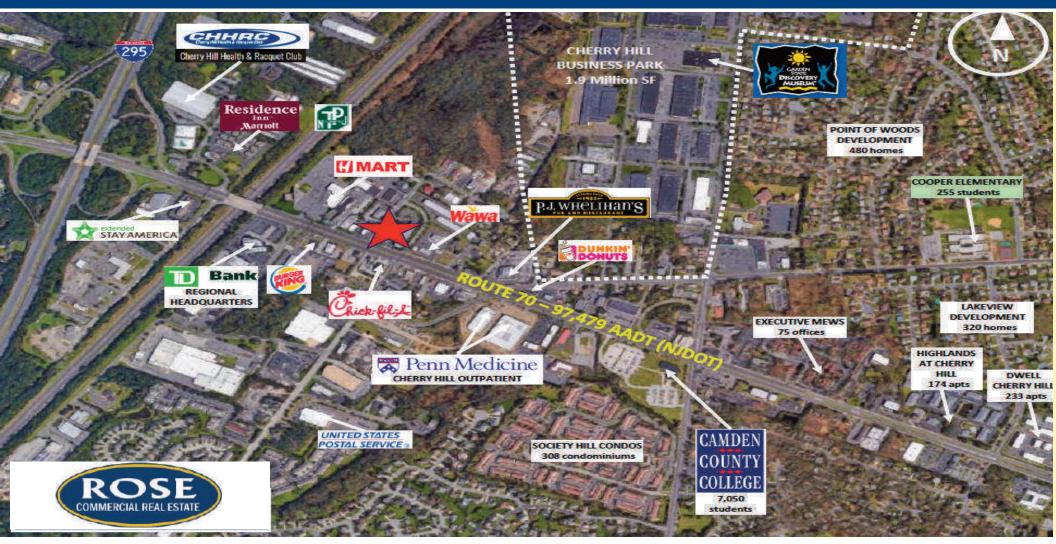

#### **EXCLUSIVE LISTING**

**DEMOGRAPHICS** 1 Mile 3 Mile Category 2 Mile Total Population 82,417 231,820 7,267 \$116,050 Average HH Income \$128,010 \$121,959 182,840 Daytime Employees 13,287 76,808 Traffic Count: 100,000 (DVRPC) Property Description: Former Restaurant Available

on Route 70 in Cherry Hill

Building Size: 4.546 +/- SF

 Taxes:
 \$36,000.00 (2018)

 Lease Rate:
 \$30.00/SF NNN

**Sale Price:** \$2,200,000.000

**Comments:** 

For Further Information, Please Contact:

Adam Rose (Ext. 22)