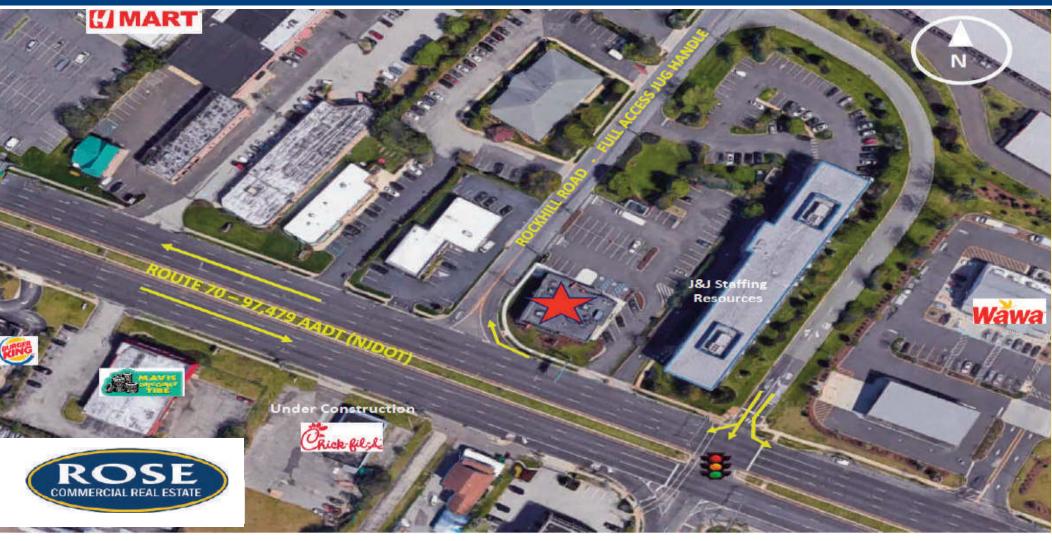

#### **EXCLUSIVE LISTING**

**DEMOGRAPHICS** 1 Mile 3 Mile Category 2 Mile Total Population 82,417 231,820 7,267 \$116,050 Average HH Income \$128,010 \$121,959 182,840 Daytime Employees 13,287 76,808 Traffic Count: 100,000 (DVRPC) Property Description: Former Restaurant Available

on Route 70 in Cherry Hill

Building Size: 4.546 +/- SF

 Taxes:
 \$36,000.00 (2018)

 Lease Rate:
 \$30.00/SF NNN

**Sale Price:** \$2,200,000.000

**Comments:** 

For Further Information, Please Contact:

Adam Rose (Ext. 22)