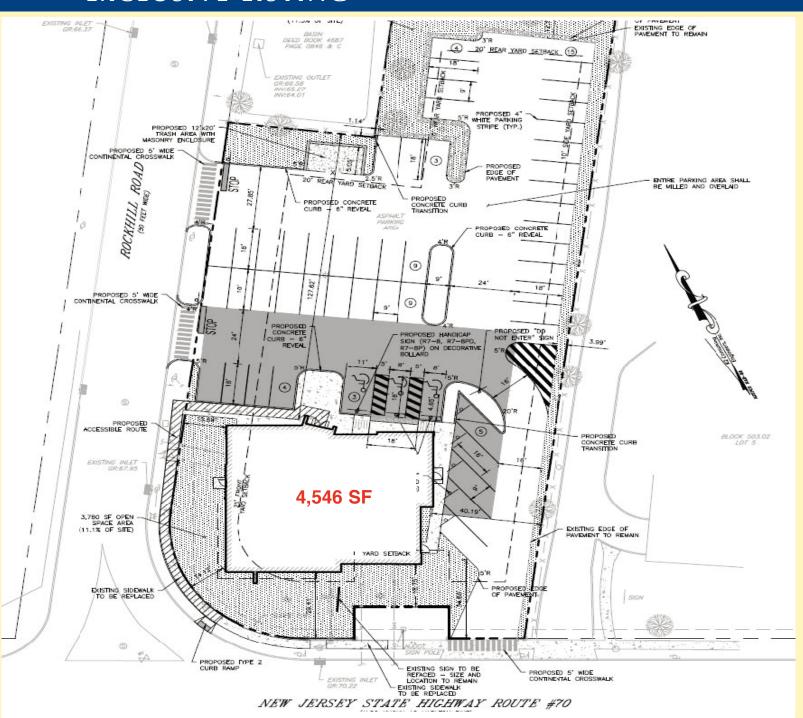

#### **EXCLUSIVE LISTING**

**DEMOGRAPHICS** 1 Mile 3 Mile Category 2 Mile Total Population 82,417 231,820 7,267 \$116,050 Average HH Income \$128,010 \$121,959 182,840 Daytime Employees 13,287 76,808 Traffic Count: 100,000 (DVRPC) Property Description: Former Restaurant Available

on Route 70 in Cherry Hill

Building Size: 4.546 +/- SF

 Taxes:
 \$36,000.00 (2018)

 Lease Rate:
 \$30.00/SF NNN

**Sale Price:** \$2,200,000.000

**Comments:** 

For Further Information, Please Contact:

Adam Rose (Ext. 22)