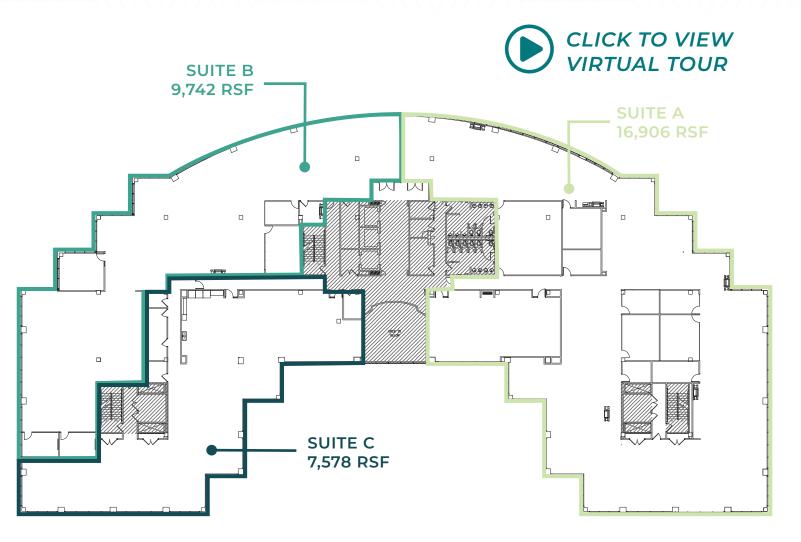

### AVAILABLE SPACE

|                                                        | SPACE   | SIZE               | AVAILABLE | NOTES                  |  |
|--------------------------------------------------------|---------|--------------------|-----------|------------------------|--|
| EAST BUILDING · 18911 NORTH CREEK PARKWAY, BOTHELL, WA |         |                    |           |                        |  |
|                                                        | Floor 2 | 7,500 – 34,226 RSF | NOW       | Full Floor Opportunity |  |

NORTH BUILDING · 19015 NORTH CREEK PARKWAY, BOTHELL, WA

100% Leased

RODERICK

**TOTAL SQUARE FOOTAGE AVAILABLE: 34,226 RSF** 

#### EAST BUILDING

7,500 – 34,226 RSF

34,226 RSF TOTAL AVAILABLE

TYLER SLONE | 425.274.4281 slone@broderickgroup.com PAUL JERUE | 425.646.5223 jerue@broderickgroup.com

# FLOOR 2 | 7,500 - 34,226 RSF | AVAILABLE NOW