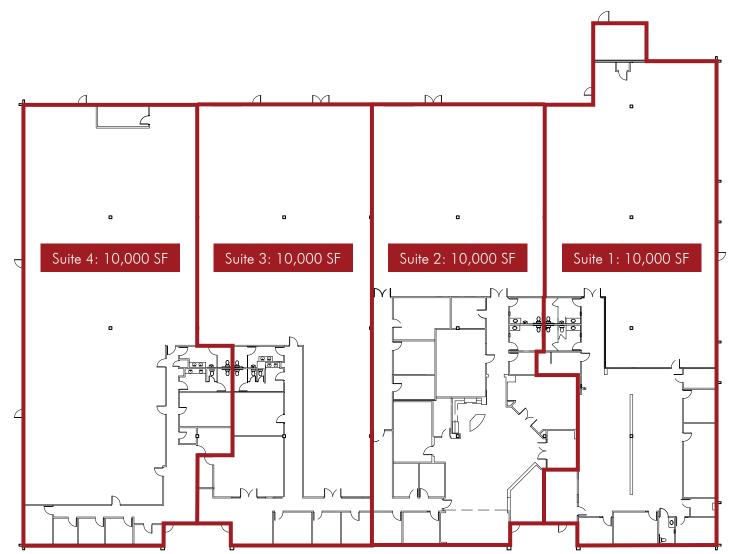

## AVAILABILITY

| AVAILABLE SUITES |              |                   |               |                                                                                                                  |
|------------------|--------------|-------------------|---------------|------------------------------------------------------------------------------------------------------------------|
| SUITE            | SF AVAILABLE | % OFFICE BUILDOUT | RATE          | FEATURES                                                                                                         |
| 1                | 10,000 SF    | 60%               | \$0.59/SF NNN | Reception, bullpen with built in cubicles, 5 private offices, conference room, breakroom, 2 restrooms, skylights |
| 2                | 10,000 SF    | 50%               | \$0.59/SF NNN | Showroom, theatre room, kitchen, multiple private offices                                                        |
| 3                | 10,000 SF    | 12.5%             | \$0.59/SF NNN | Reception, 4 privates, conference room, 2 restrooms, skylights                                                   |
| 4                | 10,000 SF    | 12.5%             | \$0.59/SF NNN | Reception, 4 privates, conference room, 2 restrooms, skylights                                                   |

## **INTERIOR PHOTOS**

8767 E. Via de Ventura, Suite 290, Scottsdale, AZ 85258 | 480.214.9400 | RGcre.com

REIN & GROSSOEHME COMMERCIAL REAL ESTATE

**FLOOR PLANS** 