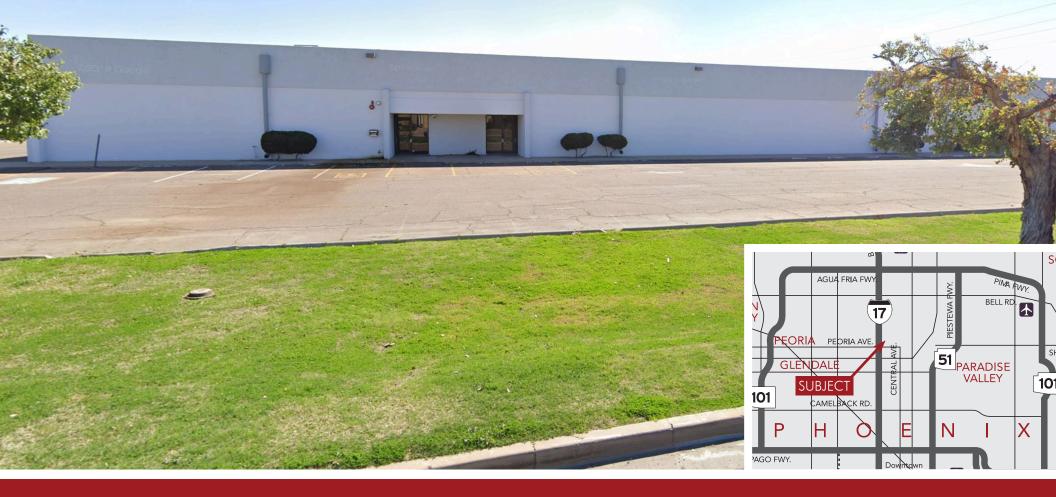

## INDUSTRIAL SUITES FOR LEASE 10,000 - 40,000 SF AVAILABLE 2265 W. DESERT COVE AVE.

Phoenix, AZ 85029

- 600 Amps per Suite
- 16'-18' Clear Height
- Grade-level Door in Each Suite
- Newly Renovated Office and Warehouse
- Local and Responsive Ownership