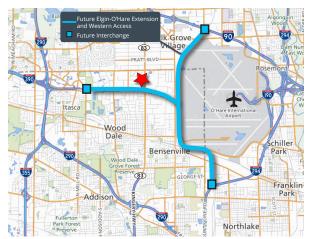

### **Highlights:**

- Sublease through June 15, 2022
- Ability to extend lease directly through Owner
- Excellent proximity to O'Hare
- Professionally owned and managed
- Direct access to Busse Rd and I-90
- Low DuPage County taxes