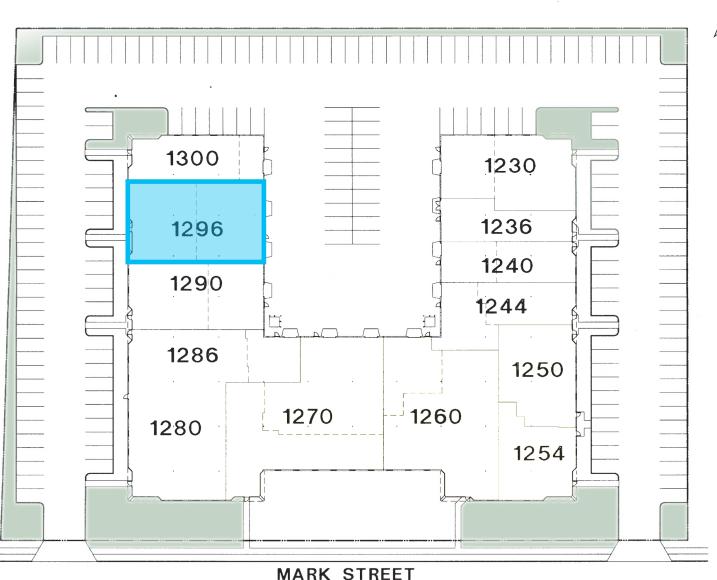

ility to extend lease directly through Owner
- Excellent proximity to O'Hare
- Professionally owned and managed
- Direct access to Busse Rd and I-90
- Low DuPage County taxes



#### **Contact Information:**

**Ross Lehrman Senior Associate** 847.588.5671

ross.lehrman@transwestern.com

The information provided herein was obtained from sources believed reliable; however, Transwestern makes no guarantees, warranties or representations as to the completeness of accuracy thereof. The presentation of this property is submitted subject to errors, omissions, change of price or conditions, prior to sale or lease, or withdrawal without notice. Copyright © 2020 Transwestern.

Sublease through 6/15/2022



## **1296 MARK STREET**

Bensenville, IL 60106 **Property Website** 

## **Building Layout**



#### **Contact Information:**

**Ross Lehrman** 

The information provided herein was obtained from sources believed reliable; however, Transwestern makes no guarantees, warranties or representations as to the completeness of accuracy thereof. The presentation of this property is submitted subject to errors, omissions, change of price or conditions, prior to sale or lease, or withdrawal without notice. Copyright © 2020 Transwestern.