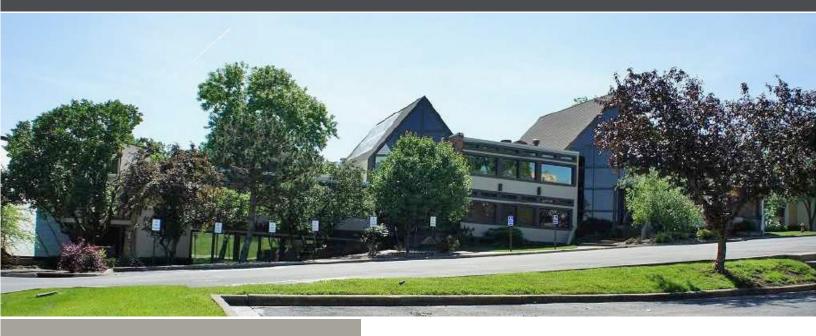

## HIDDEN CREEK

E 42ND ST & S HOCKER DR, INDEPENDENCE, MO 64055

## HIGHLIGHTS

- 4 Individual Buildings, Perfect for Owner/User
- >> Visibility to I-70 and Near Noland Rd
- Great Parking: Plentiful Window Views
- Possible Company Headquarters, Sales, Distribution
- Recent Updates to the Exterior: Nice Finishes

Four-building office complex for sale in eastern Jackson County. Great access from I-70 to Midland Rd. Available for a corporate headquarters or individual building sale.

| AREA                             | GROSS BUILDING AREA | NET RENTABLE AREA | PRICE     |
|----------------------------------|---------------------|-------------------|-----------|
| 14401 E 42nd Street - Building 1 | 11,400              | 8,100             | \$365,000 |
| 14405 E 42nd Street - Building 2 | 5,991               | 4,600             | \$207,000 |
| 4201 S Hocker Drive - Building 3 | 4,651               | 4,176             | \$188,000 |
| 4205 S Hocker Drive - Building 4 | 4,651               | 4,176             | \$188,000 |
| TOTAL                            | 27,248              | 21,052            | \$948,000 |