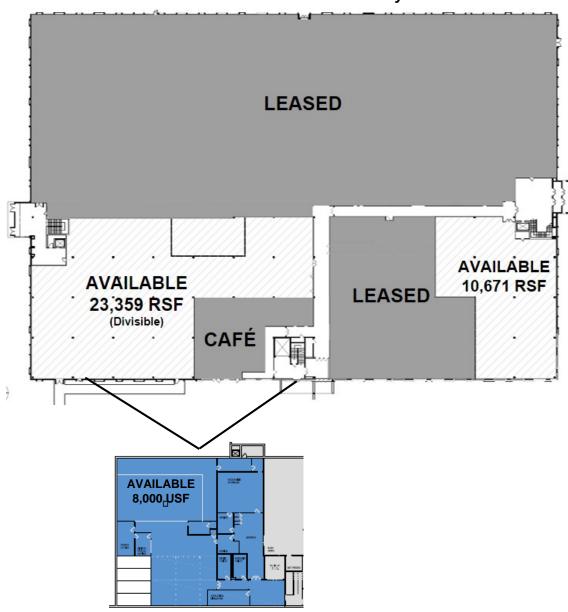

# **Available** 1055/1065 Stewart Avenue

For Lease

Bethpage, NY

Space: 23,359 RSF – Ground Floor (DIVISIBLE)

10,671 RSF - Ground Floor 8,500 USF – Lower Level

Available: **Immediately** 

#### **Ground Floor Availability**

**Lower Level Availability** 

For Further Information and Inspection, Contact Exclusive Agent:

Franklin S. Zuckerbrot – LL Comp Broker

718-512-0295

fz@s-z.com

Sholom & **Zuckerbrot** Realty LLC Established 1962 **Exclusive Leasing and Managing Agents** 