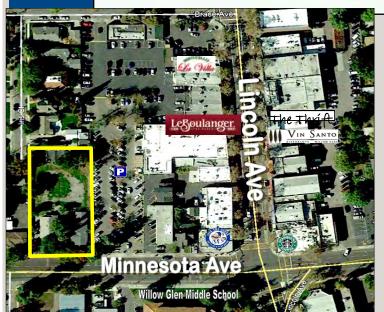

(408) 378-5900

The information contained herein has been obtained from sources we deem reliable. We cannot, however, assume responsibility for its accuracy.

Location: 1139 & 1141 Minnesota Ave. San Jose, California

APNs: 429-17-063 & 429-17-071

Land Area: 23,957± SF / .55 Acres

Pre-Approved Office Building, As Follows:

15,882 SF Gross Square Feet12,687 SF Net Rentable Square Feet43 Parking Spaces

Final Planning Approvals To Be Completed by January 2018