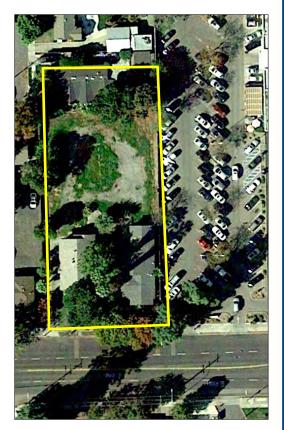

(408) 378-5900

The information contained herein has been obtained from sources we deem reliable. We cannot, however, assume responsibility for its accuracy.

Location: 1139 & 1141 Minnesota Ave. San Jose, California

APNs: 429-17-063 & 429-17-071

Land Area: 23,957± SF / .55 Acres

Pre-Approved Office Building, As Follows:

15,882 SF Gross Square Feet12,687 SF Net Rentable Square Feet43 Parking Spaces

Final Planning Approvals To Be Completed by January 2018