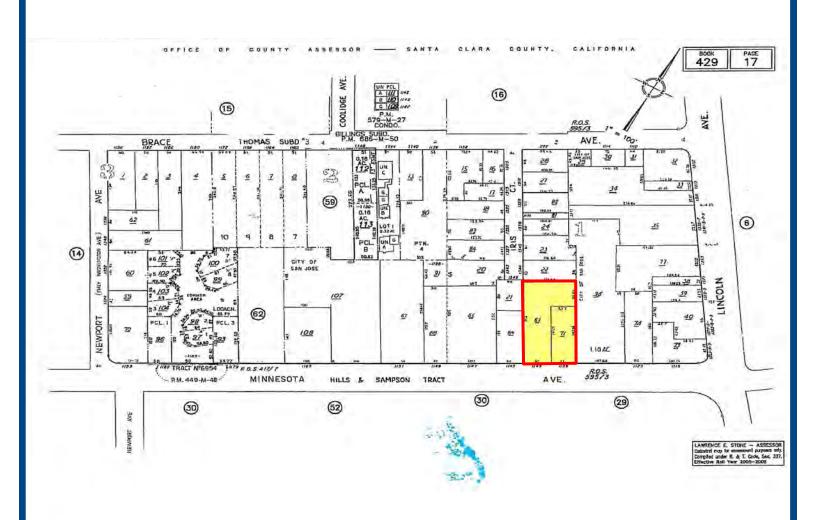

APNs: 429-17-063 & 429-17-071

Land Area: 23,957± SF / .55 Acres

Pre-Approved Office Building, As Follows:

15,882 SF Gross Square Feet12,687 SF Net Rentable Square Feet43 Parking Spaces

Final Planning Approvals To Be Completed by January 2018