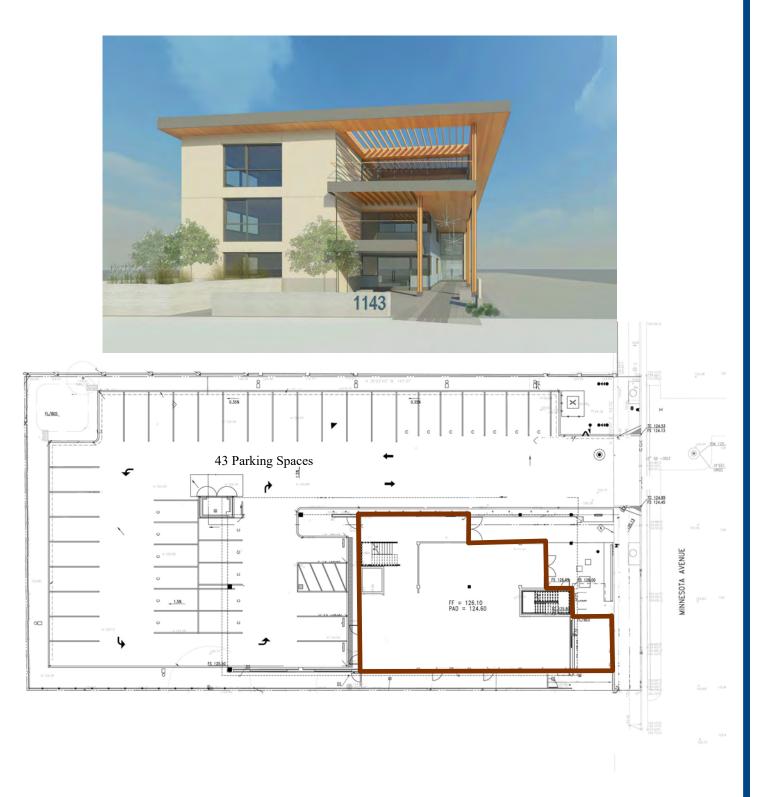

PROPOSED OFFICE BUILDING RENDERING

# \$3,395,000.00 23,957 SF/ .55 Acres

Pre-Approved Office Building As Follows: 15,882 SF Gross Square Feet 12,687 SF Net Rentable Square Feet 43 Parking Spaces

Final Planning Approvals To Be Completed by January 2018 (Approvals Shall Be Final Upon COE)

APNs: 429-17-063 & 429-17-071

Land Area: 23,957± SF / .55 Acres

Pre-Approved Office Building, As Follows:

15,882 SF Gross Square Feet12,687 SF Net Rentable Square Feet43 Parking Spaces

Final Planning Approvals To Be Completed by January 2018