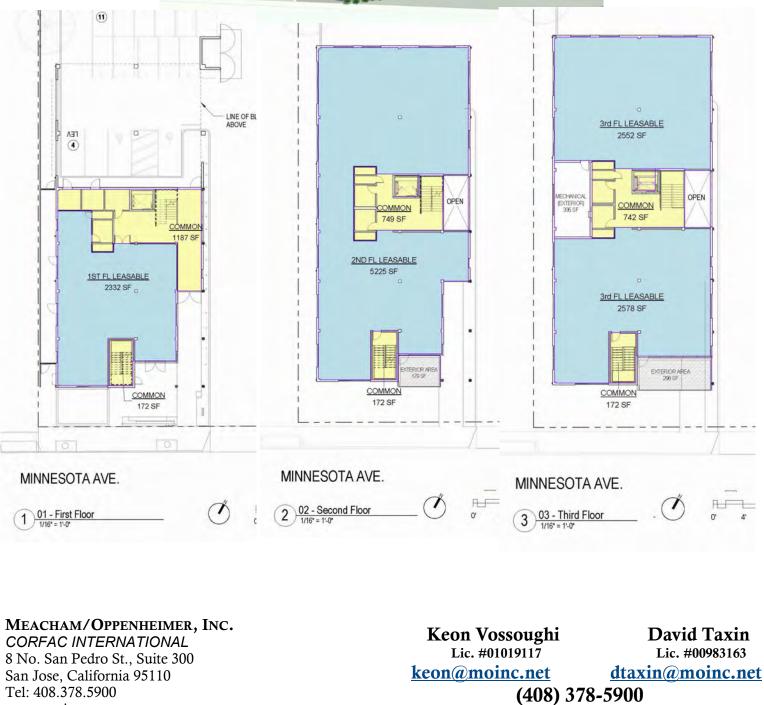

# \$3,395,000.00 23,957 SF/ .55 Acres

Pre-Approved Office Building As Follows: 15,882 SF Gross Square Feet 12,687 SF Net Rentable Square Feet 43 Parking Spaces

Final Planning Approvals To Be Completed by January 2018 (Approvals Shall Be Final Upon COE)

APNs: 429-17-063 & 429-17-071

Land Area: 23,957± SF / .55 Acres

Pre-Approved Office Building, As Follows:

15,882 SF Gross Square Feet12,687 SF Net Rentable Square Feet43 Parking Spaces

Final Planning Approvals To Be Completed by January 2018