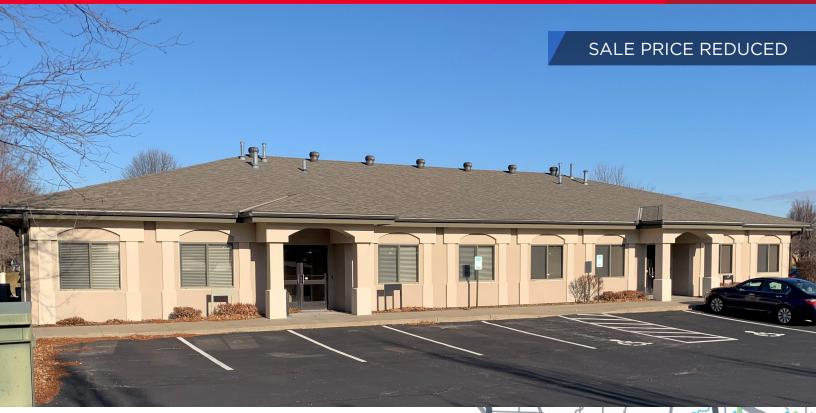

# CUSHMAN & WAKEFIELD

FOR SALE OR LEASE **3721 NE Troon Drive** Lee's Summit, MO 64064

5,000 SF Office Building Available in Fairway Village Office Park Sale Price Reduced: \$540,000 Lease Rate: \$15.00 PSF Gross

### **Property Highlights**

- Very well maintained property with door side parking
- Flexible configuration which can be subdivided as small as 1,250 SF
- Easy access to I-470 just off NE Woods Chapel Road
- Great opportunity for owner/occupant

FOR SALE OR LEASE **3721 NE Troon Drive** <u>Lee's Summit, MO 64064</u>