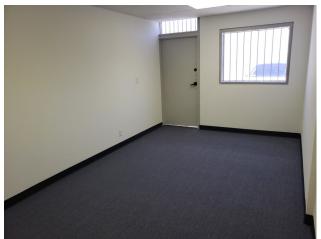

#### \$1.15 /SF/MO - YEAR 1

- Nice Industrial Street Front Space
- In a Most Desired Business Park in the SFV
- 100% HVAC
- Coffee Bar
- Rear Loading Door
- Rare Small Space for Warehouse / Light Assembly / Distributor / Marketing Group
- Quick Lessor Response

Notes: Estimated CAM Fees \$0.05/SF/MO - Year 1.

Lessee to verify power and all information contained on brochure.

Lease Rate / SF: \$1.15

Lease Type: Industrial Gross
Terms: Negotiable

Available SF: Approx. 2,940 SF

Total Building: Approx. 10,200 SF

Zoning: LAMR2
Construction Type: Tilt Up

Const. Status/Year Built: Existing / 1974

Min. Clear Height: 15'

**Heat/Cool:** Heating and AC Ventilation

**Electrical:** A: 200 V: 200 Ø: 3 W: 4

Ground Level Doors: 1 / 12' x 12'

Parking Spaces / Ratio: 6 / 2.04:1000

Specific Use: Light Industrial

Offices #/SF: TBD

Restrooms: 2
Office Air / Heat: Yes