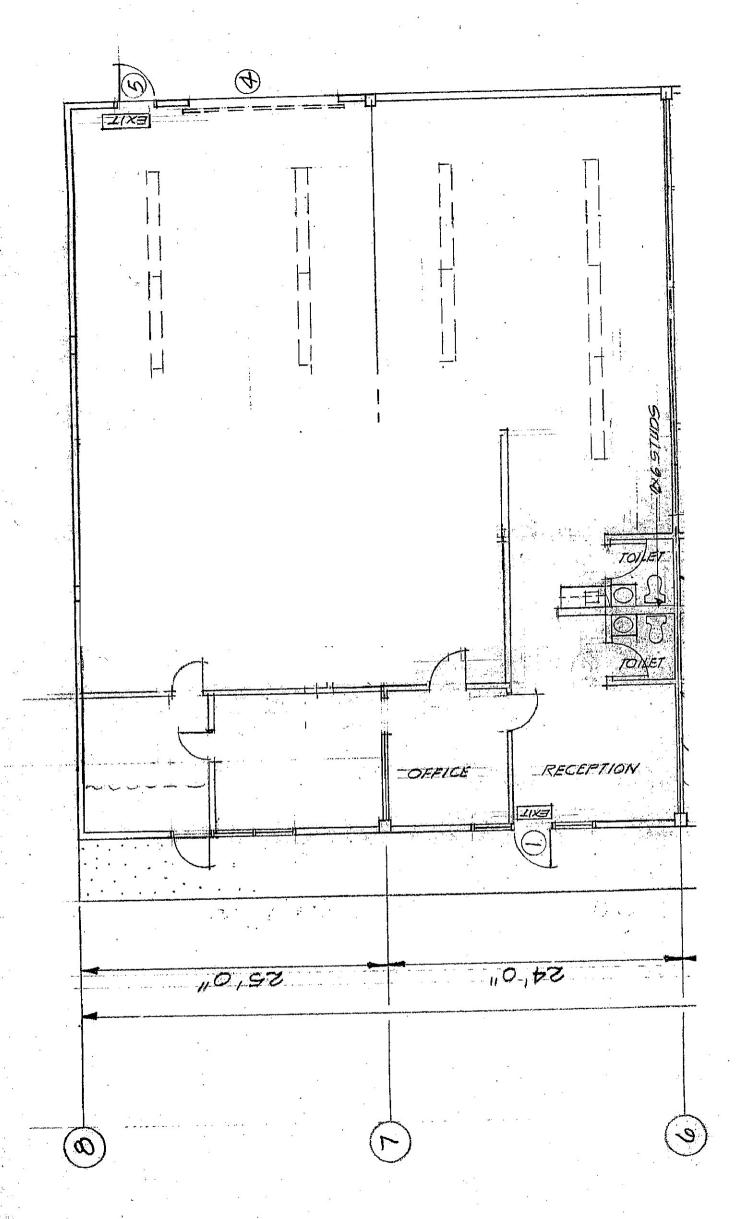

Notes: Estimated CAM Fees \$0.05/SF/MO - Year 1.

Lessee to verify power and all information contained on brochure.

Lease Rate / SF: \$1.15

Lease Type: Industrial Gross
Terms: Negotiable

Available SF: Approx. 2,940 SF

Total Building: Approx. 10,200 SF

Zoning: LAMR2
Construction Type: Tilt Up

Const. Status/Year Built: Existing / 1974

Min. Clear Height: 15'

**Heat/Cool:** Heating and AC Ventilation

**Electrical:** A: 200 V: 200 Ø: 3 W: 4

Ground Level Doors: 1 / 12' x 12'

Parking Spaces / Ratio: 6 / 2.04:1000

Specific Use: Light Industrial

Offices #/SF: TBD

Restrooms: 2
Office Air / Heat: Yes