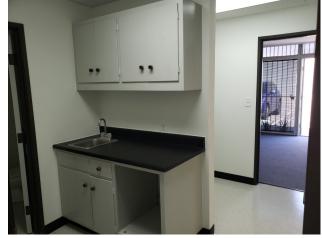

#### \$1.15 /SF/MO - YEAR 1

- Nice Industrial Street Front Space
- In a Most Desired Business Park in the SFV
- 100% HVAC
- Coffee Bar
- Rear Loading Door
- Rare Small Space for Warehouse / Light Assembly / Distributor / Marketing Group
- Quick Lessor Response

Notes: Estimated CAM Fees \$0.05/SF/MO - Year 1.

Lessee to verify power and all information contained on brochure.

Lease Rate / SF: \$1.15

Lease Type: Industrial Gross
Terms: Negotiable

Available SF: Approx. 2,940 SF

Total Building: Approx. 10,200 SF

Zoning: LAMR2
Construction Type: Tilt Up

Const. Status/Year Built: Existing / 1974

Min. Clear Height: 15'

**Heat/Cool:** Heating and AC Ventilation

**Electrical:** A: 200 V: 200 Ø: 3 W: 4

Ground Level Doors: 1 / 12' x 12'

Parking Spaces / Ratio: 6 / 2.04:1000

Specific Use: Light Industrial

Offices #/SF: TBD

Restrooms: 2
Office Air / Heat: Yes