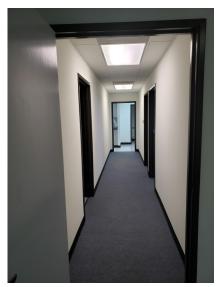

#### \$1.15 /SF/MO - YEAR 1

- Nice Industrial Street Front Space
- In a Most Desired Business Park in the SFV
- 100% HVAC
- Coffee Bar
- Rear Loading Door
- Rare Small Space for Warehouse / Light Assembly / Distributor / Marketing Group
- Quick Lessor Response

Notes: Estimated CAM Fees \$0.05/SF/MO - Year 1.

Lessee to verify power and all information contained on brochure.

Lease Rate / SF: \$1.15

Lease Type: Industrial Gross
Terms: Negotiable

Available SF: Approx. 2,940 SF

Total Building: Approx. 10,200 SF

Zoning: LAMR2
Construction Type: Tilt Up

Const. Status/Year Built: Existing / 1974

Min. Clear Height: 15'

**Heat/Cool:** Heating and AC Ventilation

**Electrical:** A: 200 V: 200 Ø: 3 W: 4

Ground Level Doors: 1 / 12' x 12'

Parking Spaces / Ratio: 6 / 2.04:1000

Specific Use: Light Industrial

Offices #/SF: TBD

Restrooms: 2
Office Air / Heat: Yes