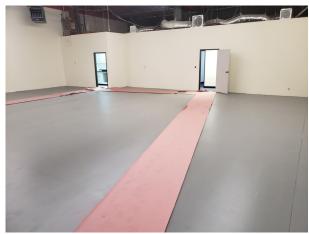

#### \$1.15 /SF/MO - YEAR 1

- Nice Industrial Street Front Space
- In a Most Desired Business Park in the SFV
- 100% HVAC
- Coffee Bar
- Rear Loading Door
- Rare Small Space for Warehouse / Light Assembly / Distributor / Marketing Group
- Quick Lessor Response

Notes: Estimated CAM Fees \$0.05/SF/MO - Year 1.

Lessee to verify power and all information contained on brochure.

Lease Rate / SF: \$1.15

Lease Type: Industrial Gross
Terms: Negotiable

Available SF: Approx. 2,940 SF

Total Building: Approx. 10,200 SF

Zoning: LAMR2
Construction Type: Tilt Up

Const. Status/Year Built: Existing / 1974

Min. Clear Height: 15'

**Heat/Cool:** Heating and AC Ventilation

**Electrical:** A: 200 V: 200 Ø: 3 W: 4

Ground Level Doors: 1 / 12' x 12'

Parking Spaces / Ratio: 6 / 2.04:1000

Specific Use: Light Industrial

Offices #/SF: TBD

Restrooms: 2
Office Air / Heat: Yes