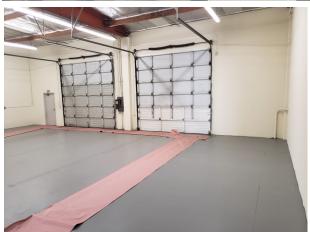

#### \$1.15 /SF/MO - YEAR 1

- Nice Industrial Street Front Space
- In a Most Desired Business Park in the SFV
- 100% HVAC
- Coffee Bar
- Rear Loading Door
- Rare Small Space for Warehouse / Light Assembly / Distributor / Marketing Group
- Quick Lessor Response

Notes: Estimated CAM Fees \$0.05/SF/MO - Year 1.

Lessee to verify power and all information contained on brochure.

Lease Rate / SF: \$1.15

Lease Type: Industrial Gross
Terms: Negotiable

Available SF: Approx. 2,940 SF

Total Building: Approx. 10,200 SF

Zoning: LAMR2
Construction Type: Tilt Up

Const. Status/Year Built: Existing / 1974

Min. Clear Height: 15'

**Heat/Cool:** Heating and AC Ventilation

**Electrical:** A: 200 V: 200 Ø: 3 W: 4

Ground Level Doors: 1 / 12' x 12'

Parking Spaces / Ratio: 6 / 2.04:1000

Specific Use: Light Industrial

Offices #/SF: TBD

Restrooms: 2
Office Air / Heat: Yes