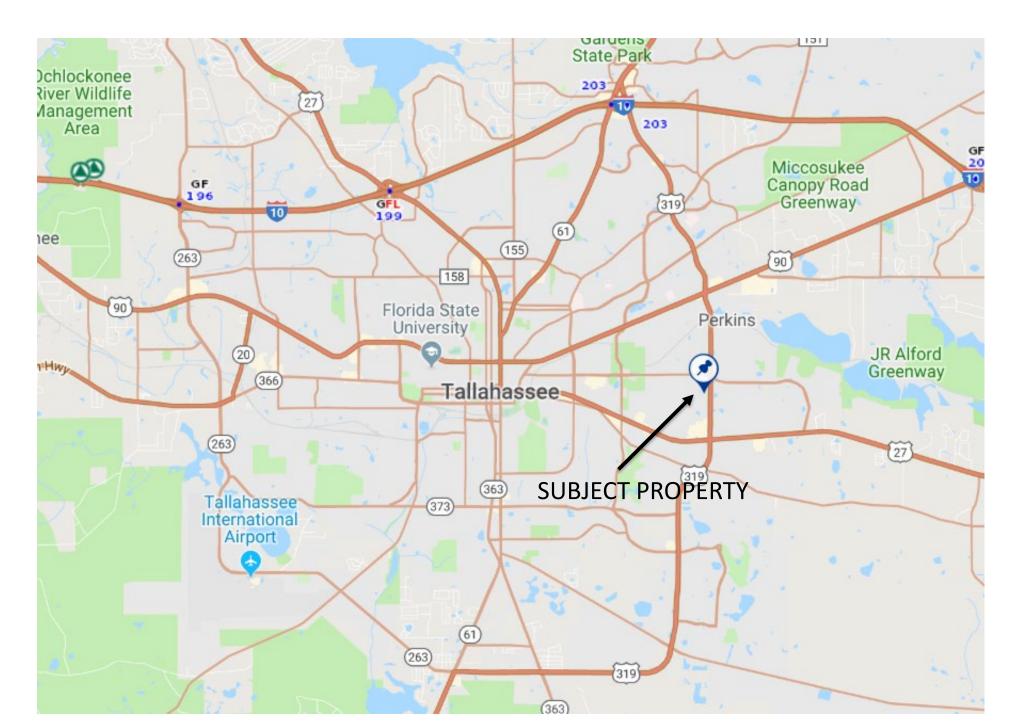

#### Area

Located just off Capital Circle SE between Park Ave & Apalachee Pkwy.

Part of Highland Commercial Phase II

PRICE: \$100,000

### **PROPERTY & LOCATION MAP**