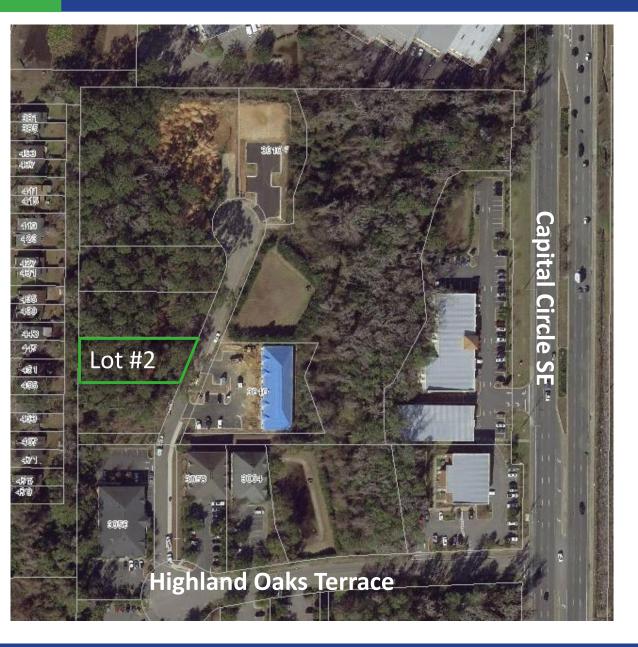

### **Property Information**

Address: Highland Oaks Terrace

Tallahassee, FL 32301

Lot: #2 Acres: 0.37

#### **Features**

Parcel ID: #1133390000020

Zoned: Commercial Parkway (CP)

#### Area

Located just off Capital Circle SE between Park Ave & Apalachee Pkwy.

Part of Highland Commercial Phase II

PRICE: \$100,000