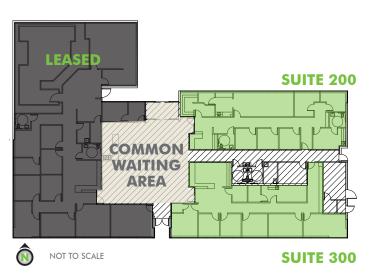

## 1301 BUILDING | SUITE 200 & 300

+ 1301, Suite 200:  $\pm 2,549$  SF built out medical

+ 1301, Suite 300:  $\pm 2,599$  SF office/medical

## **PROPERTY FEATURES**

- + READY TO OCCUPY
- + One-story  $\pm 11,600$  SF medical building; 95% leased
- + On the campus of Phoenix Memorial Center
- + Well-maintained & established ownership
- + Convenient central Phoenix location, near Interstate 10 and Buckeye Road, just south of the quickly-growing downtown warehouse area
- + ±15 minutes from Sky Harbor International Airport