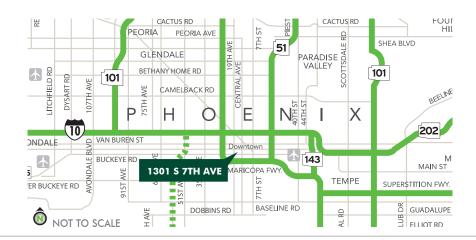

# 1301 S 7TH AVENUE

PHOENIX, AZ 85007

## **PROPERTY FEATURES**

- + READY TO OCCUPY
- + One-story  $\pm 11,600$  SF medical building; 95% leased
- + On the campus of Phoenix Memorial Center
- + Well-maintained & established ownership
- + Convenient central Phoenix location, near Interstate 10 and Buckeye Road, just south of the quickly-growing downtown warehouse area
- + ±15 minutes from Sky Harbor International Airport