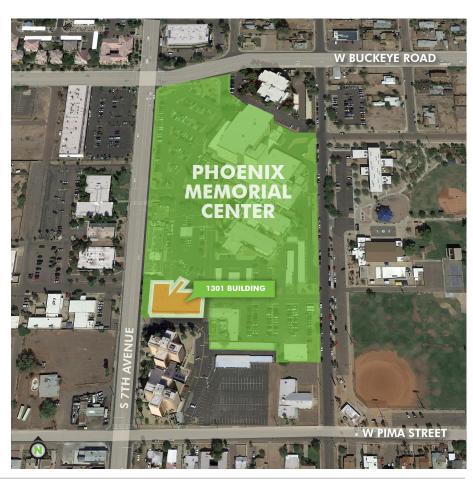

# 1301 S 7TH AVENUE

PHOENIX, AZ 85007

## **PROPERTY FEATURES**

- + READY TO OCCUPY
- + One-story  $\pm 11,600$  SF medical building; 95% leased
- + On the campus of Phoenix Memorial Center
- + Well-maintained & established ownership
- + Convenient central Phoenix location, near Interstate 10 and Buckeye Road, just south of the quickly-growing downtown warehouse area
- + ±15 minutes from Sky Harbor International Airport