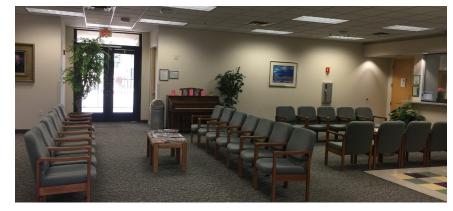

## 1301 BUILDING | SUITE 200 & 300

+ 1301, Suite 200:  $\pm 2,549$  SF built out medical

+ 1301, Suite 300:  $\pm 2,599$  SF office/medical

## **PROPERTY FEATURES**

- + READY TO OCCUPY
- + One-story  $\pm 11,600$  SF medical building; 95% leased
- + On the campus of Phoenix Memorial Center
- + Well-maintained & established ownership
- + Convenient central Phoenix location, near Interstate 10 and Buckeye Road, just south of the quickly-growing downtown warehouse area
- + ±15 minutes from Sky Harbor International Airport