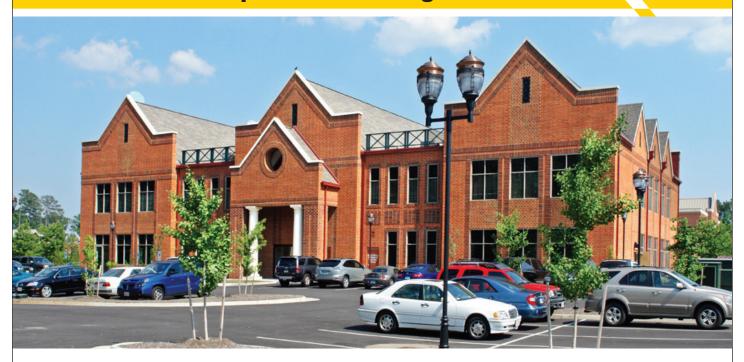

### 1030 Loftis Boulevard

**Newport News, Virginia 23606** 

**Available Space:** 27,550 square feet on two floors, divisible

Location: 2/10 of a mile from Jefferson Avenue near the entrance to

Port Warwick in Oyster Point.

**Building:** The space is located in a beautiful 27,550 square foot,

2-story brick building with ample parking.

Lease Rate: \$20.00, full service

Signage: There is an opportunity for a tenant to have its name on