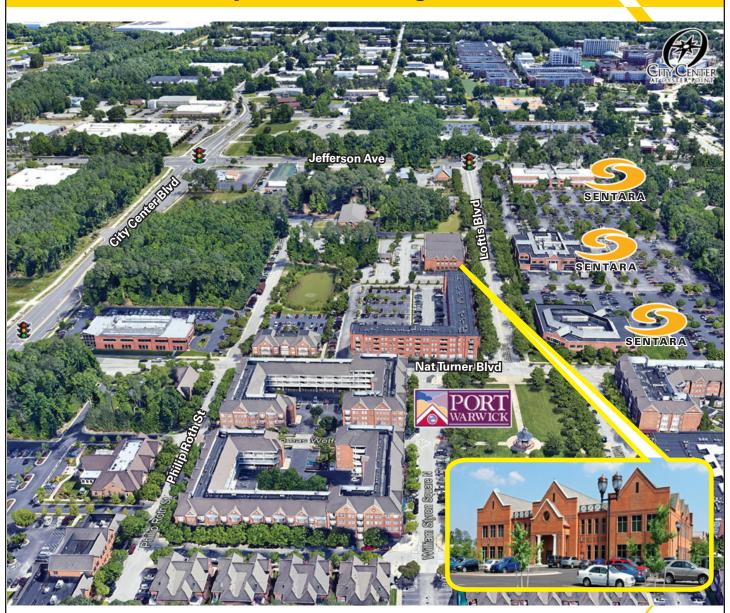

### 1030 Loftis Boulevard

**Newport News, Virginia 23606** 

**Available Space:** 27,550 square feet on two floors, divisible

Location: 2/10 of a mile from Jefferson Avenue near the entrance to

Port Warwick in Oyster Point.