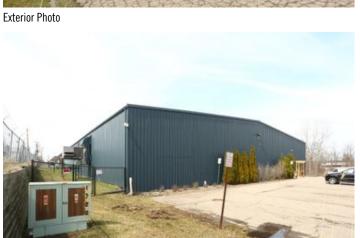

#### **Overview/Comments**

? 35,000 SF building on 3+ acres with excess land for sale

? Prime 7.35 Acres of Rochester hills property

? High power

? Free-span building

? Nestled between Rochester Rd & Crooks Rd, exits off M-59.

#### **General Information**

Tax ID/APN:1521477014Building/Unit Size (RSF):35,000 SFIndustrial Type:OtherLand Area:7.35 AcresProperty Use Type:Net Leased Investment (NNN)Sale Terms:Cash to Seller