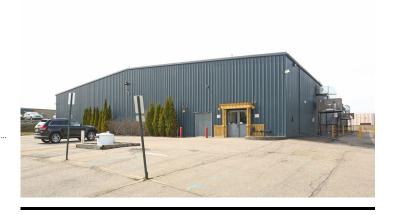

#### **Overview/Comments**

? 35,000 SF building on 3+ acres with excess land for sale

? Prime 7.35 Acres of Rochester hills property

? High power

? Free-span building

? Nestled between Rochester Rd & Crooks Rd, exits off M-59.

#### **General Information**

Tax ID/APN:1521477014Building/Unit Size (RSF):35,000 SFIndustrial Type:OtherLand Area:7.35 AcresProperty Use Type:Net Leased Investment (NNN)Sale Terms:Cash to Seller