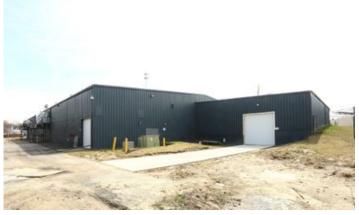

#### **Overview/Comments**

? 35,000 SF building on 3+ acres with excess land for sale

? Prime 7.35 Acres of Rochester hills property

? High power

? Free-span building

? Nestled between Rochester Rd & Crooks Rd, exits off M-59.

### **Property Images**

Exterior Photo

Exterior Photo

Survey

Floor Plan

Property Aerial