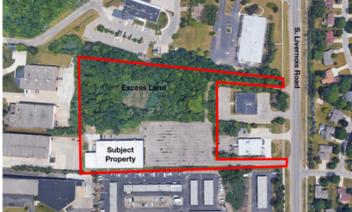

#### **Overview/Comments**

? 35,000 SF building on 3+ acres with excess land for sale

? Prime 7.35 Acres of Rochester hills property

? High power

? Free-span building

? Nestled between Rochester Rd & Crooks Rd, exits off M-59.

### **Property Images**

Exterior Photo

Exterior Photo

Survey

Floor Plan

Property Aerial