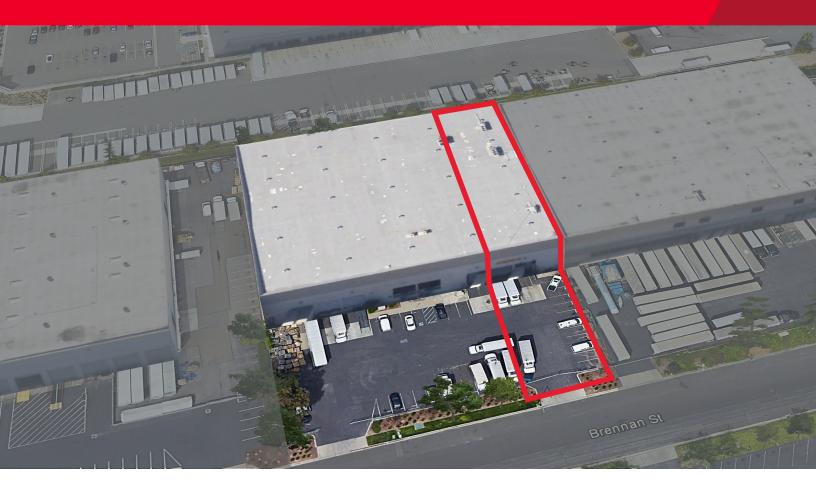

FOR LEASE 641 BRENNAN STREET San Jose, CA

## ±12,000 SF AVAILABLE NORTH SAN JOSE WAREHOUSE WITH FREEZER

## HIGHLIGHTS

- ±1,000 SF Office Area
- Fully, Sprinklered
- 24' Clear Height
- 2 Double Dock Doors
- ±4,800 SF Freezer
- Secured Fenced Project
- Dedicated Gate Entry/Exit
- Please Call to Tour

Jim Kovaleski Managing Director +1 408 436 3624 jim.kovaleski@cushwake.com LIC #00816878 Craig Kovaleski Senior Director +1 408 436 3668 craig.kovaleski@cushwake.com LIC #01303011