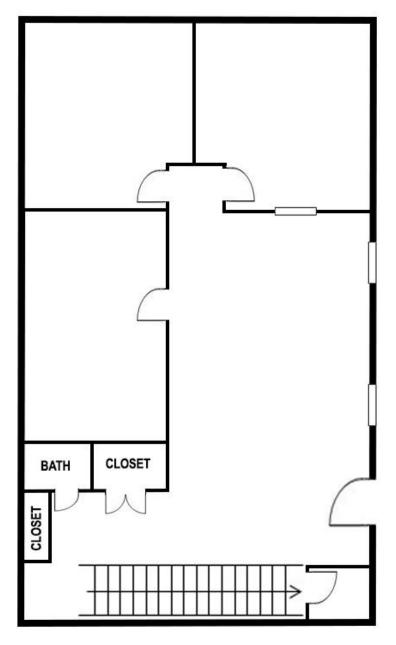

## FOR LEASE 315 Lafayette Boulevard

Fredericksburg, VA 22401

First Floor 1,120 SF

Second Floor 1,120 SF

For more information, contact:

JAMIE SCULLY, CCIM

First Vice President 540 322 4140 jamie.scully @thalhimer.com **CHRIS RUSSOTTI** 