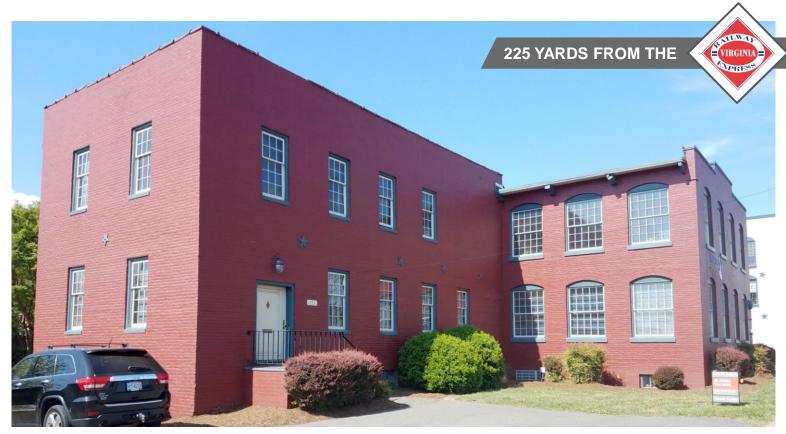

## FOR LEASE 315 Lafayette Boulevard

Fredericksburg, VA 22401

### **Property Features**

- 1,120 SF office spaces on each floor
- · Lots of natural light and plenty of parking
- Located in Downtown Fredericksburg, one block from the VRE station

| Specifications |                       |
|----------------|-----------------------|
| Total Size     | 1,120 – 2,240 SF      |
| Lease Rate     | \$18.00 PSF NNN       |
| Timing         | Available immediately |