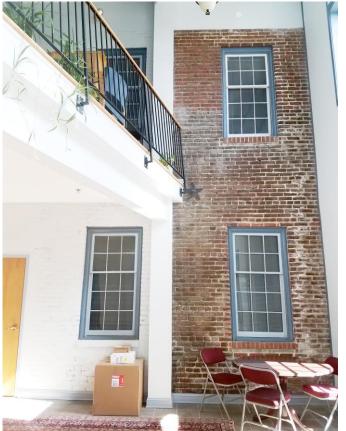

### **Property Features**

- 1,120 SF office spaces on each floor
- · Lots of natural light and plenty of parking
- Located in Downtown Fredericksburg, one block from the VRE station

| Specifications |                       |
|----------------|-----------------------|
| Total Size     | 1,120 – 2,240 SF      |
| Lease Rate     | \$18.00 PSF NNN       |
| Timing         | Available immediately |