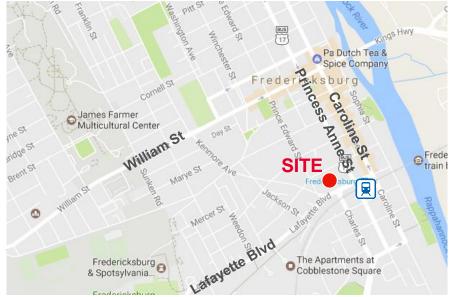

## FOR LEASE 315 Lafayette Boulevard

Fredericksburg, VA 22401

### **Property Features**

- 1,120 SF office spaces on each floor
- · Lots of natural light and plenty of parking
- Located in Downtown Fredericksburg, one block from the VRE station

| Specifications |                       |
|----------------|-----------------------|
| Total Size     | 1,120 – 2,240 SF      |
| Lease Rate     | \$18.00 PSF NNN       |
| Timing         | Available immediately |