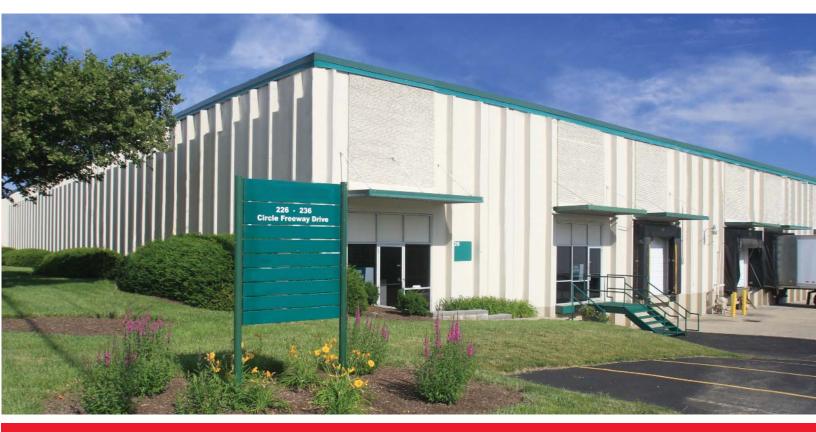

234A Circle Freeway Drive, West Chester, OH 45246

#### 26,175 SF Available for Lease

- 26,175 SF available
- Build-to-suit office
- 26,175 SF warehouse
- 20' clear height
- Four (4) dock doors
- Fully sprinklered
- Easy access to I-275 & I-75
- Attractive business park environment