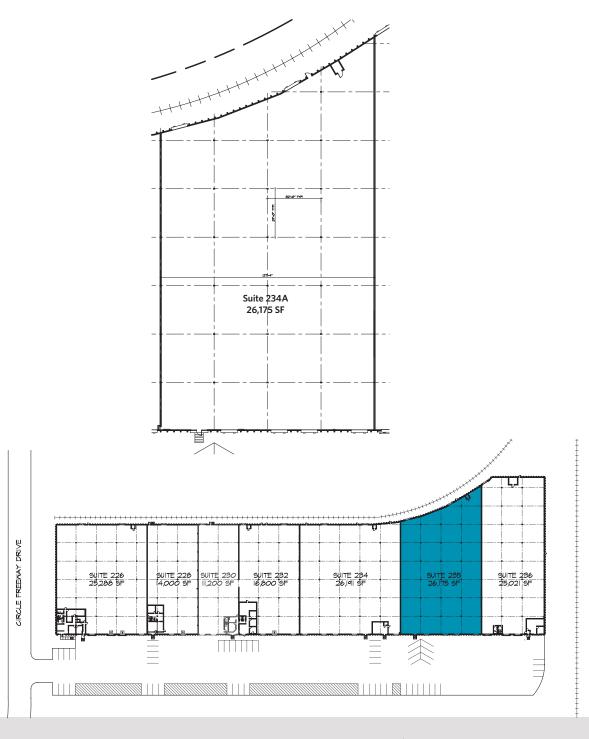

#### 26,175 SF Available for Lease

- 26,175 SF available
- Build-to-suit office
- 26,175 SF warehouse
- 20' clear height
- Four (4) dock doors
- Fully sprinklered
- Easy access to I-275 & I-75
- Attractive business park environment

#### **Property Specifications**

Available SF: 26,175 SF

Office SF: Build-to-suit

Warehouse SF: 26,175 SF

Clear Height: 20'

Typical Bay Size: 32' x 175'

Dock Doors: Four (4) 9'x 10'

Truck Court: 95' turnaround