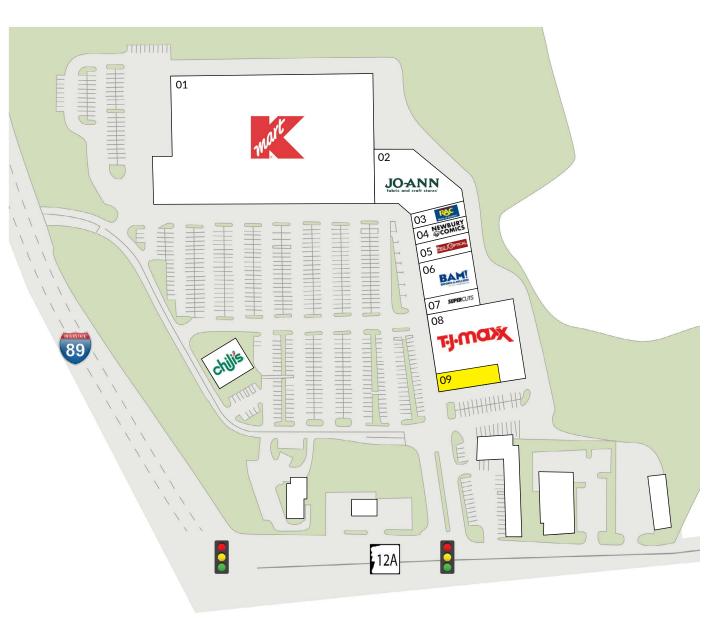

## **TENANTS / AVAILABILITY**

| #  | TENANT               | Sq. Ft. |
|----|----------------------|---------|
| 01 | Kmart                | 106,038 |
| 02 | Joann                | 15,573  |
| 03 | Rent-A-Center        | 4,423   |
| 04 | Newbury Comics       | 3,780   |
| 05 | Pro Optical          | 3,100   |
| 06 | BAM! Books-A-Million | 8,160   |
| 07 | SuperCuts            | 1,825   |
| 08 | TJ Maxx              | 24,792  |
| 09 | Available            | 2,972   |

Available

Lease Out

Occupied