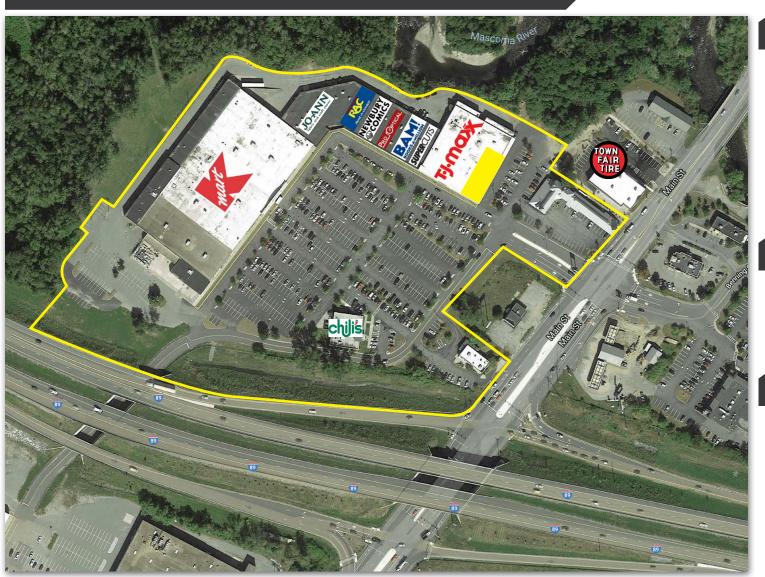

## PROPERTY INFORMATION

- GLA: 179,028sf

- Signalized Access

- Easy Access on/off of I-89 & I-91

- Super regional site

Available

Lease Out

Occupied