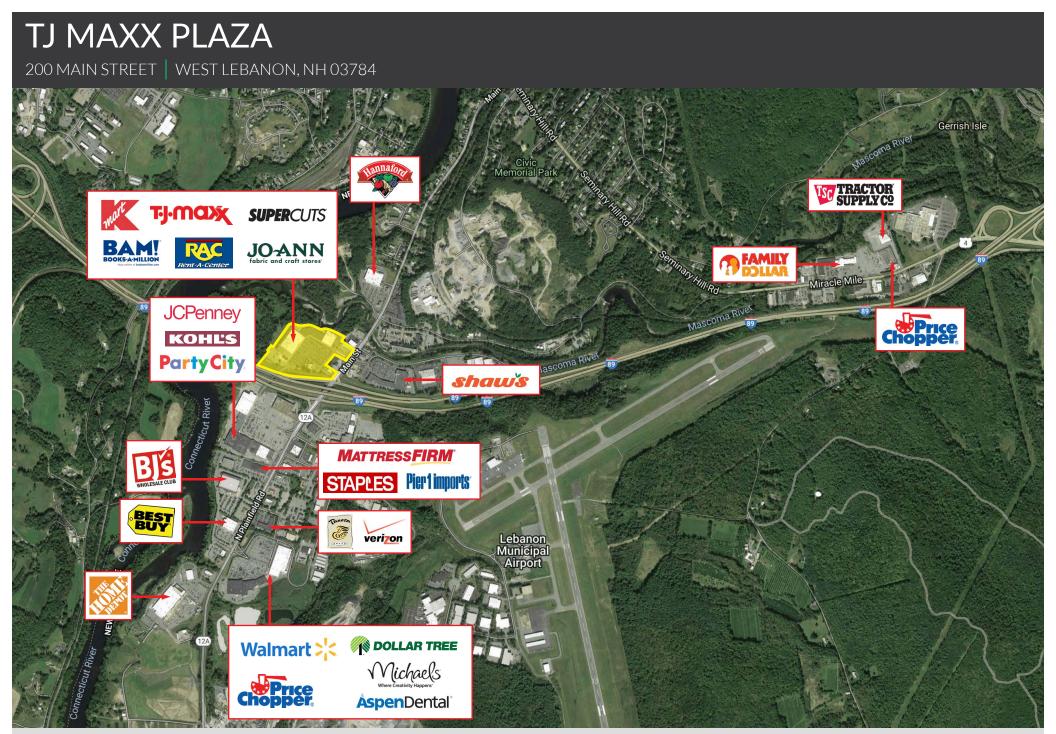

# TJ MAXX PLAZA

200 MAIN STREET WEST LEBANON, NH 03784

## PROPERTY INFORMATION

- GLA: 179,028sf

- Signalized Access

- Easy Access on/off of I-89 & I-91

- Super regional site