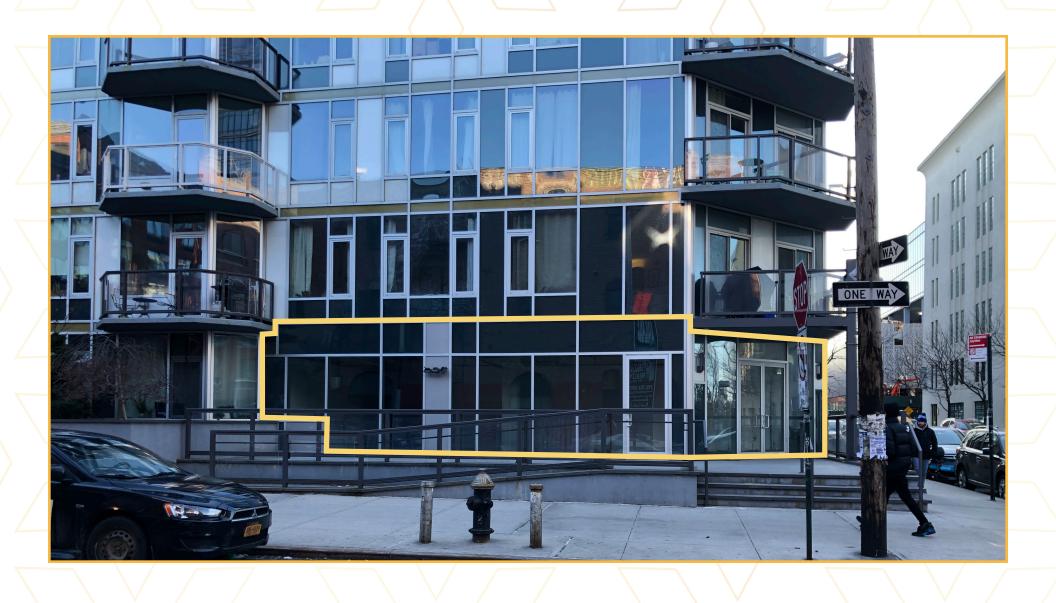

## 40 NORTH 4TH STREET



BETWEEN KENT & WYTHE AVENUES | WILLIAMSBURG



## FLOOR PLAN



**Ground Floor** 

1,000 SF

**Outdoor Patio** 

1,000 SF

**Lower Level** 

1,500 SF

**Frontage** 

47' on 4th Street

**Ceiling Height** 

10'

**Possession** 

**Immediate** 



## THE AREA

## **Comments**

All uses considered

Spacious outdoor seating area

Venting through precipitator

Usable lower service space

ADA accessible

Local to nearby high density residential developments





KASSIN SABBAGH REALTY

1385 Broadway 22nd floor New York, NY 10018 (212) 417 - 9217 www.ksrny.com CONTACT OUR BROKER(S) FOR MORE INFORMATION

SHNEUR KAMISH

MARC SITT

SKamish@ksrny.com

MSitt@ksrny.com

310.592.7389

646.869.5528