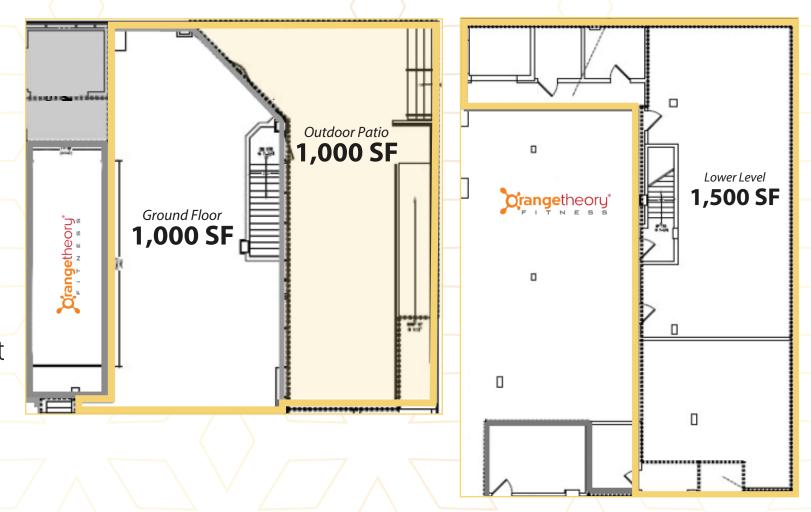

## FLOOR PLAN

**Ground Floor** 

1,000 SF

**Outdoor Patio** 

1,000 SF

**Lower Level** 

1,500 SF

**Frontage** 

47' on 4th Street

**Ceiling Height** 

10'

**Possession** 

**Immediate** 