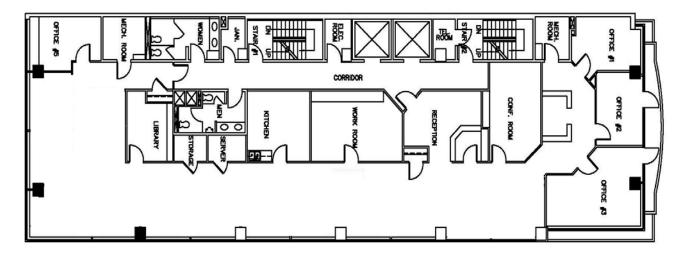

#### 6th Floor - 5,410 SF

\*currently divided as 2 Suites of 2,556 sf on front and 2,854 sf on rear

5th Floor - 5,069 SF

Leasing Information: Nathan Wilson Paul DeFilippes John Duffy

202.682.6260 202.682.9113 202.682.9114 nwilson@summitce.com paul@summitcre.com jduffy@summitcre.com