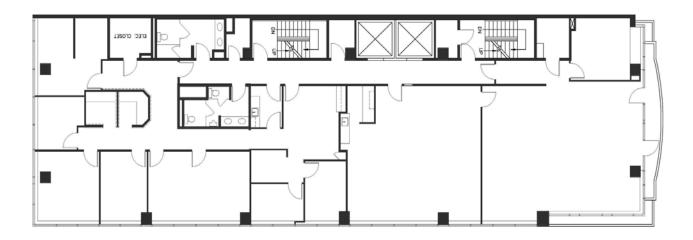

#### 6th Floor - 5,410 SF

\*currently divided as 2 Suites of 2,556 sf on front and 2,854 sf on rear

5th Floor - 5,069 SF

Leasing Information: Nathan Wilson Paul DeFilippes John Duffy

202.682.6260 202.682.9113 202.682.9114 nwilson@summitce.com paul@summitcre.com jduffy@summitcre.com