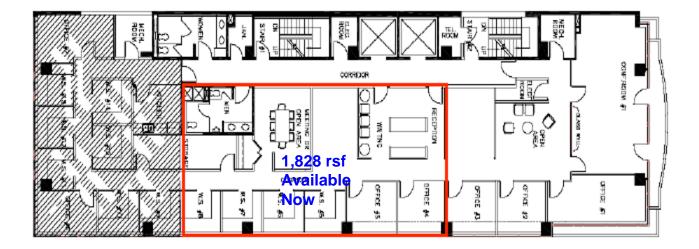

#### **3rd Floor**

Leasing Information: Nathan Wilson 202.682.6260 Paul DeFilippes 202.682.9113 John Duffy 202.682.9114 nwilson@summitce.com paul@summitcre.com jduffy@summitcre.com

### 1420 K Street, NW Washington, DC

- New High Speed elevators + cabs
- Lobby renovations
- New Lobby Directory
- 3 to 4 side of windows
- 1.5 blocks to McPherson Metro Station

| Floor | Size/<br>SF      | Rent/<br>SF         | Available | Comments                                                                                                                      |
|-------|------------------|---------------------|-----------|-------------------------------------------------------------------------------------------------------------------------------|
| 9th   | 2,561            | \$38.00-            | LEASED    | Front of Building, Great Views,                                                                                               |
|       |                  | \$43.00             |           | Direct Elevator Lobby exposure                                                                                                |
| 746   | F 000            | \$38.00-            | LEASED    | Full Floor, K Street Balcony, 4                                                                                               |
| 7.07  | 5,005            | \$43.00             | Now       | sides of windows, Franklin Square<br>Park Views                                                                               |
| 6th   | *5,410           | \$37.50-<br>\$42.00 | Now       | Full Floor, K Street Balcony, 3<br>sides of windows, Franklin Square<br>Park Views, Great views in front<br>and back of space |
| 5th   | 5,069            | \$37.50-<br>\$42.00 | Now       | Full Floor, K Street Balcony, 3<br>sides of windows, Franklin Square<br>Park Views, Front Office and<br>Open Plan             |
| 3rd   | 1,828            | \$34.00-<br>\$36.00 | Now       | Good Light                                                                                                                    |
| 3rd   | <del>1,619</del> | \$35.00             |           | Franklin Square Park Views                                                                                                    |