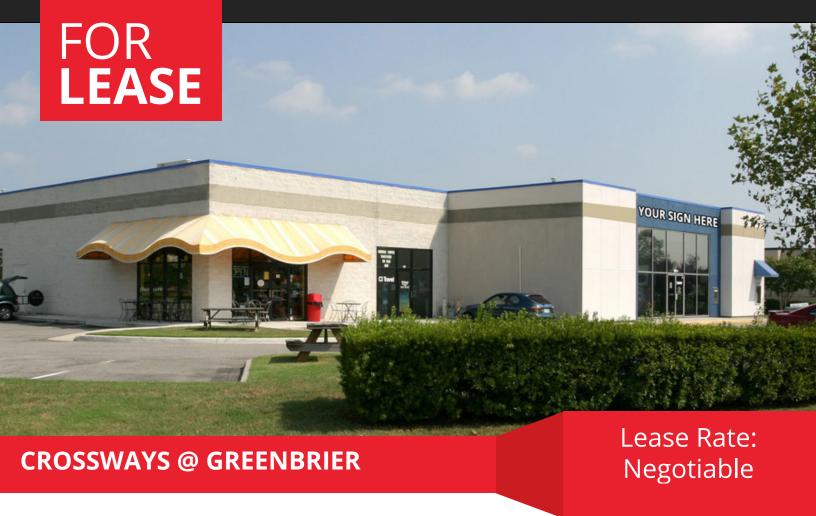

## SUBMARKET OVERVIEW

Located in the heart of Chesapeake, Virginia right off of Greenbrier Parkway on Crossways Blvd. Area Tenants include Target, Bed, Bath & Beyond, Best Buy, Total Wine, Macy's and Dillards. Easily accessible from Interstate 64, it is within a short drive from Chesapeake, Norfolk, Portsmouth and Virginia Beach.

## **PROPERTY HIGHLIGHTS**

- 2,126 SF Available Now
- · Monument signage available
- Traffic Count 75,000 VPD
- Former Bank Space available with Drive-Thru
- Ample Parking
- Easy access to I64 Greenbrier