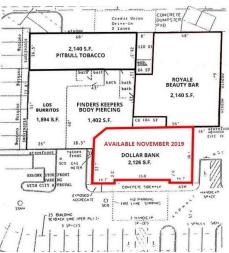

## **PROPERTY HIGHLIGHTS**

- 2,126 SF Available Now
- · Monument signage available
- Traffic Count 75,000 VPD
- Former Bank Space available with Drive-Thru
- Ample Parking
- Easy access to I64 Greenbrier