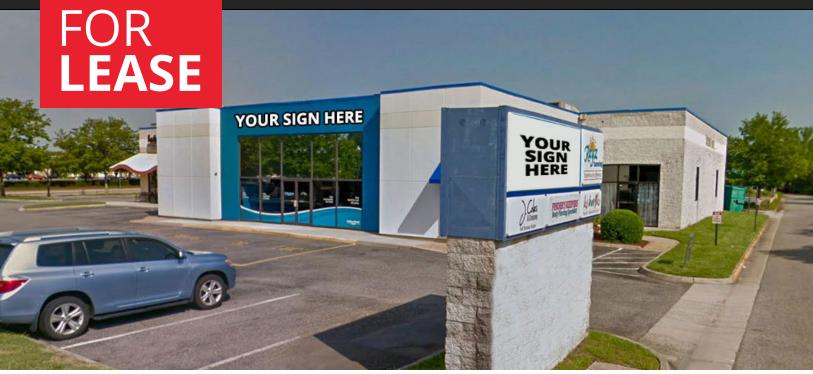

## **PROPERTY HIGHLIGHTS**

- 2,126 SF Available Now
- · Monument signage available
- Traffic Count 75,000 VPD
- Former Bank Space available with Drive-Thru
- Ample Parking
- Easy access to I64 Greenbrier