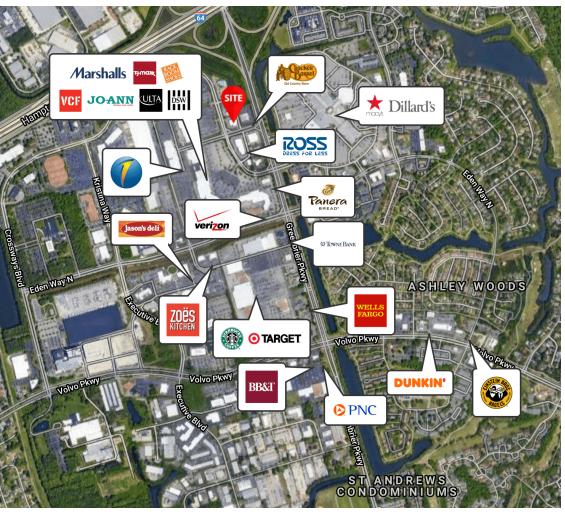

## SUBMARKET OVERVIEW

Located in the heart of Chesapeake, Virginia right off of Greenbrier Parkway on Crossways Blvd. Area Tenants include Target, Bed, Bath & Beyond, Best Buy, Total Wine, Macy's and Dillards. Easily accessible from Interstate 64, it is within a short drive from Chesapeake, Norfolk, Portsmouth and Virginia Beach.