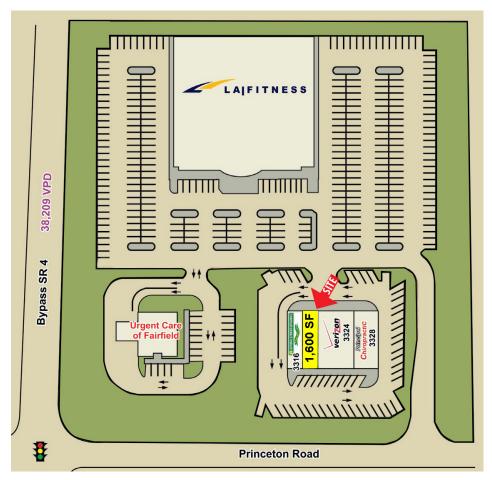

## Lakewood Commons *Hamilton, Ohio*

- AVAILABLE FOR LEASE: 1,600 SF
- Across from Bridgewater Falls Shopping Center
- Excellent Visibility

## LOCATION

3318 Princeton Road | Hamilton, Ohio 45011

#### HIGHLIGHTS

- Prime location on NEC of Princeton Road and By Pass 4, less than onehalf mile from full interchange with Butler County Veterans Highway (SR 129)
- Co-tenants include LA Fitness, Urgent Care of Fairfield, Verizon Wireless, Spring Street Vitamins and Principled Chiropractic
- Area retailers include Target, JC Penney, Dick's Sporting Goods, Walmart Super Center, Kohl's, Office Depot, Menards, Home Depot, Michael's, Bed Bath & Beyond, Old Navy, Petsmart, and Best Buy

#### TRAFFIC COUNT

Princeton Road: 21,702 VPD

Bypass 4: 38,209 VPD

SR 129: 36,477 VPD