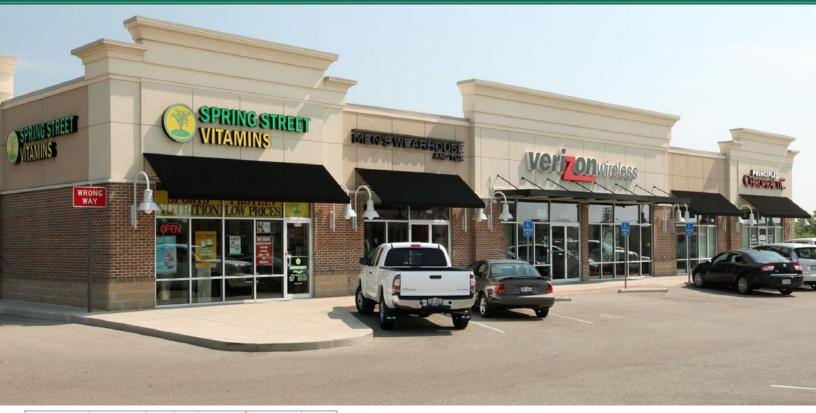

#### HIGHLIGHTS

- Prime location on NEC of Princeton Road and By Pass 4, less than onehalf mile from full interchange with Butler County Veterans Highway (SR 129)
- Co-tenants include LA Fitness, Urgent Care of Fairfield, Verizon Wireless, Spring Street Vitamins and Principled Chiropractic
- Area retailers include Target, JC Penney, Dick's Sporting Goods, Walmart Super Center, Kohl's, Office Depot, Menards, Home Depot, Michael's, Bed Bath & Beyond, Old Navy, Petsmart, and Best Buy