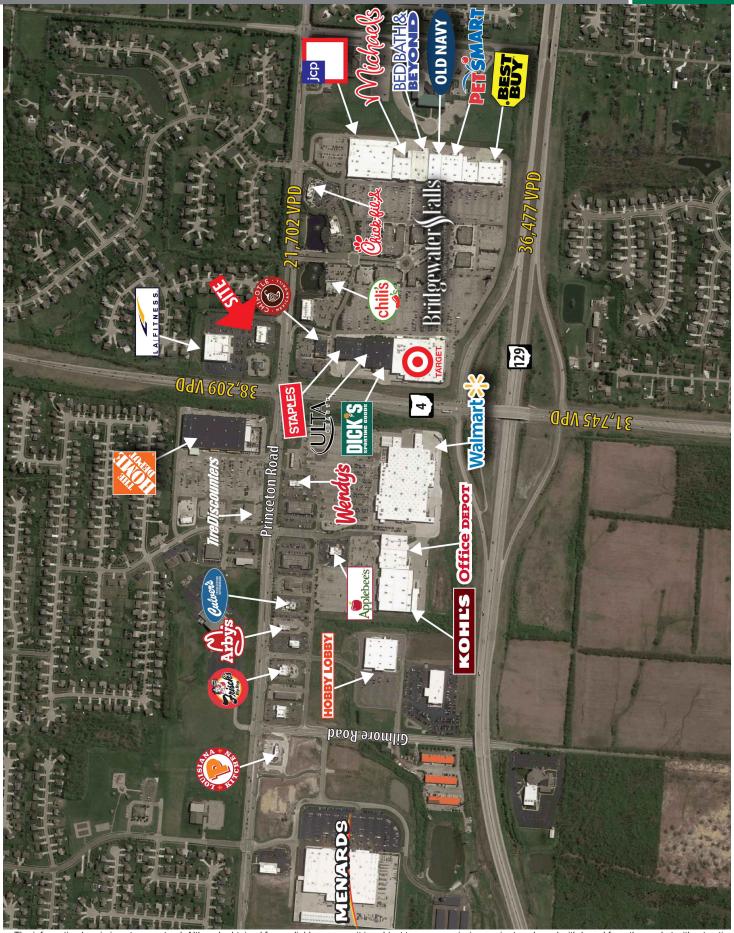

## LOCATION

3318 Princeton Road | Hamilton, Ohio 45011

#### HIGHLIGHTS

- Prime location on NEC of Princeton Road and By Pass 4, less than onehalf mile from full interchange with Butler County Veterans Highway (SR 129)
- Co-tenants include LA Fitness, Urgent Care of Fairfield, Verizon Wireless, Spring Street Vitamins and Principled Chiropractic
- Area retailers include Target, JC Penney, Dick's Sporting Goods, Walmart Super Center, Kohl's, Office Depot, Menards, Home Depot, Michael's, Bed Bath & Beyond, Old Navy, Petsmart, and Best Buy

#### TRAFFIC COUNT

Princeton Road: 21,702 VPD

Bypass 4: 38,209 VPD

SR 129: 36,477 VPD