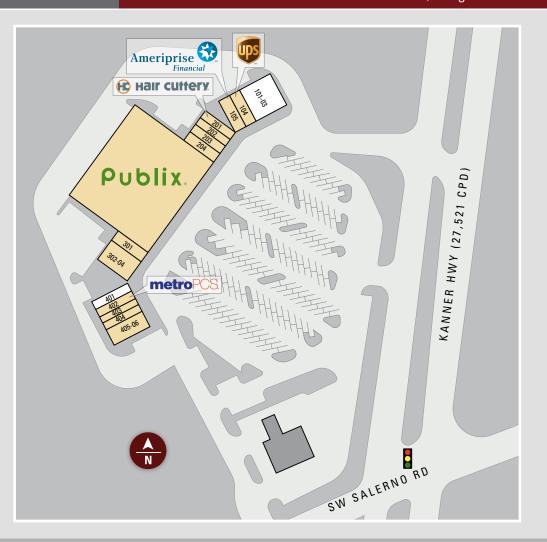

### SITE PLAN

| STE    | TENANT                | SIZE   |
|--------|-----------------------|--------|
| 405-06 | Galaxy Diner          | 2,450  |
| 404    | E&J Cigars            | 1,050  |
| 403    | Wok n Roll            | 1,050  |
| 402    | Metro PCS             | 1,050  |
| 401    | AVAILABLE             | 1,400  |
| 302-04 | Home Run Liquor Store | 3,150  |
| 301    | Shear Perfection      | 1,400  |
|        | Publix                | 38,997 |
| 204    | The Pizza House       | 1,400  |
| 203    | Tiffany Nails         | 1,050  |
| 202    | Hometown Cleaners     | 1,050  |
| 201    | Hair Cuttery          | 1,050  |
| 105    | Ameriprise Financial  | 1,400  |
| 104    | The UPS Store         | 1,400  |
| 101-03 | AVAILABLE             | 4,200  |
| TOTAL  |                       | 62,097 |
|        |                       |        |