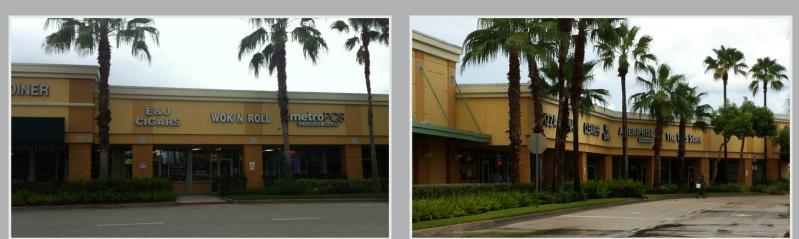

## PROPERTY HIGHLIGHTS

- Publix anchored center located at major lighted intersection, 1.25 miles NE of I-95
- Primary grocery destination in the market with great visibility and access
- Major tenants include UPS Store and Hair Cuttery
- Traffic Count (2017): 27,521 CPD